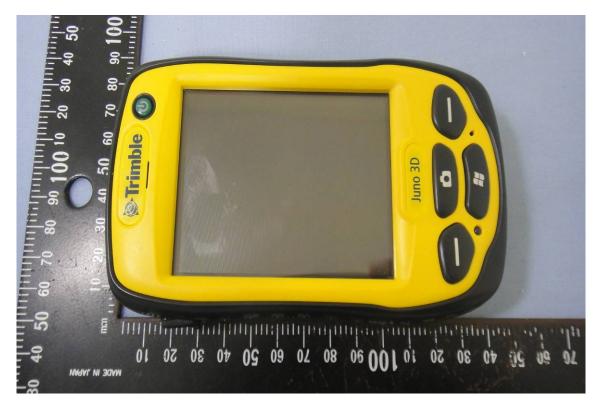

## **APPENDIX 1 - PHOTOGRAPHS OF EUT**

## EXTERNAL PHOTOGRAPHS OF EUT

| SWITCH - MODE                                                                                                                                                                                                                                                                                                                                                                                                                                                                                                                                                                                                                                                                                                                                                                                                                                                                                                                                                                                                                                                                                                                                                                                                                                                                                                                                                                                                                                                                                                                                                                                                                                                                                                                                                                                                                                                                                                                                                                                                                                                                                                                     |  |
|-----------------------------------------------------------------------------------------------------------------------------------------------------------------------------------------------------------------------------------------------------------------------------------------------------------------------------------------------------------------------------------------------------------------------------------------------------------------------------------------------------------------------------------------------------------------------------------------------------------------------------------------------------------------------------------------------------------------------------------------------------------------------------------------------------------------------------------------------------------------------------------------------------------------------------------------------------------------------------------------------------------------------------------------------------------------------------------------------------------------------------------------------------------------------------------------------------------------------------------------------------------------------------------------------------------------------------------------------------------------------------------------------------------------------------------------------------------------------------------------------------------------------------------------------------------------------------------------------------------------------------------------------------------------------------------------------------------------------------------------------------------------------------------------------------------------------------------------------------------------------------------------------------------------------------------------------------------------------------------------------------------------------------------------------------------------------------------------------------------------------------------|--|
| 「日本語』 POWER SUPPLY<br>」 近配器/電源供應器                                                                                                                                                                                                                                                                                                                                                                                                                                                                                                                                                                                                                                                                                                                                                                                                                                                                                                                                                                                                                                                                                                                                                                                                                                                                                                                                                                                                                                                                                                                                                                                                                                                                                                                                                                                                                                                                                                                                                                                                                                                                                                 |  |
| MODEL(型号/型號):3A-182WP05<br>INPUT(输入/結入):100-240V~,<br>50-60Hz,0.6A<br>OUTPUT(输出/輸出):5V === 3.0A<br>FOR I.T.E. USE ONLY                                                                                                                                                                                                                                                                                                                                                                                                                                                                                                                                                                                                                                                                                                                                                                                                                                                                                                                                                                                                                                                                                                                                                                                                                                                                                                                                                                                                                                                                                                                                                                                                                                                                                                                                                                                                                                                                                                                                                                                                            |  |
| CEDCUS CON US CON LISTED<br>LISTED FC CON US CON LISTED FC CON US CO |  |
| 1122 A MADE IN CHINA(中国制造/中國製造)                                                                                                                                                                                                                                                                                                                                                                                                                                                                                                                                                                                                                                                                                                                                                                                                                                                                                                                                                                                                                                                                                                                                                                                                                                                                                                                                                                                                                                                                                                                                                                                                                                                                                                                                                                                                                                                                                                                                                                                                                                                                                                   |  |