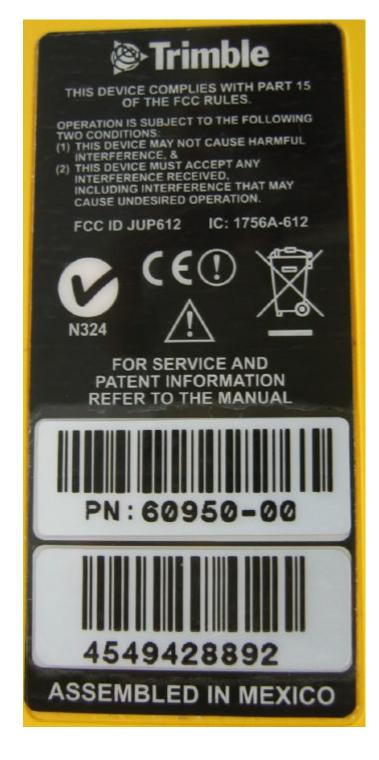

02/95/EC (RoHS, Reduction of Hazardous Substances)
- 6). Packaging to be labeled with Part number, Revision and Quantity.

| Proposed Clark (Yellow ( | Trimble  |              |         |                            |
|--------------------------|----------|--------------|---------|----------------------------|
| Drawing Number           | Revision | Drawn By     | Date    | <b>T</b>                   |
|                          | 4        | Tom Keen     | 30MAY05 | Trimble Navigation Limited |
| 61228-01                 |          | Approved By  | Date    | Proprietry & Confidential  |
|                          |          | Greg Wallace | 30MAY05 |                            |

# EMC Technologies (NZ) Ltd

Test Report No 60819.4

Report date: 11 September 2006

### Sample FCC / IC label



### EMC Technologies (NZ) Ltd STREET ADDRESS - 47 MacKelvie Street, Grey Lynn, Auckland, New Zealand POSTAL ADDRESS - PO Box 68 307, Newton, Auckland, New Zealand

Telephone: +64 9 360 0862 Fax: +64 9 360 0861

E-mail: aucklab@ihug.co.nz Web Site: www.emctech.com.au

# EMC Technologies (NZ) Ltd Test Report No 60819.4

Report date: 11 September 2006



## External view showing a label sample

#### EMC Technologies (NZ) Ltd

Telephone: +64 9 360 0862 Fax: +64 9 360 0861

STREET ADDRESS - 47 MacKelvie Street, Grey Lynn, Auckland, New Zealand POSTAL ADDRESS - PO Box 68 307, Newton, Auckland, New Zealand

E-mail: aucklab@ihug.co.nz Web Site: www.emctech.com.au