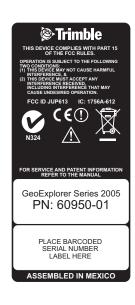

| ECN    | REV | DESCRIPTION                       | DATE    | APPROVED |
|--------|-----|-----------------------------------|---------|----------|
| C10921 | 2   | COMPLIANCE INFORMATION UPDATED    | 03JUN05 |          |
| C11074 | А   | AGILE PRODUCTION RELEASE          | 05JUL05 |          |
| C13031 | В   | ARTWORK UPDATED, MATERIAL CHANGED | 06SEP05 |          |
| C16419 | С   | JAPANESE COMPLIANCE ADDED         | 11MAY06 |          |





- 2). Adhesive: Nitto 500 or 3M equivalent.
- 3). Colours: White symbols on Black background.
- 4). Overall dimensions: 73.00mm x 33.40mm ± 0.20mm. Corners are radius 1.70mm.
- 5). Completed label must comply with EU directive 2002/95/EC (RoHS, Reduction of Hazardous Substances)
- 6). Packaging to be labeled with Part number, Revision and Quantity.

| Proposed Clark (Yellow ( | Trimble  |              |         |                            |
|--------------------------|----------|--------------|---------|----------------------------|
| Drawing Number           | Revision | Drawn By     | Date    | <b>T</b>                   |
|                          | 4        | Tom Keen     | 30MAY05 | Trimble Navigation Limited |
| 61228-01                 |          | Approved By  | Date    | Pro