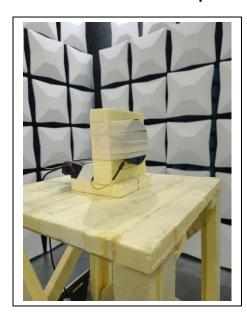

## Radiated Spurious Emissions: Loop Antenna

Order Number: F2P28883-C1 Client: Trimble Inc. Model: SMSE013

Radiated Spurious Emissions: Less Than 1 GHz

Radiated Spurious Emissions: Greater Than 1 GHz

Order Number: F2P28883-C1