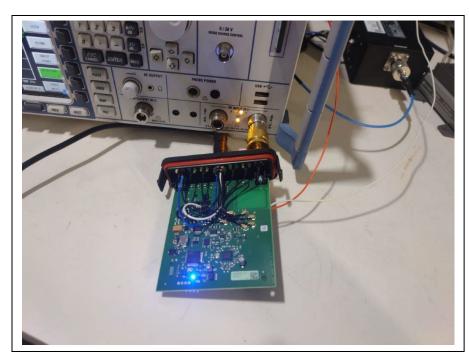

Client: Trimble Inc. Model: SMSE013

Radiated Emissions Test Setup: Radio

Radiated Emissions Test Setup: Antenna

Order Number: F2P28883-C1

Client: Trimble Inc. Model: SMSE013

## **Conducted Test Setup: General**

Conducted Test Setup: Radio

Order Number: F2P28883-C1 Client: Trimble Inc. Model: SMSE013

Voltage Variations Test Setup: General

**Voltage Variations Test Setup: Low Voltage (4.7VDC)** 