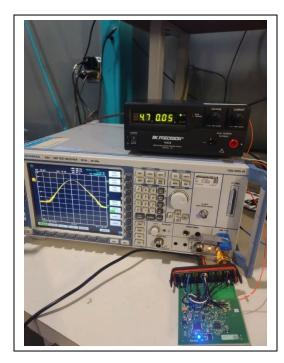

## **Conducted Test Setup: General**

Conducted Test Setup: Radio

Order Number: F2P28883-C1 Client: Trimble Inc. Model: SMSE013

Voltage Variations Test Setup: General

**Voltage Variations Test Setup: Low Voltage (4.7VDC)** 