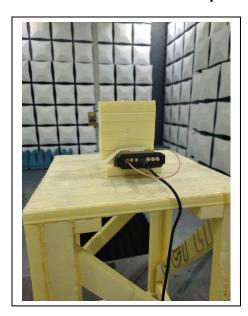

## **Conducted Test Setup: General**

Conducted Test Setup: Radio

Order Number: F2P28883-C1 Client: Trimble Inc. Model: SMSE013

Voltage Variations Test Setup: General

**Voltage Variations Test Setup: Low Voltage (4.7VDC)** 

Order Number: F2P28883-C1 Client: Trimble Inc. Model: SMSE013

Voltage Variations Test Setup: High Voltage (5.5VDC)

Voltage Variations Test Setup: Radio