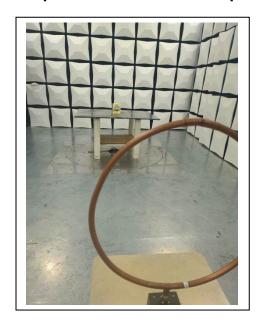

## Radiated Spurious Emissions: Loop Antenna

Order Number: F2P28883-C1 Client: Trimble Inc. Model: SMSE013

Radiated Spurious Emissions: Less Than 1 GHz

Radiated Spurious Emissions: Greater Than 1 GHz

Order Number: F2P28883-C1