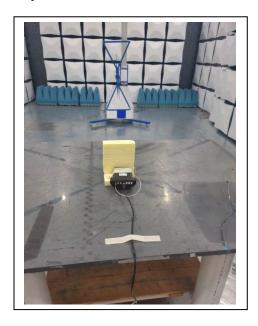

Client: Trimble Inc. Model: SMSE013

Radiated Emissions Test Setup: Radio

Radiated Emissions Test Setup: Antenna

Order Number: F2P28883-C1

Client: Trimble Inc. Model: SMSE013