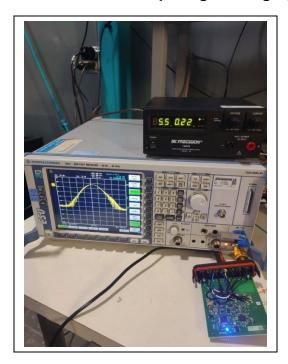

Order Number: F2P28883-C1 Client: Trimble Inc. Model: SMSE013

Voltage Variations Test Setup: High Voltage (5.5VDC)

Voltage Variations Test Setup: Radio