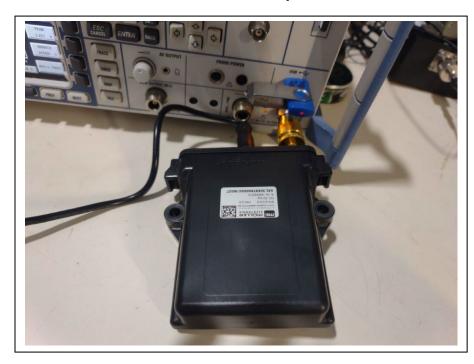

Client: Trimble Inc. Model: SMSE013

Radiated Emissions Test Setup: Radio

Radiated Emissions Test Setup: Antenna

Order Number: F2P28883-C1

Client: Trimble Inc. Model: SMSE013