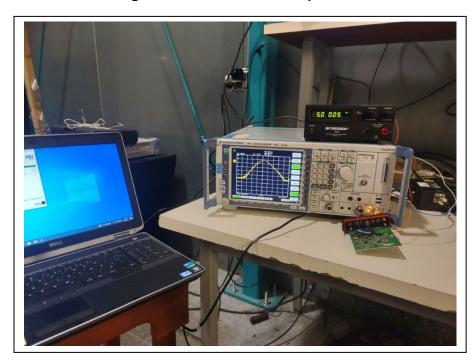

## **Conducted Test Setup: General**

Conducted Test Setup: Radio

Order Number: F2P28883-C1 Client: Trimble Inc. Model: SMSE013

Voltage Variations Test Setup: General

**Voltage Variations Test Setup: Low Voltage (4.7VDC)** 

Order Number: F2P28883-C1 Client: Trimble Inc. Model: SMSE013

Voltage Variations Test Setup: High Voltage (5.5VDC)

Voltage Variations Test Setup: Radio