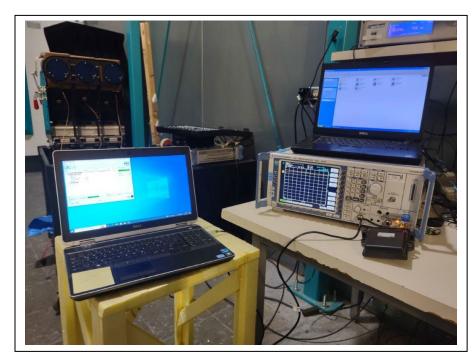

## **Conducted Test Setup: General**

Conducted Test Setup: Radio

Order Number: F2P28883-C1 Client: Trimble Inc. Model: SMSE013

Voltage Variations Test Setup: General

**Voltage Variations Test Setup: Low Voltage (4.7VDC)** 