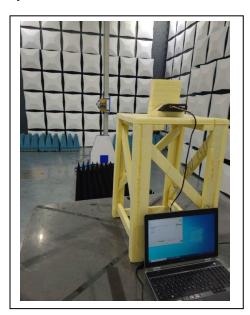

Client: Trimble Inc. Model: SMSE013

Radiated Emissions Test Setup: Radio

Radiated Emissions Test Setup: Antenna

Order Number: F2P28883-C1

Client: Trimble Inc. Model: SMSE013

## **Conducted Test Setup: General**

Conducted Test Setup: Radio

Order Number: F2P28883-C1 Client: Trimble Inc. Model: SMSE013

Voltage Variations Test Setup: General

**Voltage Variations Test Setup: Low Voltage (4.7VDC)** 