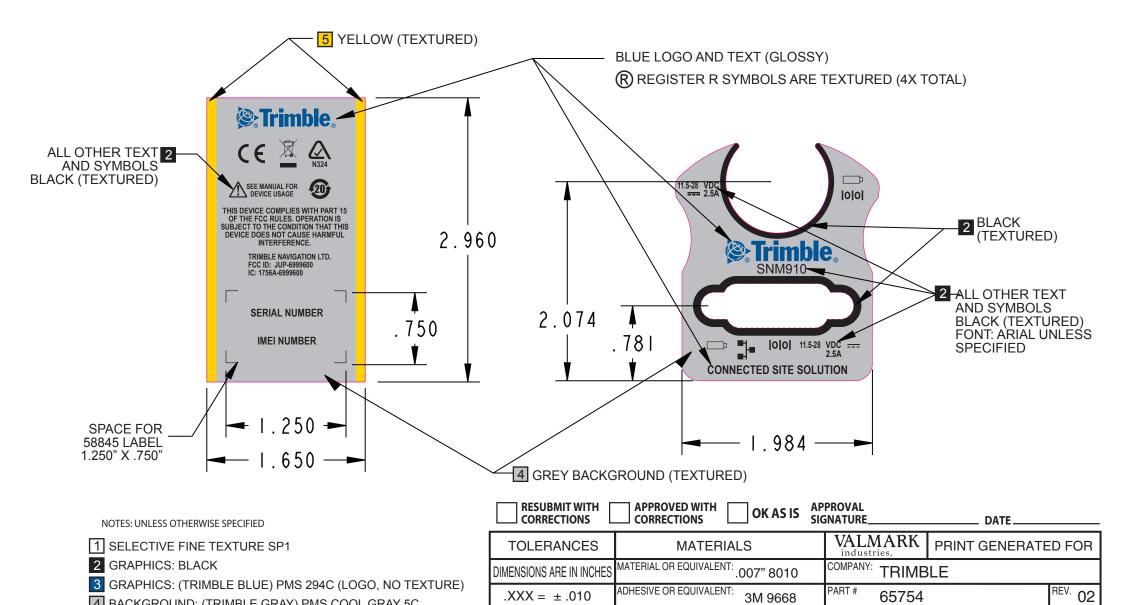

| Customer Supplied Prints |            |     |      |
|--------------------------|------------|-----|------|
|                          | Dwg Number | Rev | Date |
| Dimensional              | 65754      | 02  |      |
| Graphics                 | 65754      | 02  |      |