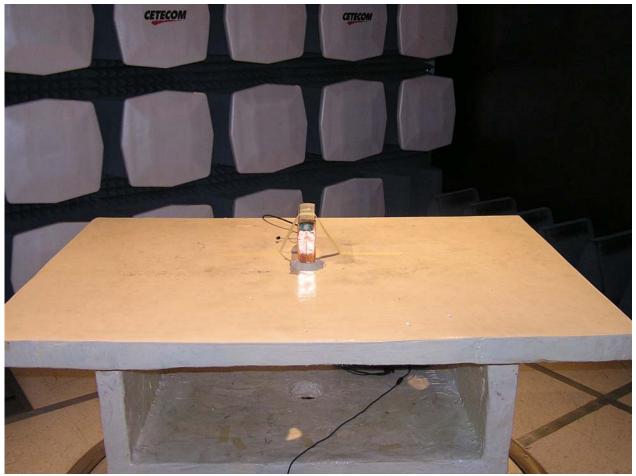

### 2.2 R8-Model 2, SPS880

RADIATED EMISSIONS

AC POWER LINE CONDUCTION

AC POWER LINE CONDUCTION