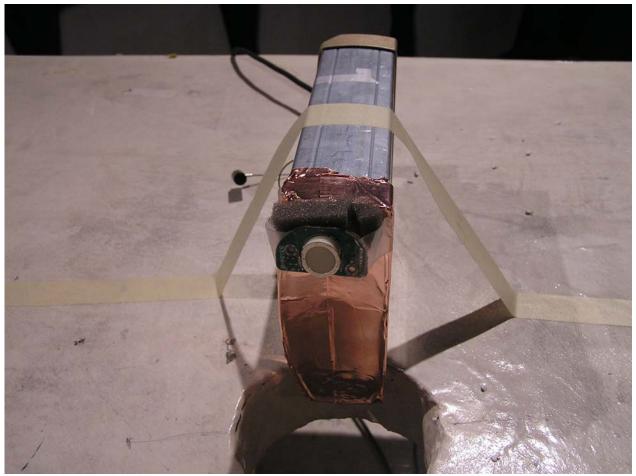

ompliance with the applicable criteria specified in Industry Canada rules RSS210.

| Company                   | Description                                                                                                    | Model #            |
|---------------------------|----------------------------------------------------------------------------------------------------------------|--------------------|
| TRIMBLE NAVIGATION<br>LTD | GPS RECEIVER WITH<br>BLUETOOTH DEVICE<br>AND CELLULAR MOBILE<br>GSM (824-849MHz) PCS<br>DEVICE (2GHz) RECEIVER | R8-MODEL 2, SPS880 |

### 2 TEST SETUP PHOTOS

#### 2.1 BLUETOOTH MODULE



RADIATED EMISSIONS



RADIATED EMISSIONS



RADIATED EMISSIONS



RADIATED EMISSIONS



AC POWER LINE CONDUCTION



AC POWER LINE CONDUCTION



ANTENNA PORT MEASURMENTS



CLOSEUP

### 2.2 R8-Model 2, SPS880



RADIATED EMISSIONS



AC POWER LINE CONDUCTION



AC POWER LINE CONDUCTION