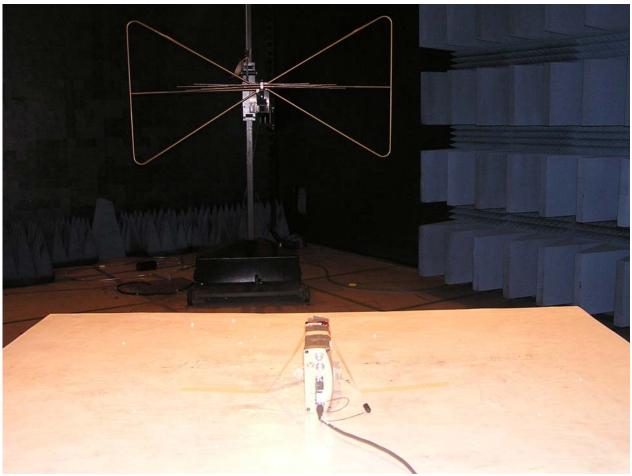

### 2.2 R8-Model 2, SPS880

RADIATED EMISSIONS

AC POWER LINE CONDUCTION

AC POWER LINE CONDUCTION