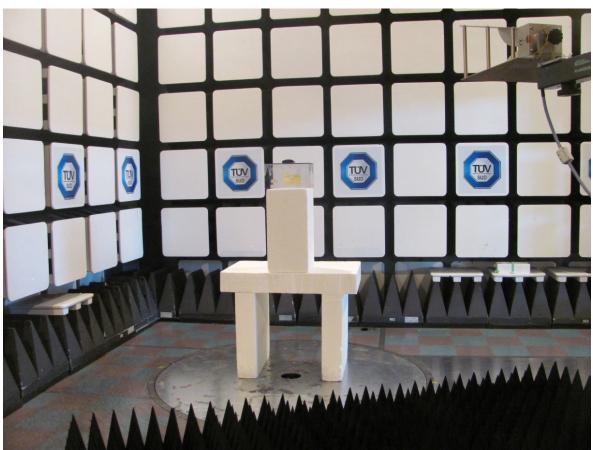

Figure 2 – Radiated Emissions Setup – Photo 2

| Page 3 of 4 | Report Issued: 9/18/2019 | Report File #: 7169006613R-000 |
|-------------|--------------------------|--------------------------------|
|-------------|--------------------------|--------------------------------|