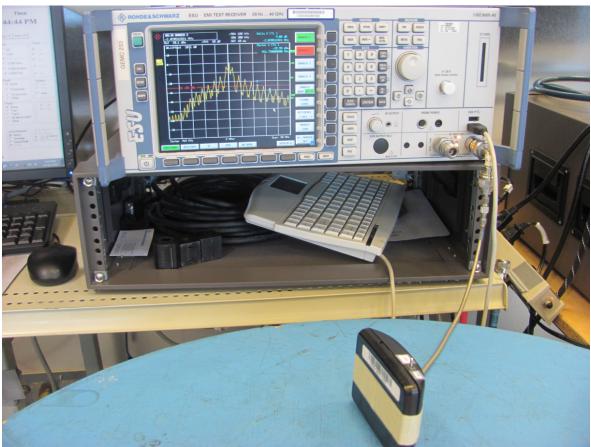

Figure 3 – Antenna Port Conducted Emissions Setup

| Page 4 of 4 | Report Issued: 9/18/2019 | Report File #: 7169006613R-000 |
|-------------|--------------------------|--------------------------------|
|-------------|--------------------------|--------------------------------|