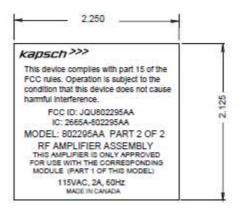

The module label is shown below:

This label is located on the front of the MRFM-S transceiver as shown in the following drawing:

Page 2

Each amplifier assembly is also marked with the following label.

The location of this label on the amplifier assembly is shown below: