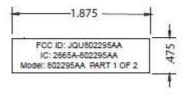

Page 1

Product Name: JANUS® MRFM-S with External Amplifier

Model: 802295AA

Date: June 12, 2015

Subject: Label Format and Location

The regulatory identification label (FCC ID and IC) is identical for all the models requested in this application. The model consists of 2 parts (Module and Amplifier Assembly). Each part is labelled to show that they form part of the model.

The module label is shown below:

This label is located on the front of the MRFM-S transceiver as shown in the following drawing:

Page 2

Each amplifier assembly is also marked with the following label.

The location of this label on the amplifier assembly is shown below: