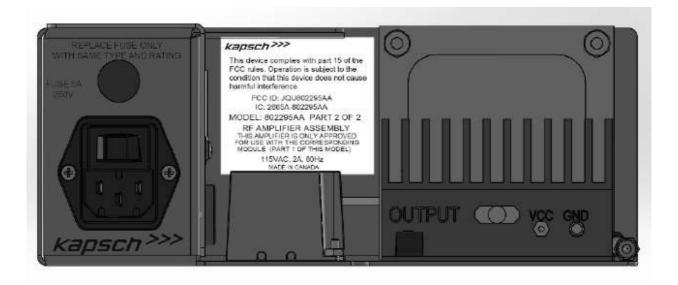

The module label is shown below:

This label is located on the front of the MRFM-S transceiver as shown in the following drawing:

Page 2

Each amplifier assembly is also marked with the following label.

The location of this label on the amplifier assembly is shown below: