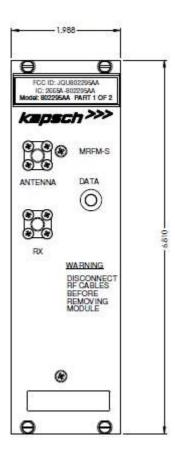

The module label is shown below:

This label is located on the front of the MRFM-S transceiver as shown in the following drawing:

Page 2

Each amplifier assembly is also marked with the following label.

The location of this label on the amplifier assembly is shown below: