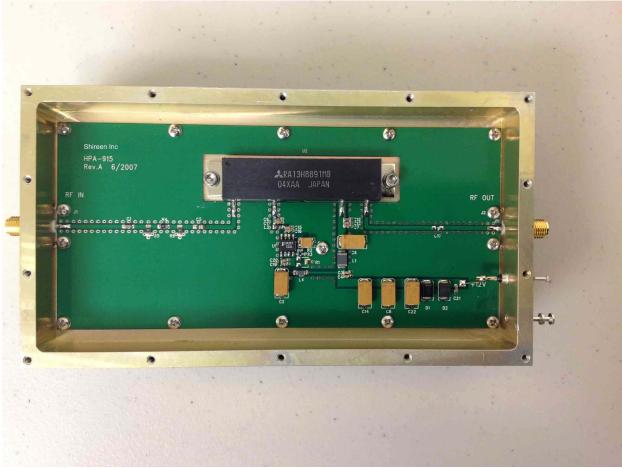

C Part 90 Subpart M:2015 |               |



Transmitter PCA Front Photo

| Client      | Kapsch TrafficCom Canada Inc                      |                |
|-------------|---------------------------------------------------|----------------|
| Product     | MRMF-S with External Amplifier (MRMF-SEA)         | GLOBAL         |
| Standard(s) | RSS-137 Issue 2:2009 / FCC Part 90 Subpart M:2015 | <b>EMC INC</b> |



Transmitter PCA Rear View Photo

| Client      | Kapsch TrafficCom Canada Inc                      | GLOBAL<br>EMCINC |
|-------------|---------------------------------------------------|------------------|
| Product     | MRMF-S with External Amplifier (MRMF-SEA)         |                  |
| Standard(s) | RSS-137 Issue 2:2009 / FCC Part 90 Subpart M:2015 |                  |



## External Amplifier Internal View