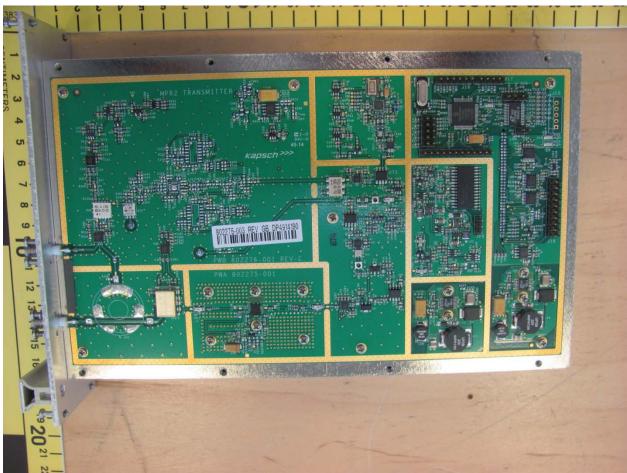

Transmitter PCA Front Photo

| Client      | Kapsch TrafficCom Canada Inc                      |                |
|-------------|---------------------------------------------------|----------------|
| Product     | MRMF-S with External Amplifier (MRMF-SEA)         | GLOBAL         |
| Standard(s) | RSS-137 Issue 2:2009 / FCC Part 90 Subpart M:2015 | <b>EMC INC</b> |