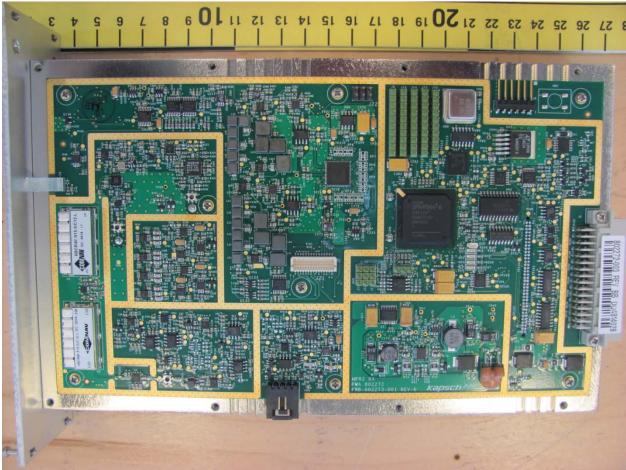

## Receiver PCA Front Photo

| Client      | Kapsch TrafficCom Canada Inc                      |               |
|-------------|---------------------------------------------------|---------------|
| Product     | MRMF-S with External Amplifier (MRMF-SEA)         | GLOBAL EMCINC |
| Standard(s) | RSS-137 Issue 2:2009 / FCC Part 90 Subpart M:2015 |               |