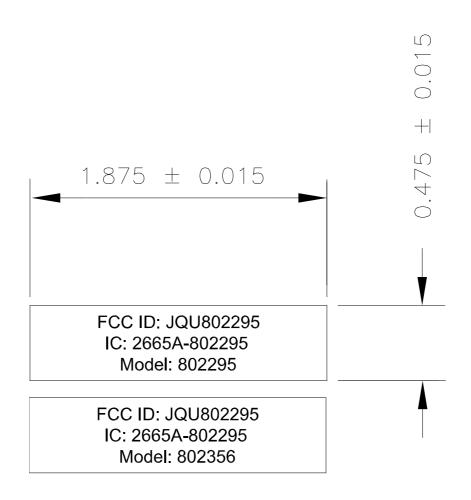

Kapsch TrafficCom

Product Name: JANUS® MRFM-S

Model Number: 802295-TAB, 802356-TAB

Date: September 25, 2013

Subject: Label Format and Location

The regulatory identification label (FCC ID and IC) is identical for all the models requested in this application. The label is shown below.