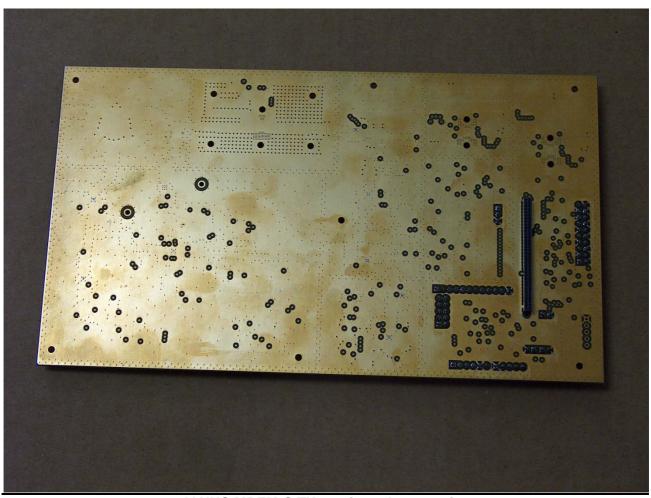

## Kapsch TrafficCom

JANUS MRFM-S TX section – bottom view

JANUS MRFM-S RX section - top view