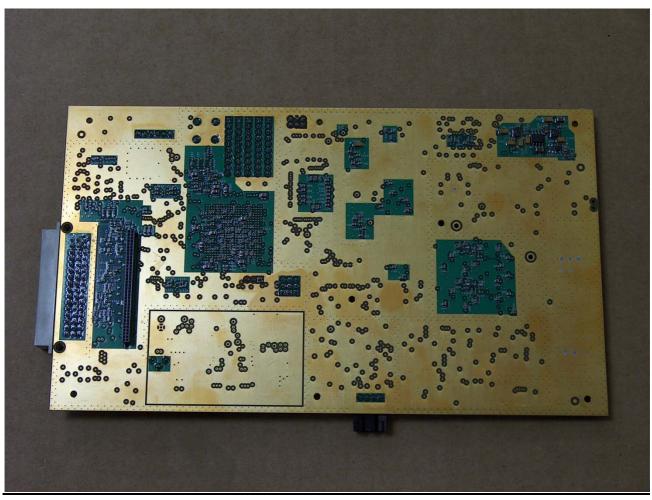

## Kapsch TrafficCom



Product Name: JANUS® MRFM-S

Model Number: 802295-TAB

Date: September 25, 2013

Subject: External Pictures



JANUS MRFM-S TX section - top view

© 2013 Kapsch TrafficCom Canada Inc., all rights reserved.

These instructions contain confidential and proprietary information and are the property of Kapsch TrafficCom Canada Inc. and are issued in strict confidence and will be kept confidential and used solely for the purpose intended and for no other purpose and shall not be transmitted, reproduced, copied, and/or used as the basis for manufacture or sale of apparatus unless otherwise agreed to in writing by Kapsch TrafficCom Canada Inc.

## Kapsch TrafficCom





JANUS MRFM-S TX section – bottom view



JANUS MRFM-S RX section - top view

## Kapsch TrafficCom





JANUS MRFM-S RX section - bottom view