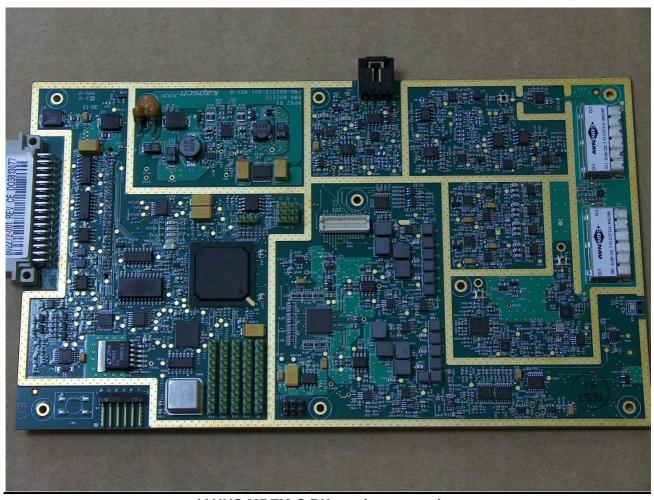

## Kapsch TrafficCom

JANUS MRFM-S TX section – bottom view

JANUS MRFM-S RX section - top view