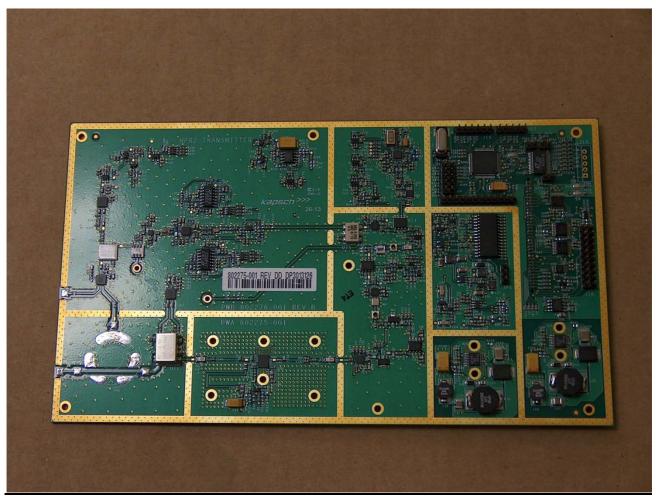

## Kapsch TrafficCom

Product Name: JANUS® MRFM-S

Model Number: 802295-TAB

Date: September 25, 2013

Subject: External Pictures

JANUS MRFM-S TX section - top view

© 2013 Kapsch TrafficCom Canada Inc., all rights reserved.