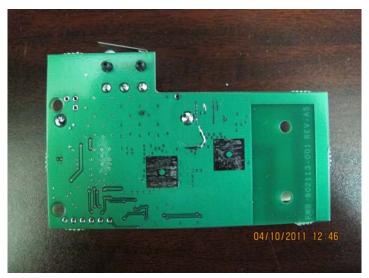

## Kapsch TrafficCom IVHS

Product Name: JANUS® HOTPass® Interior OBU

Model Number: 802120-TAB

Date: October 5, 2011

Subject: Internal Pictures

**PCA Front Photo** 

**PCA Back Photo** 

© 2011 Kapsch TrafficCom IVHS Corp., all rights reserved.