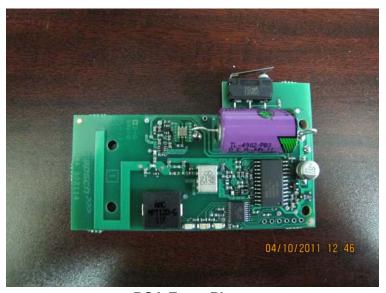

## Kapsch TrafficCom IVHS

Product Name: JANUS® HOTPass® Interior OBU

Model Number: 802120-TAB

Date: October 5, 2011

Subject: Internal Pictures

**PCA Front Photo** 

**PCA Back Photo** 

© 2011 Kapsch TrafficCom IVHS Corp., all rights reserved.