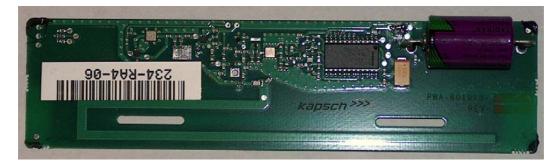

Date: 9 December, 2015

Timco Engineering, Inc. 849 NW State Road 45 P.O. Box 370 Newberry, Florida 32669

Re.: Front Mount Exterior Transponder - Internal Pictures

FCC: JQU801800B IC: 2665A-801800B

## **PCA Front Photo**



## **PCA Rear Photo**



## **Bottom Case with Foil**



## $\ensuremath{\mathbb{C}}$ 2015 Kapsch TrafficCom IVHS Corp., all rights reserved.

These instructions contain confidential and proprietary information and are the property of Kapsch TrafficCom IVHS Corp. and are issued in strict confidence and will be kept confidential and used solely for the purpose intended and for no other purpose and shall not be transmitted, reproduced, copied, and/or used as the basis for manufacture or sale of apparatus unless otherwise agreed to in writing by Kapsch TrafficCom IVHS Corp.