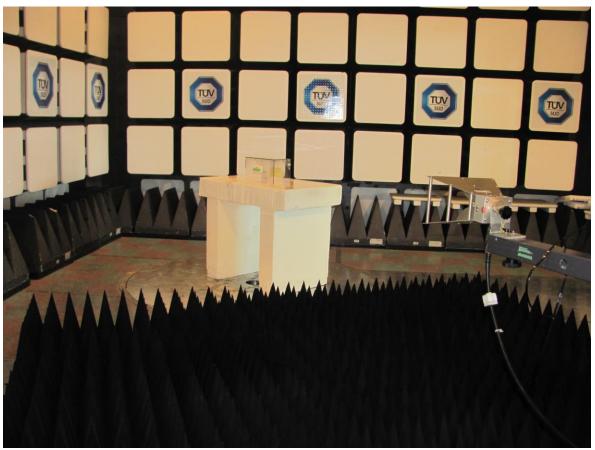

Figure 2 – Radiated Emissions Setup – Photo 2

| Client      | Kapsch TrafficCom Canada Inc.            |     |
|-------------|------------------------------------------|-----|
| Product     | JANUS <sup>TM</sup> Interrior OBU        | TÜV |
| Standard(s) | RSS 137 Issue 2<br>FCC Part 90 Subpart M | SUD |