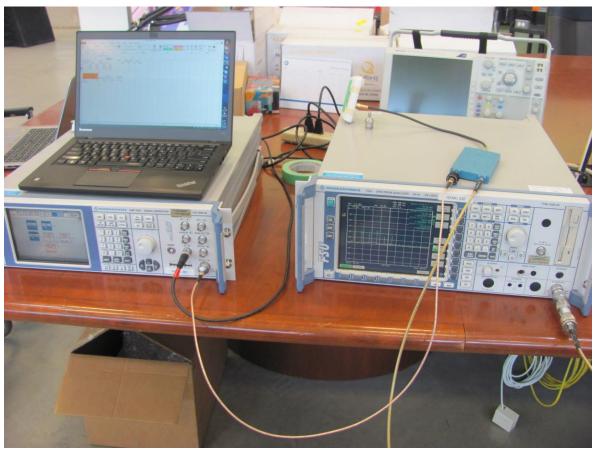

-----------------------------------------|-----|
| Product     | JANUS <sup>TM</sup> Interrior OBU        |     |
| Standard(s) | RSS 137 Issue 2<br>FCC Part 90 Subpart M |     |



Figure 1 – Radiated Emissions Setup – Photo 1

| Client      | Kapsch TrafficCom Canada Inc.            | TÜV |
|-------------|------------------------------------------|-----|
| Product     | JANUS <sup>TM</sup> Interrior OBU        |     |
| Standard(s) | RSS 137 Issue 2<br>FCC Part 90 Subpart M |     |



Figure 2 – Radiated Emissions Setup – Photo 2

| Client      | Kapsch TrafficCom Canada Inc.            |     |
|-------------|------------------------------------------|-----|
| Product     | JANUS <sup>TM</sup> Interrior OBU        | TÜV |
| Standard(s) | RSS 137 Issue 2<br>FCC Part 90 Subpart M | SUD |



Figure 3 – Antenna Port Conducted Emissions Setup