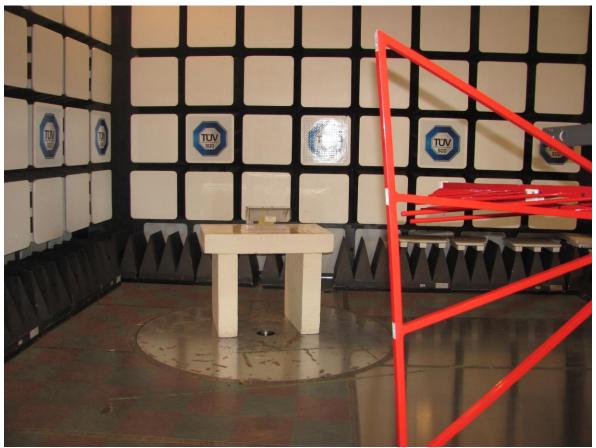

Figure 1 – Radiated Emissions Setup – Photo 1

| Client      | Kapsch TrafficCom Canada Inc.            | TÜV |
|-------------|------------------------------------------|-----|
| Product     | JANUS <sup>TM</sup> Interrior OBU        |     |
| Standard(s) | RSS 137 Issue 2<br>FCC Part 90 Subpart M |     |