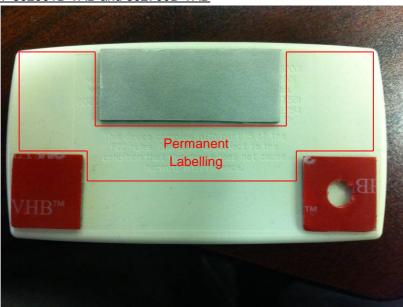

## Label Location

The label is located on the rear of each unit and is engraved into the unit. The unit rear is shown in the following pictures.

Rear view of Models: 801660B-TAB, 801970B-TAB, 801990B-TAB, 802690B-TAB

Note the picture does not show the final version of the permanent label text – this is shown in the next section.

Rear view of models: 802001B-TAB and 802700B-TAB

Note the picture does not show the final version of the permanent label text – this is shown in the next section.