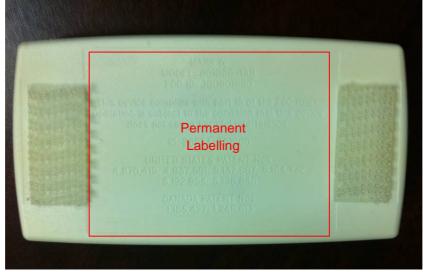

## Label Location

The label is located on the rear of each unit and is engraved into the unit. The unit rear is shown in the following pictures.

Rear view of Models: 801660B-TAB, 801970B-TAB, 801990B-TAB, 802690B-TAB

Note the picture does not show the final version of the permanent label text – this is shown in the next section.

Rear view of models: 802001B-TAB and 802700B-TAB

Note the picture does not show the final version of the permanent label text – this is shown in the next section.