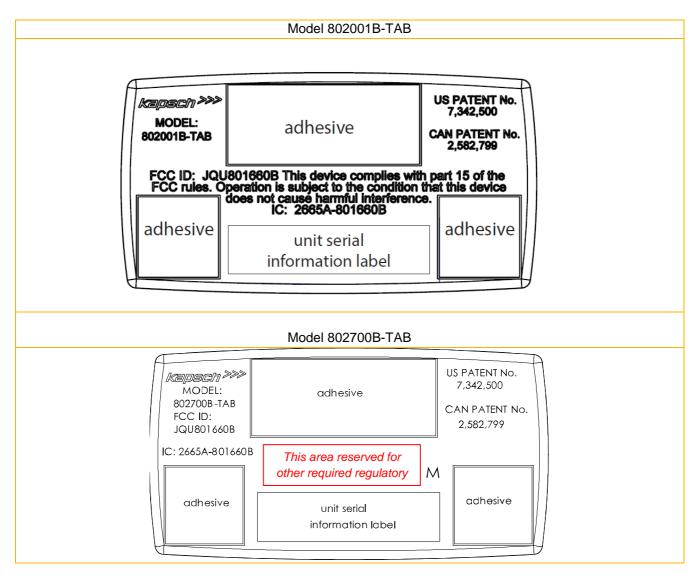

### Model Specific Labels

The specific labels for all the models are shown below.

<u>801660B-TAB, 801970B-TAB, 801990B-TAB and 802690B-TAB</u> For these models the permanent label area (see previous picture) on the units is shown below:

| Model 801660B-TAB                                                                                                                                                                                                            | Model 801970B-TAB                                                                                                                                                                                                                                                                                                                                                                                                                                                                                                                                                                                                                                                                                                                                                                                                                                                                                                                                                                                                                                                                                                                                                                                                                                                                                                                                                                                                                                                                                                                                                                                                                                                                                                                                                                                                                                                                                                                                                                                                                                                                               |  |  |
|------------------------------------------------------------------------------------------------------------------------------------------------------------------------------------------------------------------------------|-------------------------------------------------------------------------------------------------------------------------------------------------------------------------------------------------------------------------------------------------------------------------------------------------------------------------------------------------------------------------------------------------------------------------------------------------------------------------------------------------------------------------------------------------------------------------------------------------------------------------------------------------------------------------------------------------------------------------------------------------------------------------------------------------------------------------------------------------------------------------------------------------------------------------------------------------------------------------------------------------------------------------------------------------------------------------------------------------------------------------------------------------------------------------------------------------------------------------------------------------------------------------------------------------------------------------------------------------------------------------------------------------------------------------------------------------------------------------------------------------------------------------------------------------------------------------------------------------------------------------------------------------------------------------------------------------------------------------------------------------------------------------------------------------------------------------------------------------------------------------------------------------------------------------------------------------------------------------------------------------------------------------------------------------------------------------------------------------|--|--|
| Kapsch   MODEL: 801660B-TAB   FCC ID: JQU801660 B   This device complies with part 15 of the FCC rules.   Operation is subject to the condition that this device   does not cause harmful interference.   IC: 2665A-801660 B | Image: Constraint of the sector of the se |  |  |
| UNITED STATES PATENT No. 7,342,500<br>CANADA PATENT No. 2,582,799                                                                                                                                                            | UNITED STATES PATENT No. 7,342,500<br>CANADA PATENT No. 2,582,799                                                                                                                                                                                                                                                                                                                                                                                                                                                                                                                                                                                                                                                                                                                                                                                                                                                                                                                                                                                                                                                                                                                                                                                                                                                                                                                                                                                                                                                                                                                                                                                                                                                                                                                                                                                                                                                                                                                                                                                                                               |  |  |
| Model 801990B-TAB                                                                                                                                                                                                            | Model 802690B-TAB                                                                                                                                                                                                                                                                                                                                                                                                                                                                                                                                                                                                                                                                                                                                                                                                                                                                                                                                                                                                                                                                                                                                                                                                                                                                                                                                                                                                                                                                                                                                                                                                                                                                                                                                                                                                                                                                                                                                                                                                                                                                               |  |  |
| Kapsch     MODEL: 801990B-TAB   FCC ID: JQU801660B     IC: 2665A-801660B                                                                                                                                                     | Kapsch     MODEL: 802690B-TAB   FCC ID: JQU801660B     IC: 2665A-801660B                                                                                                                                                                                                                                                                                                                                                                                                                                                                                                                                                                                                                                                                                                                                                                                                                                                                                                                                                                                                                                                                                                                                                                                                                                                                                                                                                                                                                                                                                                                                                                                                                                                                                                                                                                                                                                                                                                                                                                                                                        |  |  |
| This area reserved for other required regulatory markings                                                                                                                                                                    | This area reserved for other required regulatory markings                                                                                                                                                                                                                                                                                                                                                                                                                                                                                                                                                                                                                                                                                                                                                                                                                                                                                                                                                                                                                                                                                                                                                                                                                                                                                                                                                                                                                                                                                                                                                                                                                                                                                                                                                                                                                                                                                                                                                                                                                                       |  |  |
| UNITED STATES PATENT No. 7,342,500<br>CANADA PATENT No. 2,582,799                                                                                                                                                            | UNITED STATES PATENT NO. 7,342,500 FM<br>CANADA PATENT NO. 2,582,799                                                                                                                                                                                                                                                                                                                                                                                                                                                                                                                                                                                                                                                                                                                                                                                                                                                                                                                                                                                                                                                                                                                                                                                                                                                                                                                                                                                                                                                                                                                                                                                                                                                                                                                                                                                                                                                                                                                                                                                                                            |  |  |
| MADE IN CANADA                                                                                                                                                                                                               | MADE IN CANADA                                                                                                                                                                                                                                                                                                                                                                                                                                                                                                                                                                                                                                                                                                                                                                                                                                                                                                                                                                                                                                                                                                                                                                                                                                                                                                                                                                                                                                                                                                                                                                                                                                                                                                                                                                                                                                                                                                                                                                                                                                                                                  |  |  |
|                                                                                                                                                                                                                              |                                                                                                                                                                                                                                                                                                                                                                                                                                                                                                                                                                                                                                                                                                                                                                                                                                                                                                                                                                                                                                                                                                                                                                                                                                                                                                                                                                                                                                                                                                                                                                                                                                                                                                                                                                                                                                                                                                                                                                                                                                                                                                 |  |  |

© 2018 Kapsch TrafficCom Canada Inc., all rights reserved.

802001B-TAB and 802270B-TAB For these models the full product rear view is shown below.

© 2018 Kapsch TrafficCom Canada Inc., all rights reserved.