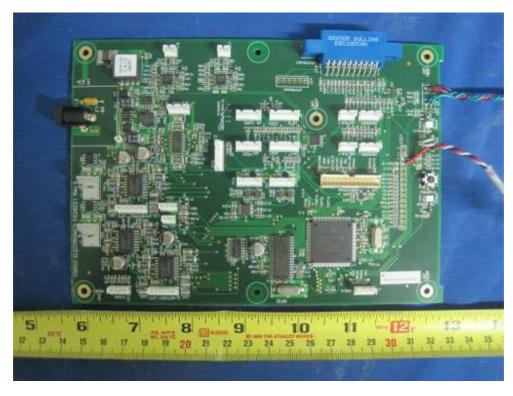

EUT Cover Off Front Side View

EUT Cover Off Rear View

Laminator Cover Off Front Side View

Laminator Cover Off Rear View

PCB 1 Component View (Laminator RFID)

PCB 1 Solder View ( Laminator RFID)

PCB 2 Component View (Ribbon RFID)