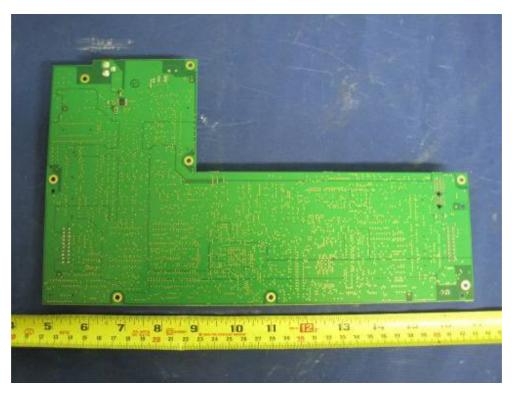

PCB 2 Solder View (Ribbon RFID)

PCB 3 Component View (5121SDI RFID)

PCB 3 Solder View (5121SDI RFID)

PCB 4 Component View (E-card 125KHz 5125RFID and antenna)

PCB 4 Solder View (E-card 125KHz 5125RFID and antenna)