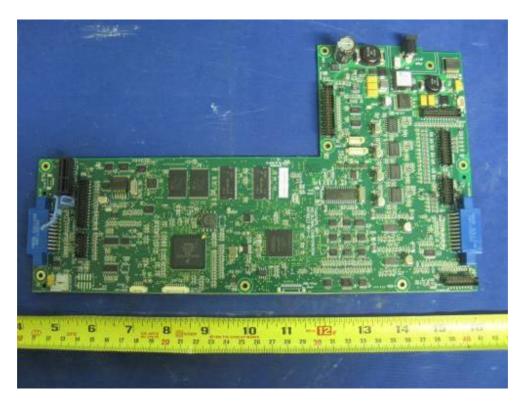

PCB 2 Solder View (Ribbon RFID)

PCB 3 Component View (5121SDI RFID)

PCB 3 Solder View (5121SDI RFID)

PCB 4 Component View (E-card 125KHz 5125RFID and antenna)

PCB 4 Solder View (E-card 125KHz 5125RFID and antenna)