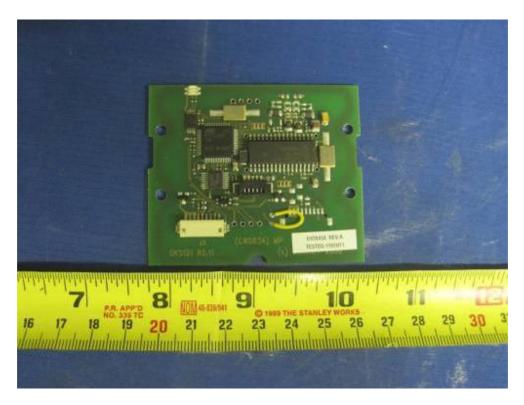

EUT Cover Off Front Side View

EUT Cover Off Rear View

Laminator Cover Off Front Side View

Laminator Cover Off Rear View

PCB 1 Component View (Laminator RFID)

PCB 1 Solder View ( Laminator RFID)

PCB 2 Component View (Ribbon RFID)

PCB 2 Solder View (Ribbon RFID)

PCB 3 Component View (5121SDI RFID)

PCB 3 Solder View (5121SDI RFID)

PCB 4 Component View (E-card 125KHz 5125RFID and antenna)

PCB 4 Solder View (E-card 125KHz 5125RFID and antenna)