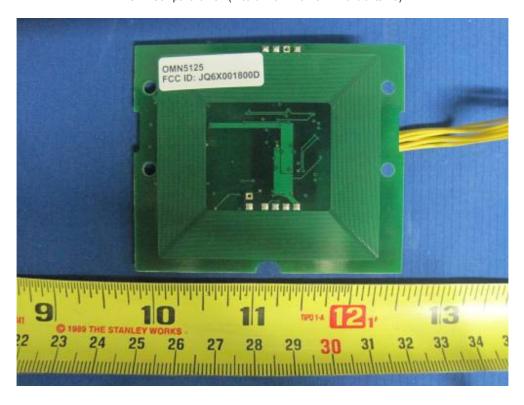

PCB 2 Solder View (Ribbon RFID)

PCB 3 Component View (5121SDI RFID)

PCB 3 Solder View (5121SDI RFID)

PCB 4 Component View (E-card 125KHz 5125RFID and antenna)

PCB 4 Solder View (E-card 125KHz 5125RFID and antenna)