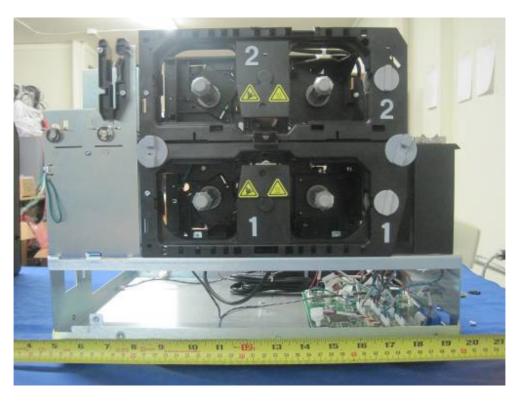

EUT Cover Off Front Side View

EUT Cover Off Rear View

Laminator Cover Off Front Side View

Laminator Cover Off Rear View

PCB 1 Component View (Laminator RFID)

PCB 1 Solder View ( Laminator RFID)

PCB 2 Component View (Ribbon RFID)