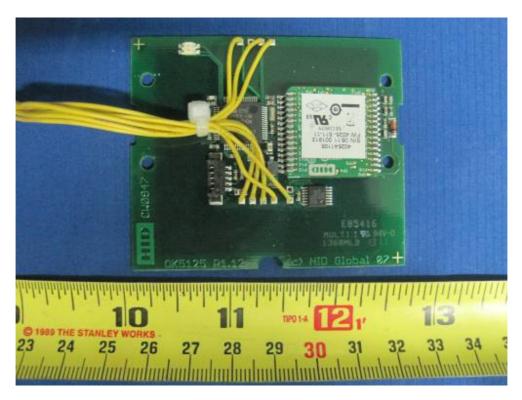

PCB 2 Solder View (Ribbon RFID)

PCB 3 Component View (5121SDI RFID)

PCB 3 Solder View (5121SDI RFID)

PCB 4 Component View (E-card 125KHz 5125RFID and antenna)

PCB 4 Solder View (E-card 125KHz 5125RFID and antenna)