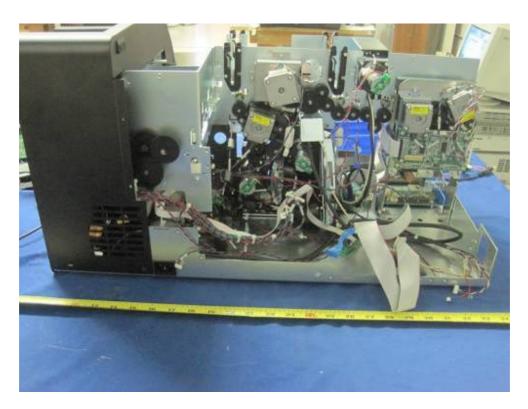

EUT Cover Off Front Side View

EUT Cover Off Rear View

Laminator Cover Off Front Side View

Laminator Cover Off Rear View

PCB 1 Component View (Laminator RFID)

PCB 1 Solder View ( Laminator RFID)

PCB 2 Component View (Ribbon RFID)