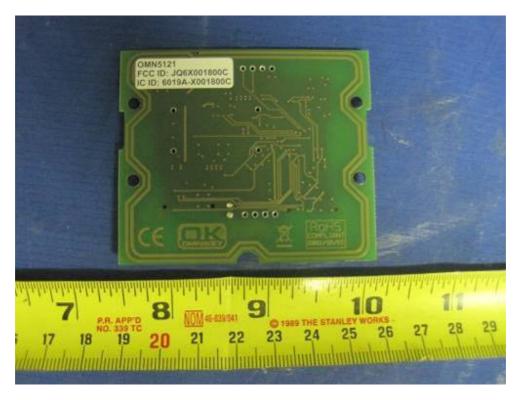

EUT Cover Off Front Side View

EUT Cover Off Rear View

Laminator Cover Off Front Side View

Laminator Cover Off Rear View

PCB 1 Component View (Laminator RFID)

PCB 1 Solder View ( Laminator RFID)

PCB 2 Component View (Ribbon RFID)

PCB 2 Solder View (Ribbon RFID)

PCB 3 Component View (5121SDI RFID)

PCB 3 Solder View (5121SDI RFID)

PCB 4 Component View (E-card 125KHz 5125RFID and antenna)

PCB 4 Solder View (E-card 125KHz 5125RFID and antenna)