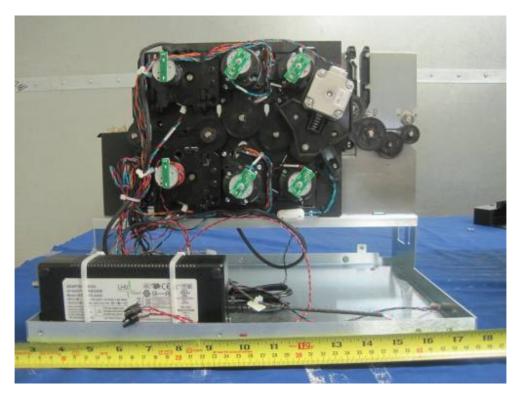

EUT Cover Off Front Side View

EUT Cover Off Rear View

Laminator Cover Off Front Side View

Laminator Cover Off Rear View

PCB 1 Component View (Laminator RFID)

PCB 1 Solder View ( Laminator RFID)

PCB 2 Component View (Ribbon RFID)