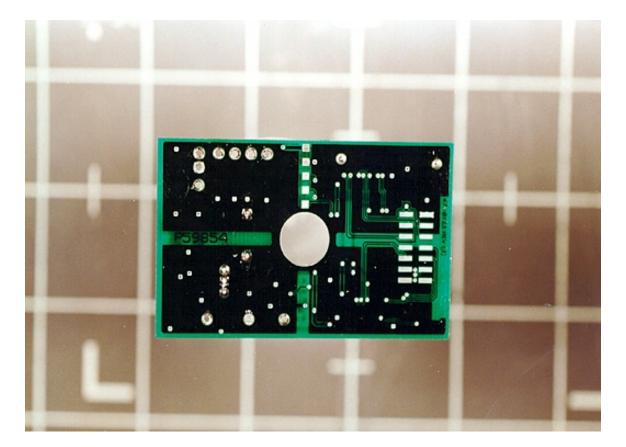

USED ON ALL THREE MODELS BOTTOM OF BOARD

USED ON ALL THREE MODELS MCM BOARD FRONT

USED ON ALL THREE MODELS MCM BOARD BACK