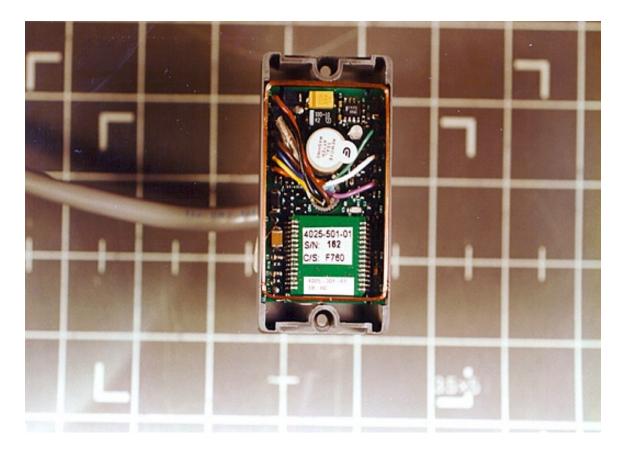

MODEL: 6005/8B OUTSIDE TOP

MODEL: 6005/8B OUTSIDE BACK

MODEL: 6005/8B INSIDE TOP

MODEL: 6005/8B INSIDE UN-POTTED

MODEL: 6005/8B BOARD AND ANTENNA REMOVED

MODEL: 6005/8B BOARD AND ANTENNA REMOVED

USED ON ALL THREE MODELS TOP VIEW OF BOARD