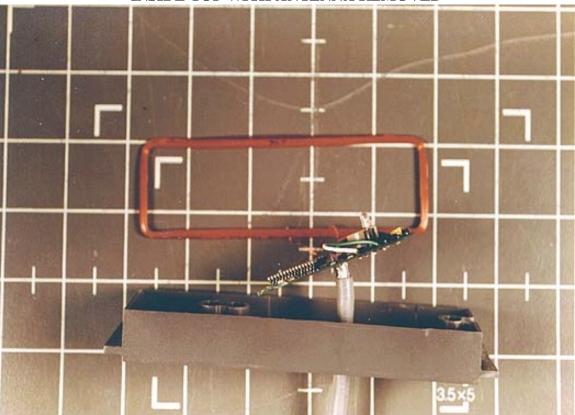

MODEL: 5365/8E FRONT

MODEL: 5365/8E LEFT SIDE

MODEL: 5365/8E RIGHT SIDE

MODEL: 5365/8E BACK

MODEL: 5365/8E INSIDE WITH FRONT COVER REMOVED

MODEL: 5365/8E

INSIDE TOP WITH ANTENNA REMOVED

**MODEL: 5365/8E** LEFT SIDE WITH ANTENNA AND BOARD REMOVED