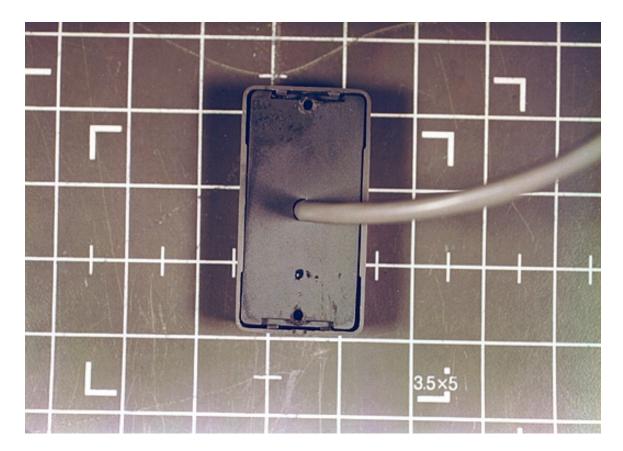

MODEL: 6005/8B OUTSIDE TOP

MODEL: 6005/8B OUTSIDE BACK

MODEL: 6005/8B INSIDE TOP

MODEL: 6005/8B INSIDE UN-POTTED

MODEL: 6005/8B BOARD AND ANTENNA REMOVED

MODEL: 6005/8B BOARD AND ANTENNA REMOVED

USED ON ALL THREE MODELS TOP VIEW OF BOARD