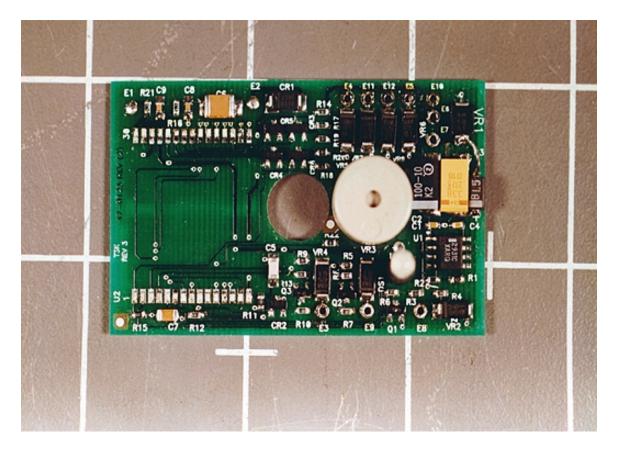

MODEL: 6005/8B OUTSIDE TOP

MODEL: 6005/8B OUTSIDE BACK

MODEL: 6005/8B INSIDE TOP

MODEL: 6005/8B INSIDE UN-POTTED

MODEL: 6005/8B BOARD AND ANTENNA REMOVED

MODEL: 6005/8B BOARD AND ANTENNA REMOVED

USED ON ALL THREE MODELS TOP VIEW OF BOARD