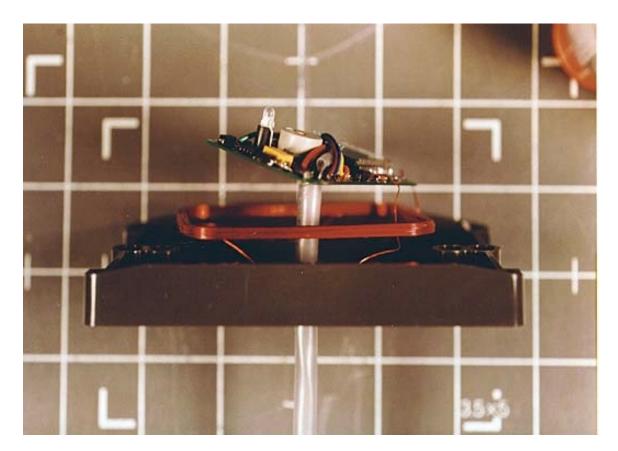

MODEL: 6005/8B OUTSIDE TOP

MODEL: 6005/8B OUTSIDE BACK

MODEL: 6005/8B INSIDE TOP

MODEL: 6005/8B INSIDE UN-POTTED

MODEL: 6005/8B BOARD AND ANTENNA REMOVED

MODEL: 6005/8B BOARD AND ANTENNA REMOVED

USED ON ALL THREE MODELS TOP VIEW OF BOARD