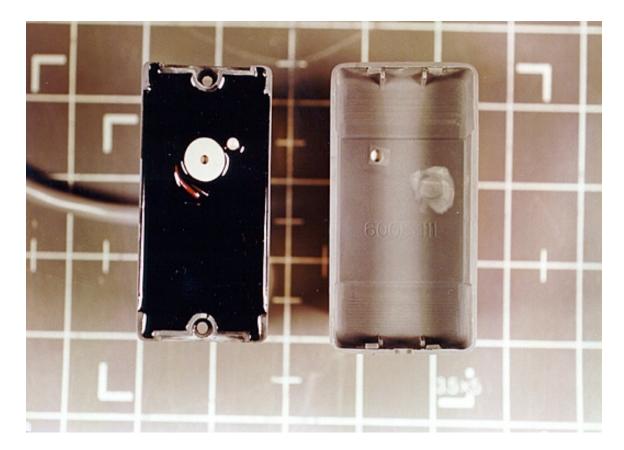

MODEL: 6005/8B OUTSIDE TOP

MODEL: 6005/8B OUTSIDE BACK

MODEL: 6005/8B INSIDE TOP

MODEL: 6005/8B INSIDE UN-POTTED

MODEL: 6005/8B BOARD AND ANTENNA REMOVED

MODEL: 6005/8B BOARD AND ANTENNA REMOVED

USED ON ALL THREE MODELS TOP VIEW OF BOARD