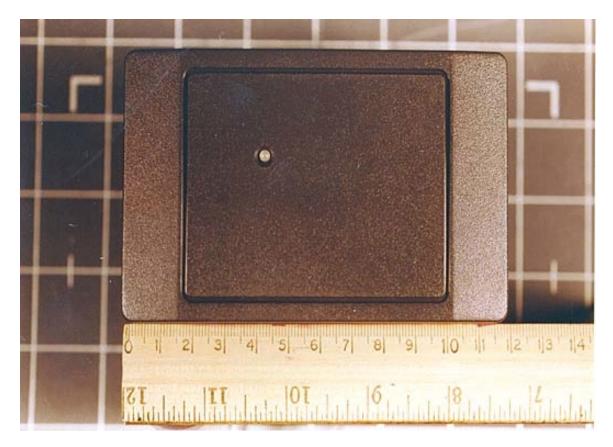

MODEL: 5365/8E FRONT

MODEL: 5365/8E LEFT SIDE

MODEL: 5365/8E RIGHT SIDE

MODEL: 5365/8E BACK

MODEL: 5365/8E INSIDE WITH FRONT COVER REMOVED

MODEL: 5365/8E

INSIDE TOP WITH ANTENNA REMOVED

**MODEL: 5365/8E** LEFT SIDE WITH ANTENNA AND BOARD REMOVED