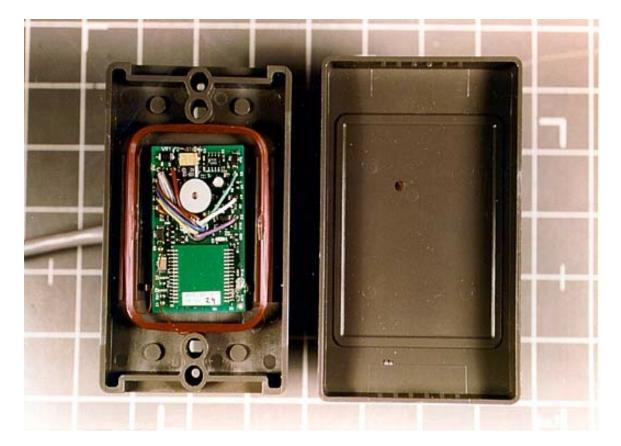

MODEL: 6005/8B OUTSIDE TOP

MODEL: 6005/8B OUTSIDE BACK

MODEL: 6005/8B INSIDE TOP

MODEL: 6005/8B INSIDE UN-POTTED

MODEL: 6005/8B BOARD AND ANTENNA REMOVED

MODEL: 6005/8B BOARD AND ANTENNA REMOVED

USED ON ALL THREE MODELS TOP VIEW OF BOARD