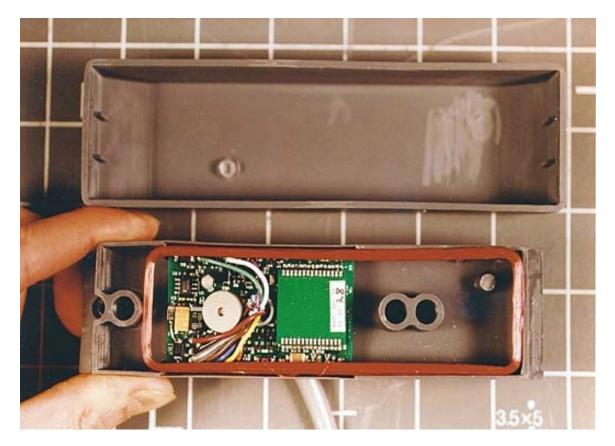

MODEL: 5365/8E FRONT

MODEL: 5365/8E LEFT SIDE

MODEL: 5365/8E RIGHT SIDE

MODEL: 5365/8E BACK

MODEL: 5365/8E INSIDE WITH FRONT COVER REMOVED

MODEL: 5365/8E

INSIDE TOP WITH ANTENNA REMOVED

**MODEL: 5365/8E** LEFT SIDE WITH ANTENNA AND BOARD REMOVED