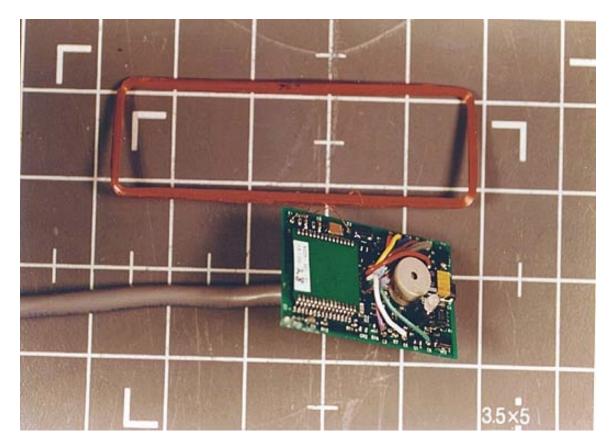

MODEL: 6005/8B OUTSIDE TOP

MODEL: 6005/8B OUTSIDE BACK

MODEL: 6005/8B INSIDE TOP

MODEL: 6005/8B INSIDE UN-POTTED

MODEL: 6005/8B BOARD AND ANTENNA REMOVED

MODEL: 6005/8B BOARD AND ANTENNA REMOVED

USED ON ALL THREE MODELS TOP VIEW OF BOARD