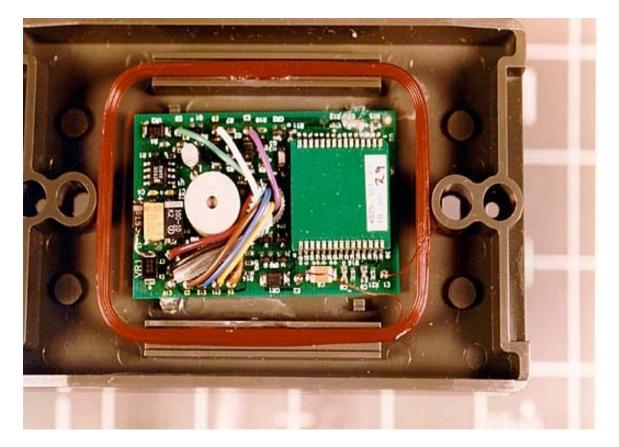

MODEL: 6005/8B OUTSIDE TOP

MODEL: 6005/8B OUTSIDE BACK

MODEL: 6005/8B INSIDE TOP

MODEL: 6005/8B INSIDE UN-POTTED

MODEL: 6005/8B BOARD AND ANTENNA REMOVED

MODEL: 6005/8B BOARD AND ANTENNA REMOVED

USED ON ALL THREE MODELS TOP VIEW OF BOARD