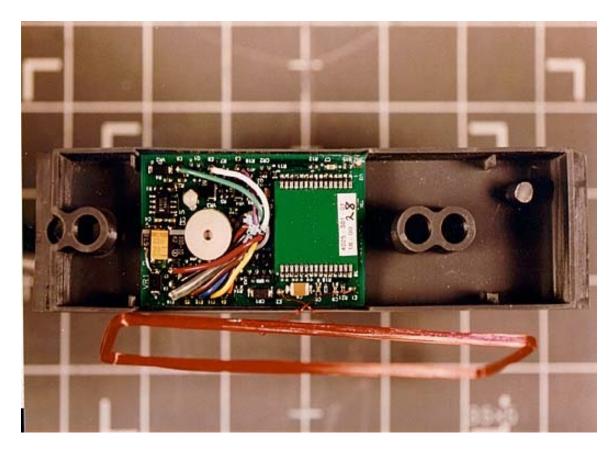

MODEL: 5365/8E FRONT

MODEL: 5365/8E LEFT SIDE

MODEL: 5365/8E RIGHT SIDE

MODEL: 5365/8E BACK

MODEL: 5365/8E INSIDE WITH FRONT COVER REMOVED

MODEL: 5365/8E

INSIDE TOP WITH ANTENNA REMOVED

**MODEL: 5365/8E** LEFT SIDE WITH ANTENNA AND BOARD REMOVED