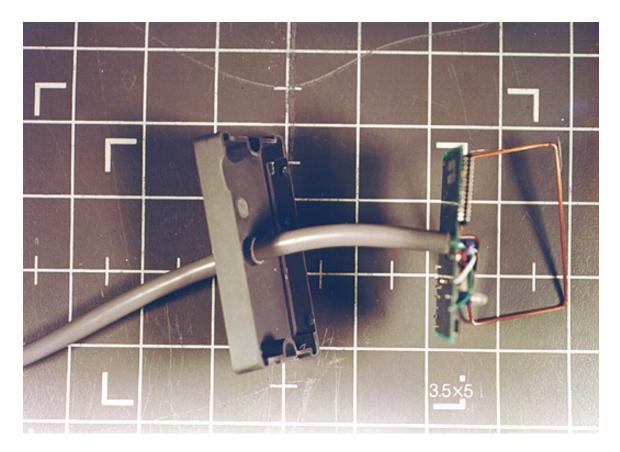

MODEL: 6005/8B OUTSIDE TOP

MODEL: 6005/8B OUTSIDE BACK

MODEL: 6005/8B INSIDE TOP

MODEL: 6005/8B INSIDE UN-POTTED

MODEL: 6005/8B BOARD AND ANTENNA REMOVED

MODEL: 6005/8B BOARD AND ANTENNA REMOVED

USED ON ALL THREE MODELS TOP VIEW OF BOARD