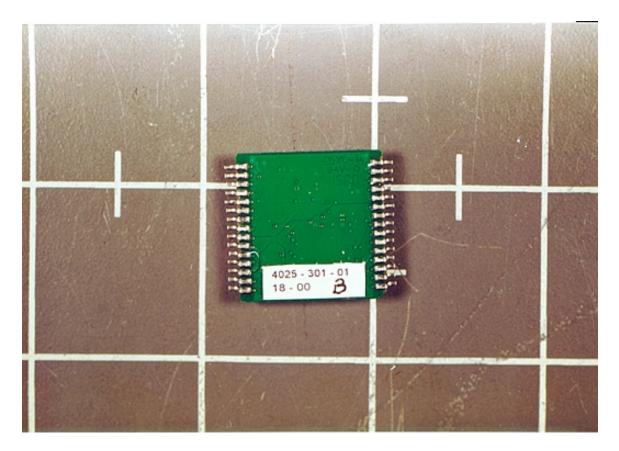

USED ON ALL THREE MODELS BOTTOM OF BOARD

USED ON ALL THREE MODELS MCM BOARD FRONT

USED ON ALL THREE MODELS MCM BOARD BACK