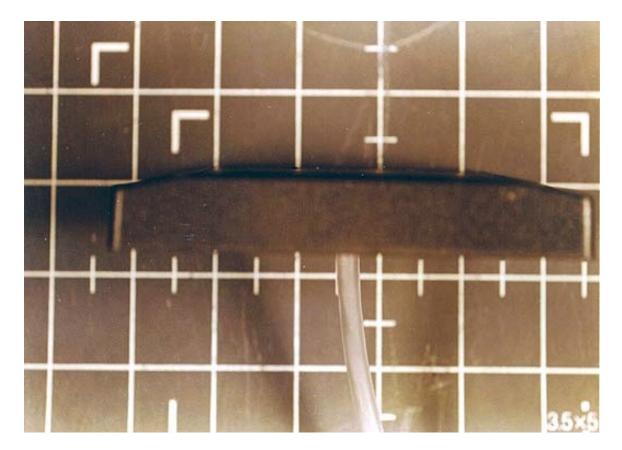

MODEL: 5365/8E FRONT

MODEL: 5365/8E LEFT SIDE

MODEL: 5365/8E RIGHT SIDE

MODEL: 5365/8E BACK

MODEL: 5365/8E INSIDE WITH FRONT COVER REMOVED

MODEL: 5365/8E

INSIDE TOP WITH ANTENNA REMOVED

**MODEL: 5365/8E** LEFT SIDE WITH ANTENNA AND BOARD REMOVED