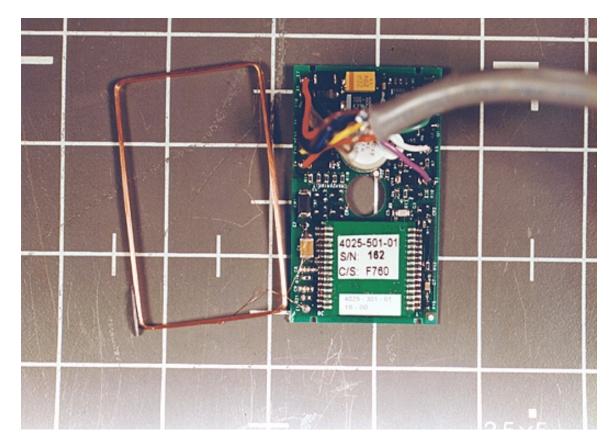

MODEL: 6005/8B OUTSIDE TOP

MODEL: 6005/8B OUTSIDE BACK

MODEL: 6005/8B INSIDE TOP

MODEL: 6005/8B INSIDE UN-POTTED

MODEL: 6005/8B BOARD AND ANTENNA REMOVED

MODEL: 6005/8B BOARD AND ANTENNA REMOVED

USED ON ALL THREE MODELS TOP VIEW OF BOARD