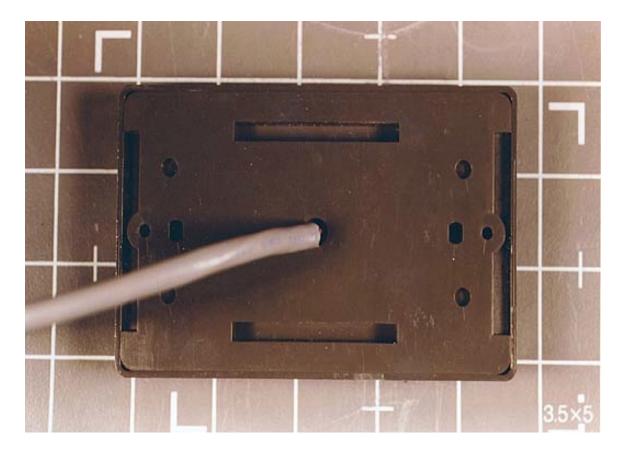

MODEL: 5365/8E FRONT

MODEL: 5365/8E LEFT SIDE

MODEL: 5365/8E RIGHT SIDE

MODEL: 5365/8E BACK

MODEL: 5365/8E INSIDE WITH FRONT COVER REMOVED

MODEL: 5365/8E

INSIDE TOP WITH ANTENNA REMOVED

**MODEL: 5365/8E** LEFT SIDE WITH ANTENNA AND BOARD REMOVED