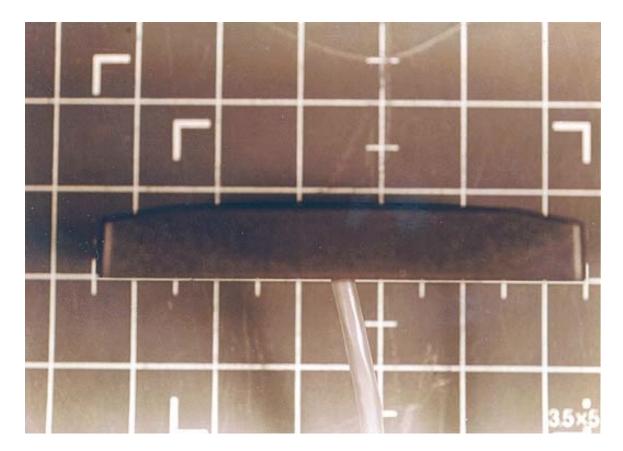

MODEL: 5365/8E FRONT

MODEL: 5365/8E LEFT SIDE

MODEL: 5365/8E RIGHT SIDE

MODEL: 5365/8E BACK

MODEL: 5365/8E INSIDE WITH FRONT COVER REMOVED

MODEL: 5365/8E

INSIDE TOP WITH ANTENNA REMOVED

**MODEL: 5365/8E** LEFT SIDE WITH ANTENNA AND BOARD REMOVED