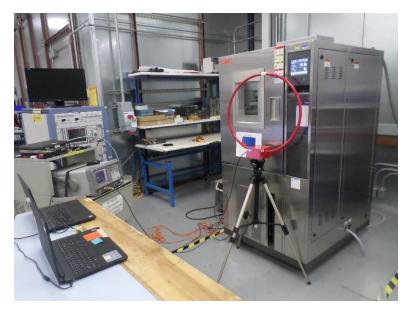

Photograph 8. Field Strength Above 30 MHz, Test Setup Antenna View

Photograph 9. Frequency Stability Test Setup

Photograph 10. Emissions Bandwidth Test Setup