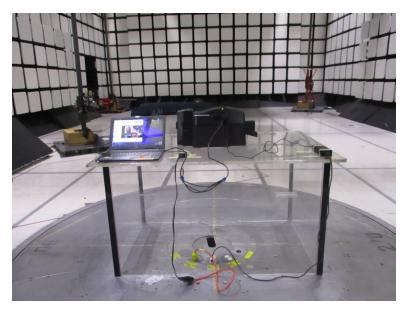

Photograph 4. Field Strength Below 30 MHz, Test Setup Front View

Photograph 5. Field Strength Below 30 MHz, Test Setup Rear View

Photograph 6. Field Strength Above 30 MHz, Test Setup Front View

Photograph 7. Field Strength Above 30 MHz, Test Setup Rear View