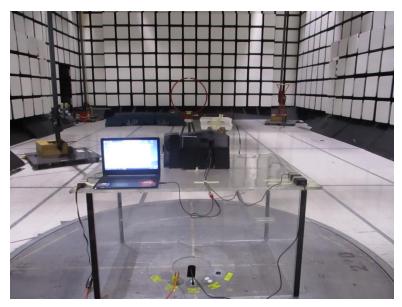

Photograph 4. Field Strength Below 30 MHz, Test Setup Front View

Photograph 5. Field Strength Below 30 MHz, Test Setup Rear View

Photograph 6. Field Strength Above 30 MHz, Test Setup Front View

Photograph 7. Field Strength Above 30 MHz, Test Setup Rear View