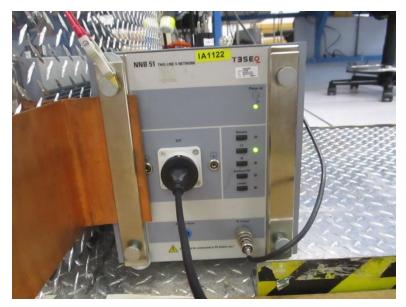

## **Test Setup Photos**

Photograph 1. Conducted Emissions, AC Main, Test Setup Front View

Photograph 2. Conducted Emissions, AC Main, Test Setup Rear View

Photograph 3. Conducted Emissions, AC Main, Test Setup LISN View