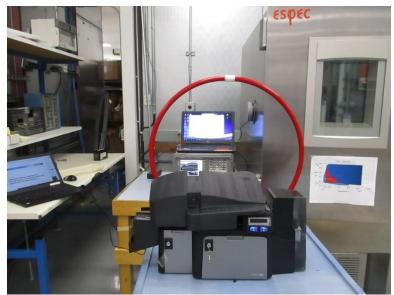

Photograph 8. Field Strength Above 30 MHz, Test Setup Antenna View

Photograph 9. Frequency Stability Test Setup

Photograph 10. Emissions Bandwidth Test Setup