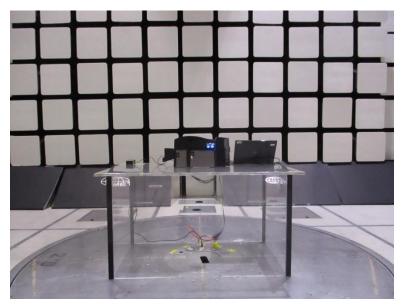

Photograph 4. Field Strength Below 30 MHz, Test Setup Front View

Photograph 5. Field Strength Below 30 MHz, Test Setup Rear View

Photograph 6. Field Strength Above 30 MHz, Test Setup Front View

Photograph 7. Field Strength Above 30 MHz, Test Setup Rear View