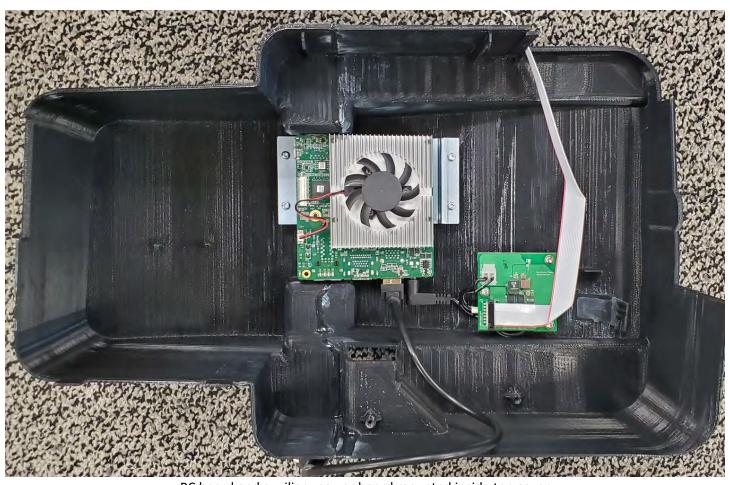

**USB Hub Board Bottom Side** 

PC board and auxiliary power board mounted inside top cover

PC Board Top Side

PC Board Bottom Side

**Auxiliary Power Board Top Side** 

**Auxiliary Power Board Bottom** 

Output Controller and Flipper Regulator Interface Mounted