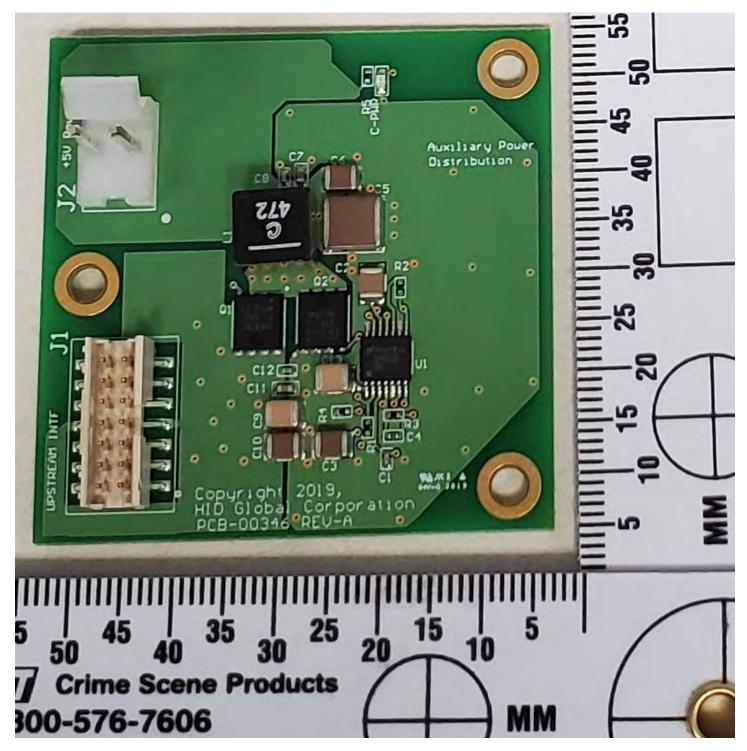

**USB Hub Board Bottom Side** 

PC board and auxiliary power board mounted inside top cover

PC Board Top Side

PC Board Bottom Side

**Auxiliary Power Board Top Side** 

**Auxiliary Power Board Bottom** 

Output Controller and Flipper Regulator Interface Mounted