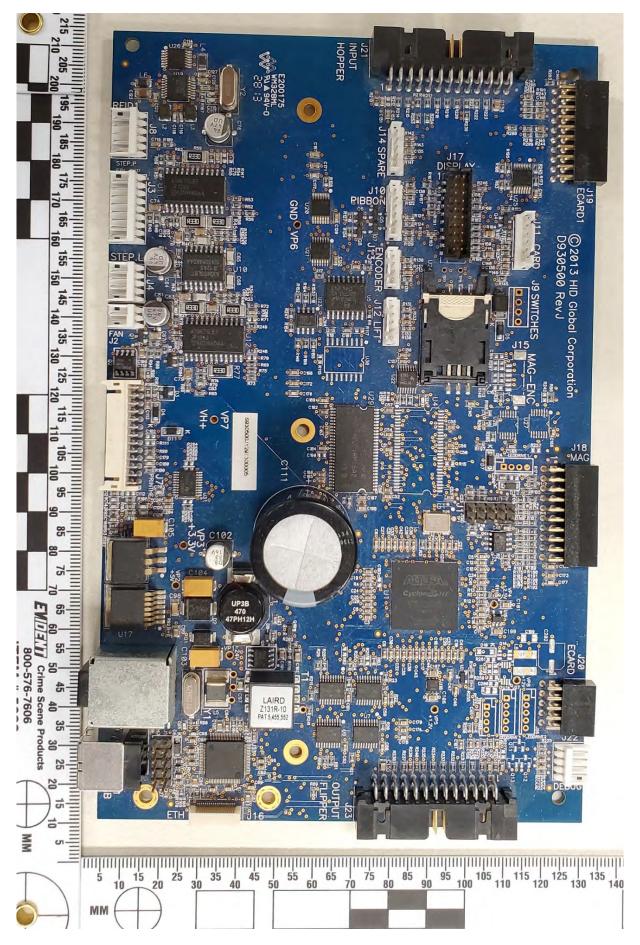

## HID Global Corporation Model X001800-2 Internal Photos

Main Board and USB Hub with top cover removed

Main Board and USB Hub Board Mounted

Main Board Top Side

Main Board Bottom Side

USB Hub Board Top Side