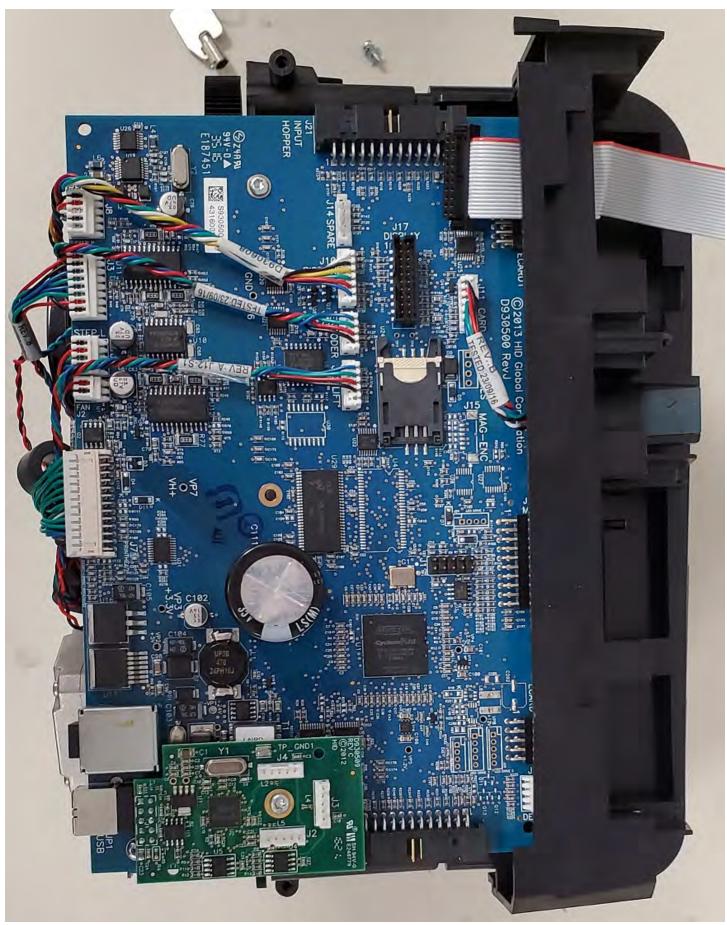

## HID Global Corporation Model X001800-2 Internal Photos

Main Board and USB Hub with top cover removed

Main Board and USB Hub Board Mounted

Main Board Top Side

Main Board Bottom Side

USB Hub Board Top Side