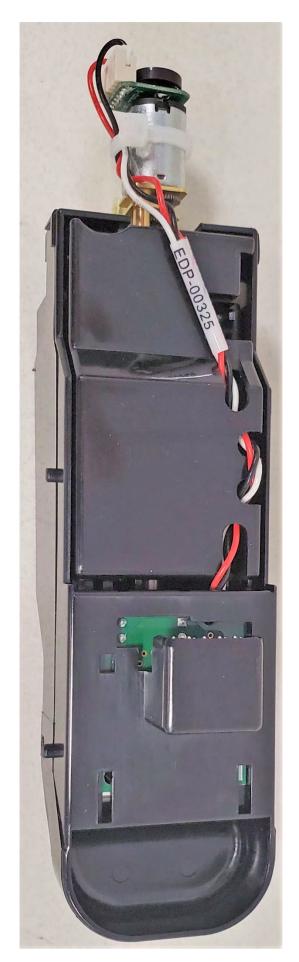

Contact Encoder Board Top Side

Contact Encoder Board Bottom Side

**OLED Display Mounted** 

**OLED Display Board Top Side** 

OLED Display Board Bottom Side

DC Motor board (no components, single sided)

Ribbon Antenna Board Top Side