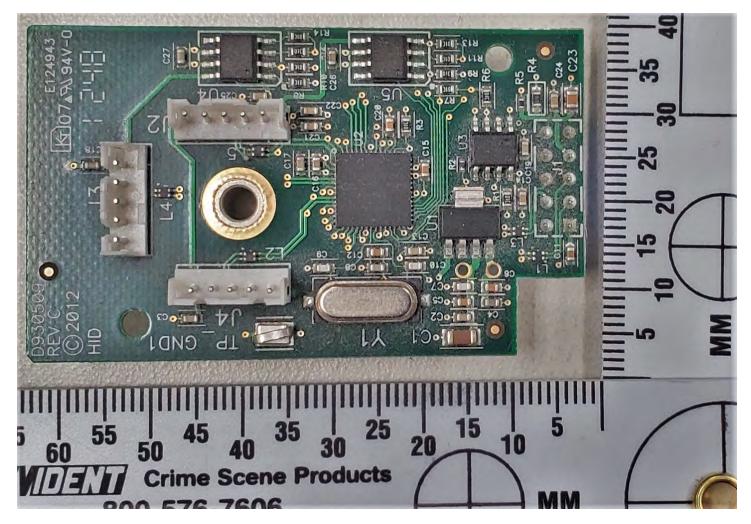

## HID Global Corporation Model X001800-2 Internal Photos

Main Board and USB Hub with top cover removed

Main Board and USB Hub Board Mounted

Main Board Top Side

Main Board Bottom Side

USB Hub Board Top Side