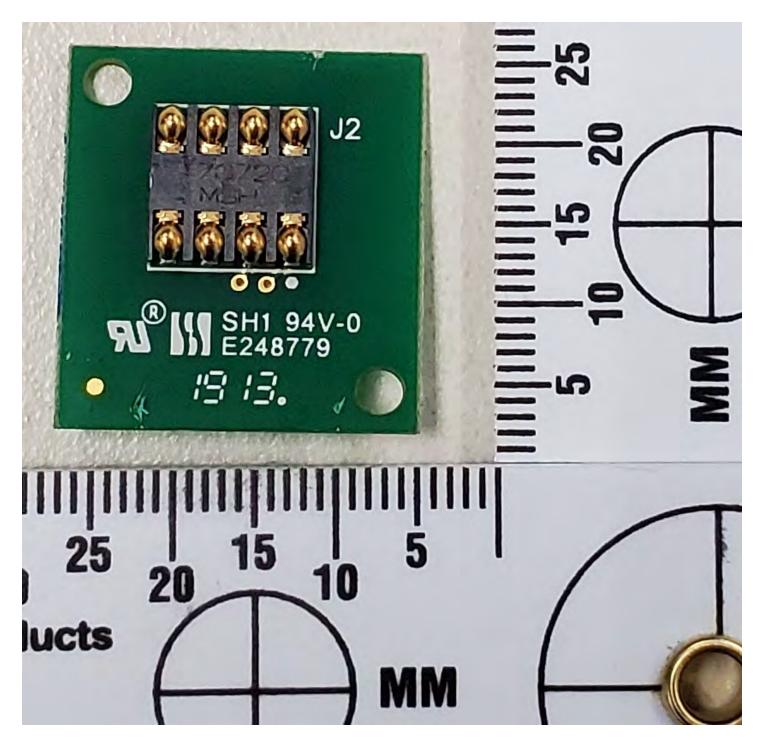

Contact Encoder Board Top Side

Contact Encoder Board Bottom Side

**OLED Display Mounted** 

**OLED Display Board Top Side** 

OLED Display Board Bottom Side

DC Motor board (no components, single sided)

Ribbon Antenna Board Top Side