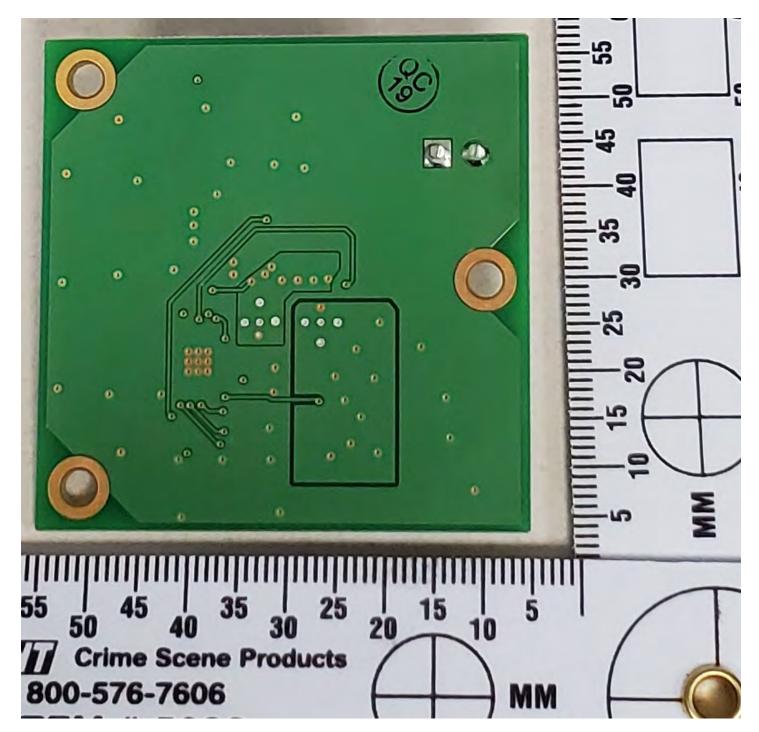

**USB Hub Board Bottom Side** 

PC board and auxiliary power board mounted inside top cover

PC Board Top Side

PC Board Bottom Side

**Auxiliary Power Board Top Side** 

**Auxiliary Power Board Bottom** 

Output Controller and Flipper Regulator Interface Mounted