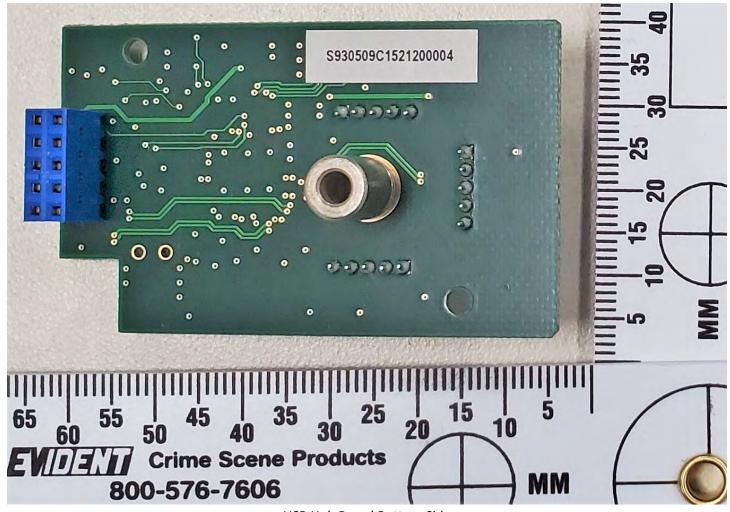

**USB Hub Board Bottom Side** 

PC board and auxiliary power board mounted inside top cover

PC Board Top Side

PC Board Bottom Side

**Auxiliary Power Board Top Side** 

**Auxiliary Power Board Bottom** 

Output Controller and Flipper Regulator Interface Mounted