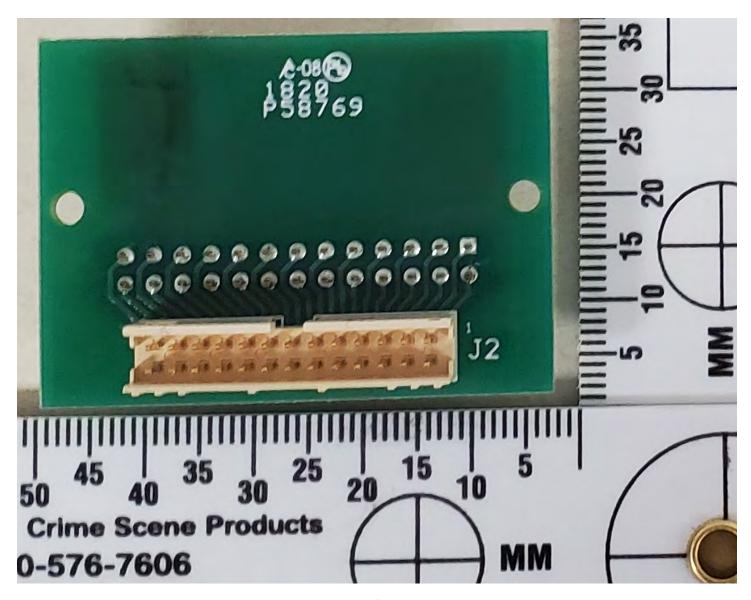

E-Card Encoder Interface Board Top Side

E-Card Encoder Interface Board Bottom Side

E-Card Encoder Board Top Side

E-Card Encoder Board Bottom Side

Contact Encoder Interface Board Top Side

Contact Encoder Interface Board Bottom Side