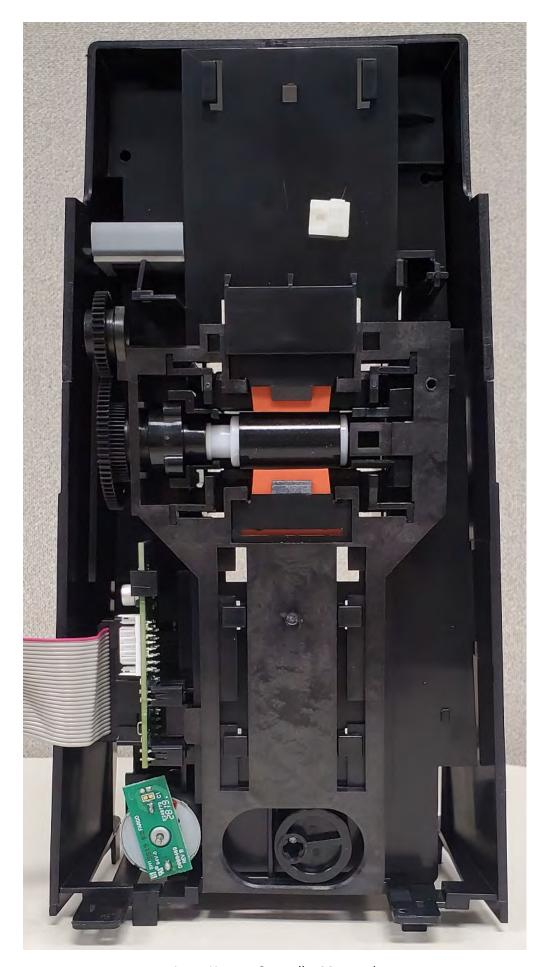

Input Hopper Controller Board Bottom Side

Encoder Assembly Top

Encoder Assembly Bottom

Magnetic Encoder Mounted

Magnetic Encoder Board Top Side

Magnetic Encoder Board Bottom

E-Card Encoder and Interface Mounted