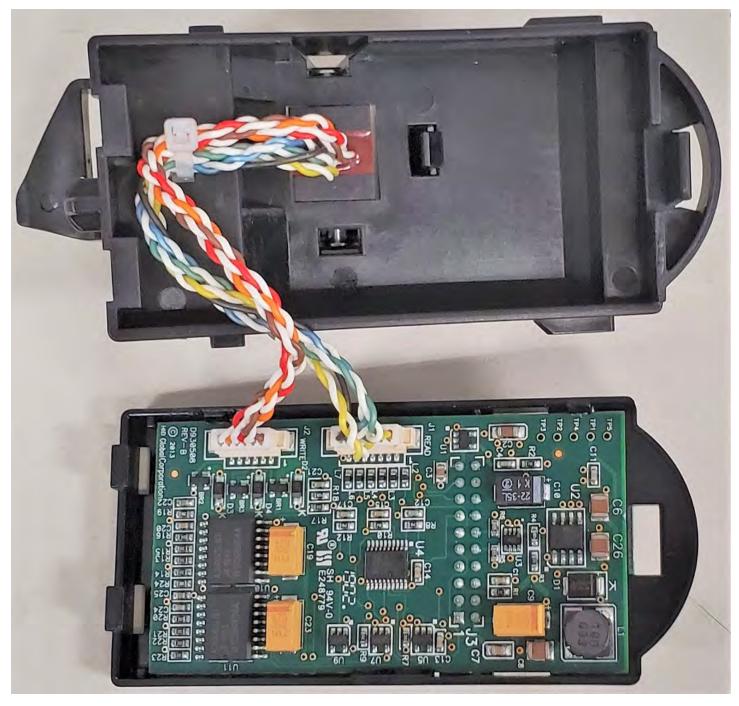

Input Hopper Controller Board Bottom Side

Encoder Assembly Top

Encoder Assembly Bottom

Magnetic Encoder Mounted

Magnetic Encoder Board Top Side

Magnetic Encoder Board Bottom

E-Card Encoder and Interface Mounted