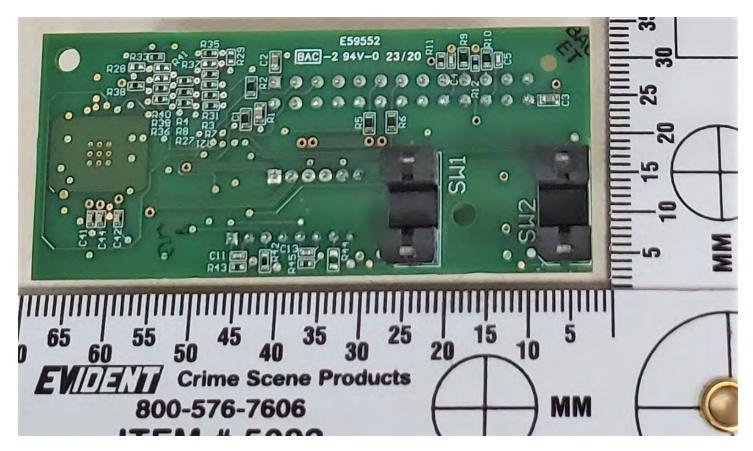

Output Controller Board Top Side

Output Controller Board Bottom Side

Flipper Regulator Interface Board Top Side

Flipper Regulator Interface Board Bottom Side

Input Hopper Controller Mounted

Input Hopper Controller Board Top Side