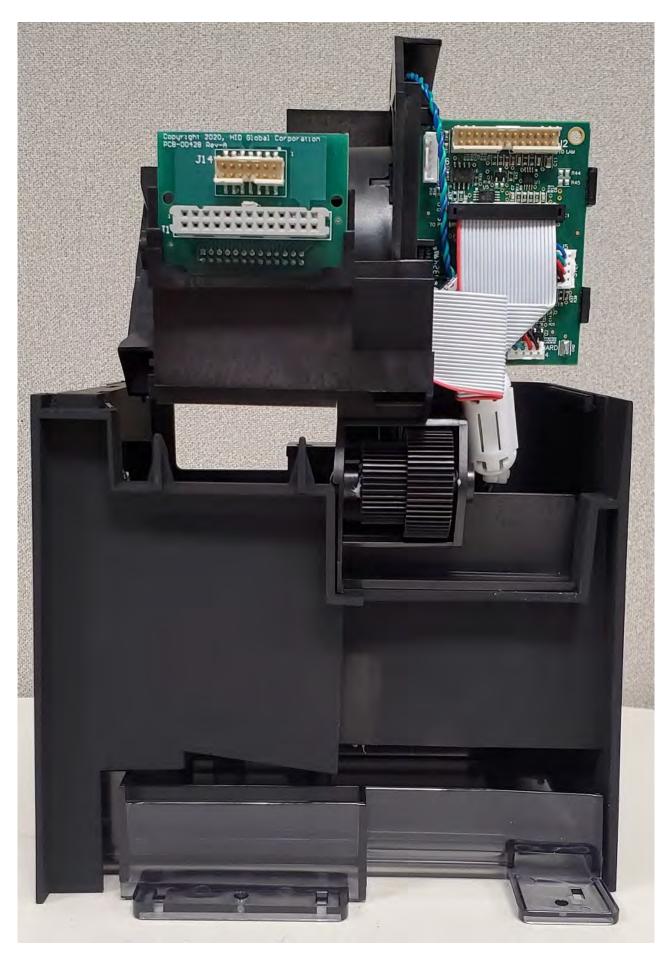

**USB Hub Board Bottom Side** 

PC board and auxiliary power board mounted inside top cover

PC Board Top Side

PC Board Bottom Side

**Auxiliary Power Board Top Side** 

**Auxiliary Power Board Bottom** 

Output Controller and Flipper Regulator Interface Mounted