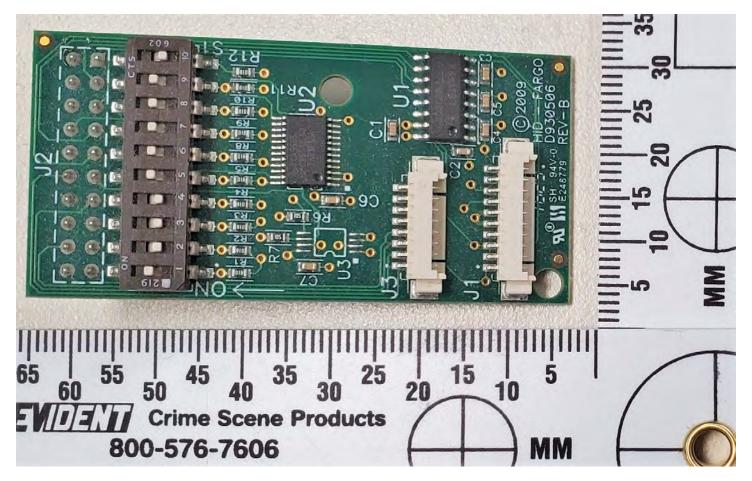

Output Controller Board Top Side

Output Controller Board Bottom Side

Flipper Regulator Interface Board Top Side

Flipper Regulator Interface Board Bottom Side

Input Hopper Controller Mounted

Input Hopper Controller Board Top Side

Input Hopper Controller Board Bottom Side

Encoder Assembly Top

Encoder Assembly Bottom

Magnetic Encoder Mounted

Magnetic Encoder Board Top Side

Magnetic Encoder Board Bottom

E-Card Encoder and Interface Mounted