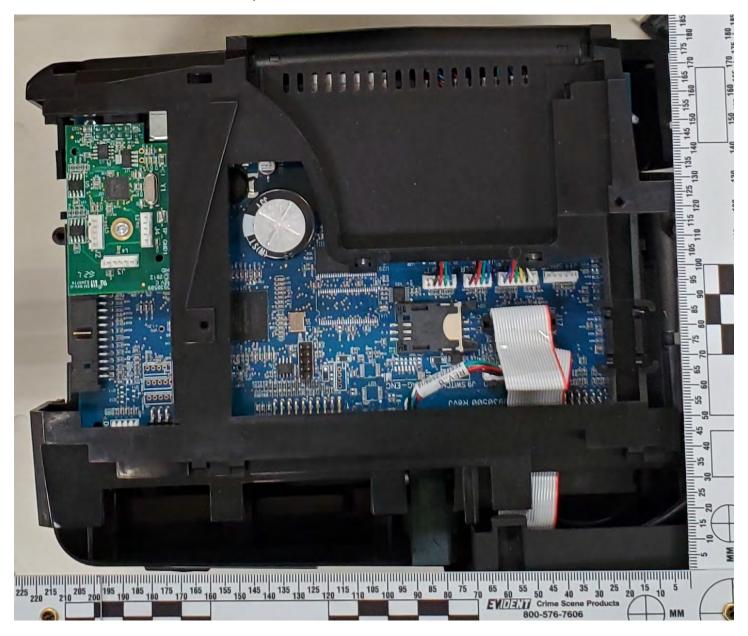

## HID Global Corporation Model X001800-2 Internal Photos

Main Board and USB Hub with top cover removed

Main Board and USB Hub Board Mounted

Main Board Top Side

Main Board Bottom Side

USB Hub Board Top Side