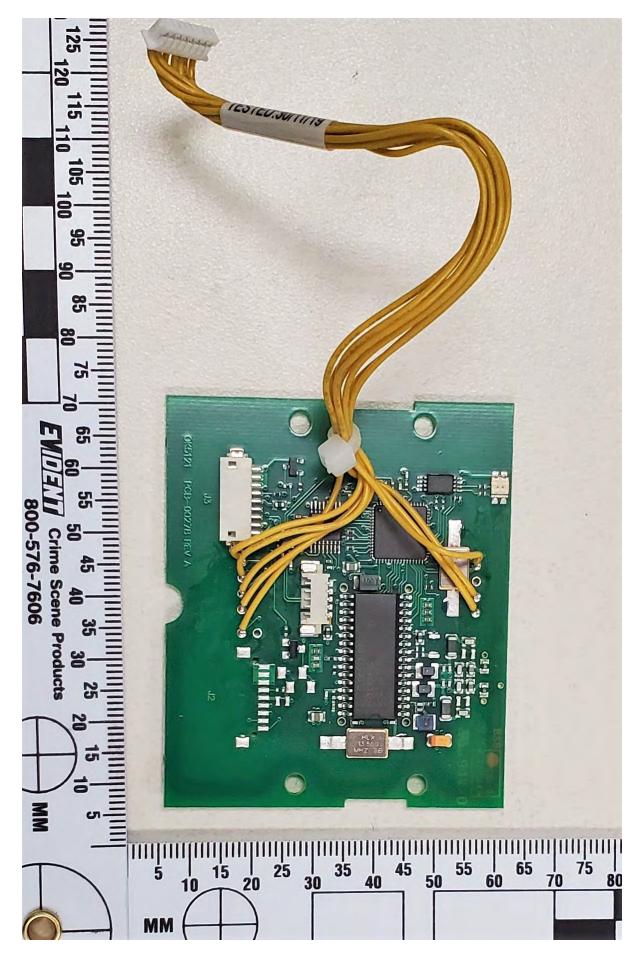

Input Hopper Controller Board Bottom Side

Encoder Assembly Top

Encoder Assembly Bottom

Magnetic Encoder Mounted

Magnetic Encoder Board Top Side

Magnetic Encoder Board Bottom

E-Card Encoder and Interface Mounted

E-Card Encoder Interface Board Top Side

E-Card Encoder Interface Board Bottom Side

E-Card Encoder Board Top Side

E-Card Encoder Board Bottom Side

Contact Encoder Interface Board Top Side

Contact Encoder Interface Board Bottom Side