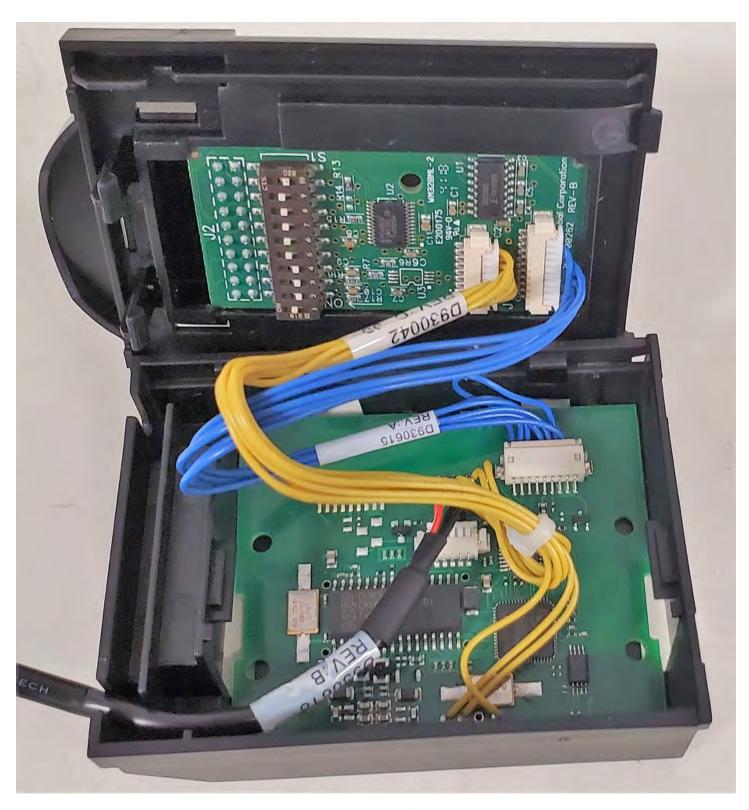

Input Hopper Controller Board Bottom Side

Encoder Assembly Top

Encoder Assembly Bottom

Magnetic Encoder Mounted

Magnetic Encoder Board Top Side

Magnetic Encoder Board Bottom

E-Card Encoder and Interface Mounted

E-Card Encoder Interface Board Top Side

E-Card Encoder Interface Board Bottom Side

E-Card Encoder Board Top Side

E-Card Encoder Board Bottom Side

Contact Encoder Interface Board Top Side

Contact Encoder Interface Board Bottom Side