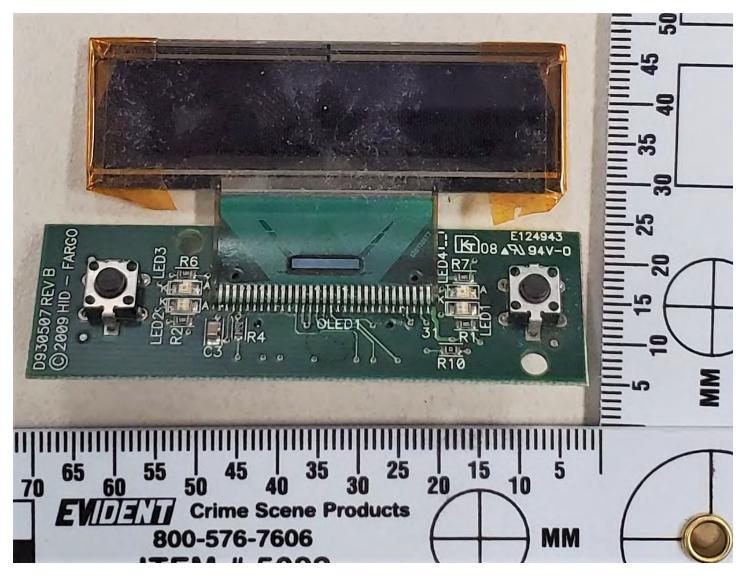

Contact Encoder Board Top Side

Contact Encoder Board Bottom Side

**OLED Display Mounted** 

**OLED Display Board Top Side** 

OLED Display Board Bottom Side

DC Motor board (no components, single sided)

Ribbon Antenna Board Top Side