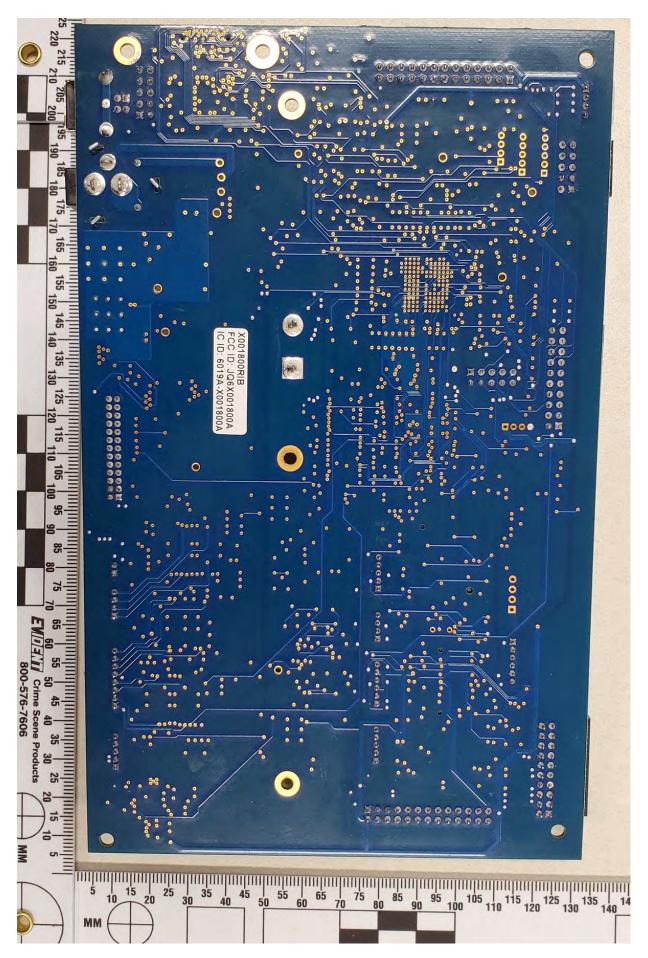

## HID Global Corporation Model X001800-2 Internal Photos

Main Board and USB Hub with top cover removed

Main Board and USB Hub Board Mounted

Main Board Top Side

Main Board Bottom Side

USB Hub Board Top Side