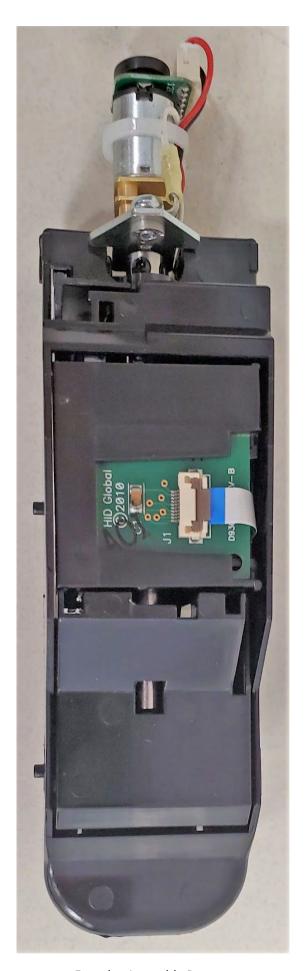

Input Hopper Controller Board Bottom Side

Encoder Assembly Top

Encoder Assembly Bottom

Magnetic Encoder Mounted

Magnetic Encoder Board Top Side

Magnetic Encoder Board Bottom

E-Card Encoder and Interface Mounted

E-Card Encoder Interface Board Top Side

E-Card Encoder Interface Board Bottom Side

E-Card Encoder Board Top Side

E-Card Encoder Board Bottom Side

Contact Encoder Interface Board Top Side

Contact Encoder Interface Board Bottom Side