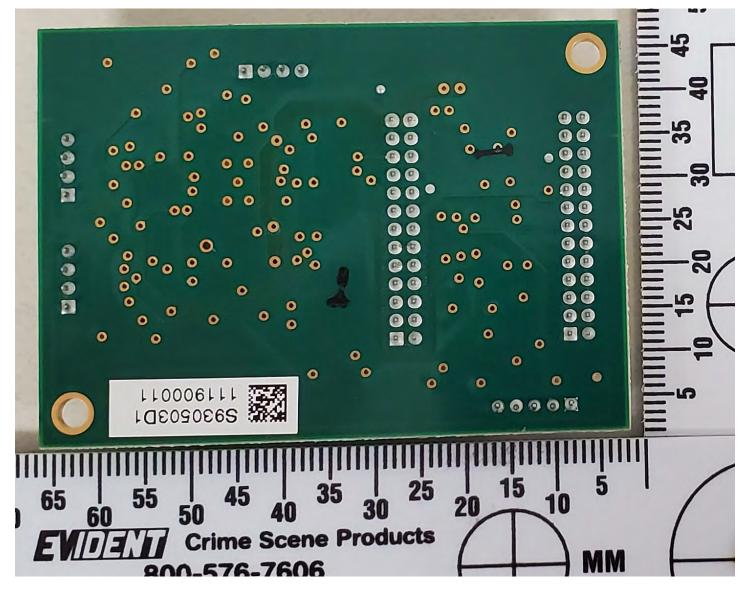

Input Hopper Controller Board Bottom Side

Encoder Assembly Top

Encoder Assembly Bottom

Magnetic Encoder Mounted

Magnetic Encoder Board Top Side

Magnetic Encoder Board Bottom

E-Card Encoder and Interface Mounted