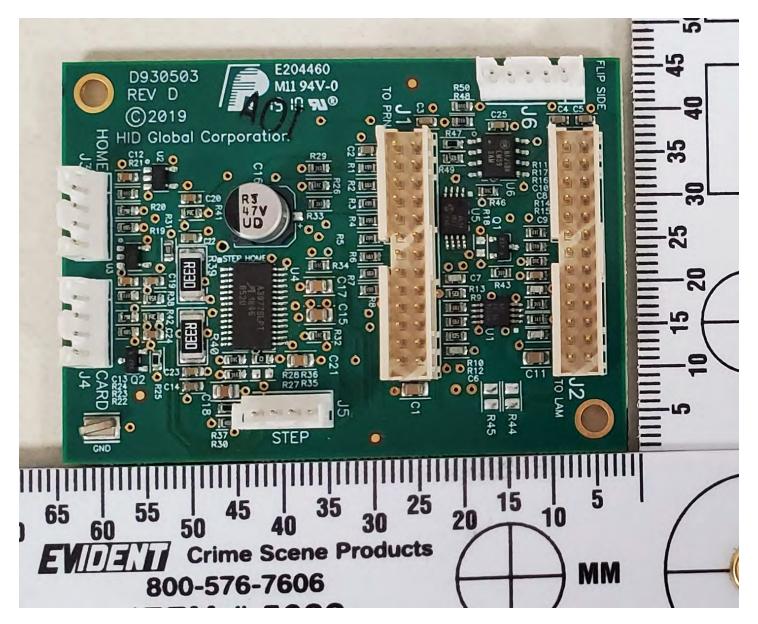

Input Hopper Controller Board Bottom Side

Encoder Assembly Top

Encoder Assembly Bottom

Magnetic Encoder Mounted

Magnetic Encoder Board Top Side

Magnetic Encoder Board Bottom

E-Card Encoder and Interface Mounted