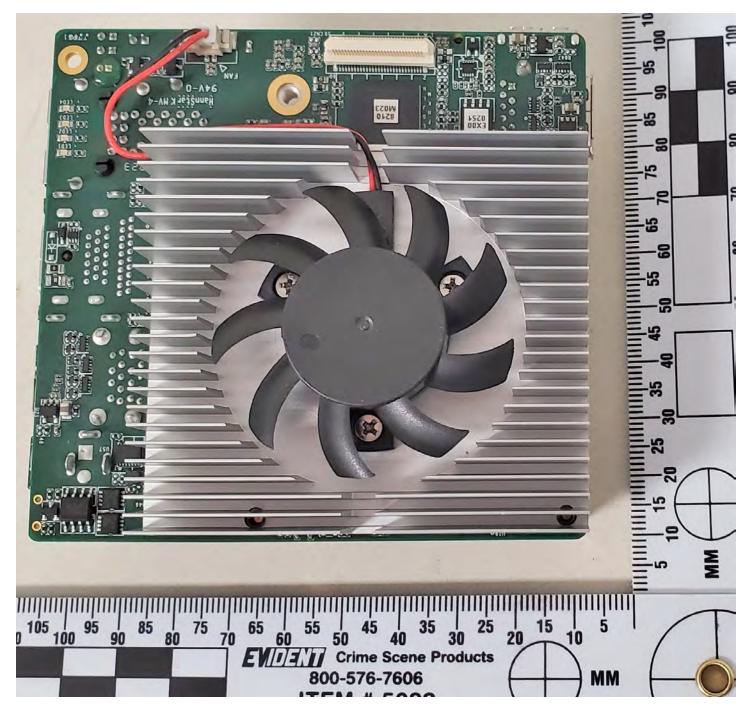

## HID Global Corporation Model X001800-2 Internal Photos

Main Board and USB Hub with top cover removed

Main Board and USB Hub Board Mounted

Main Board Top Side

Main Board Bottom Side

USB Hub Board Top Side