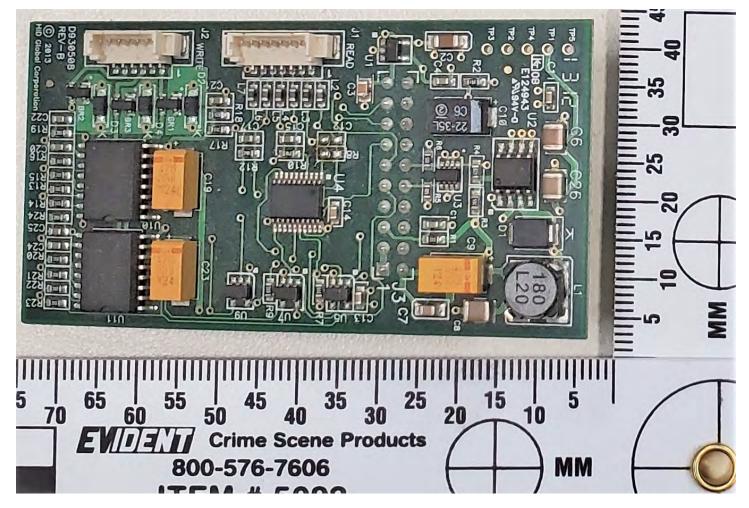

Input Hopper Controller Board Bottom Side

Encoder Assembly Top

Encoder Assembly Bottom

Magnetic Encoder Mounted

Magnetic Encoder Board Top Side

Magnetic Encoder Board Bottom

E-Card Encoder and Interface Mounted