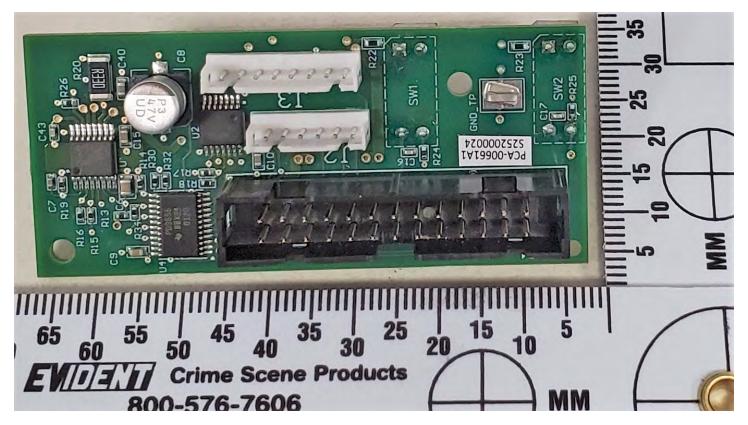

Output Controller Board Top Side

Output Controller Board Bottom Side

Flipper Regulator Interface Board Top Side

Flipper Regulator Interface Board Bottom Side

Input Hopper Controller Mounted

Input Hopper Controller Board Top Side