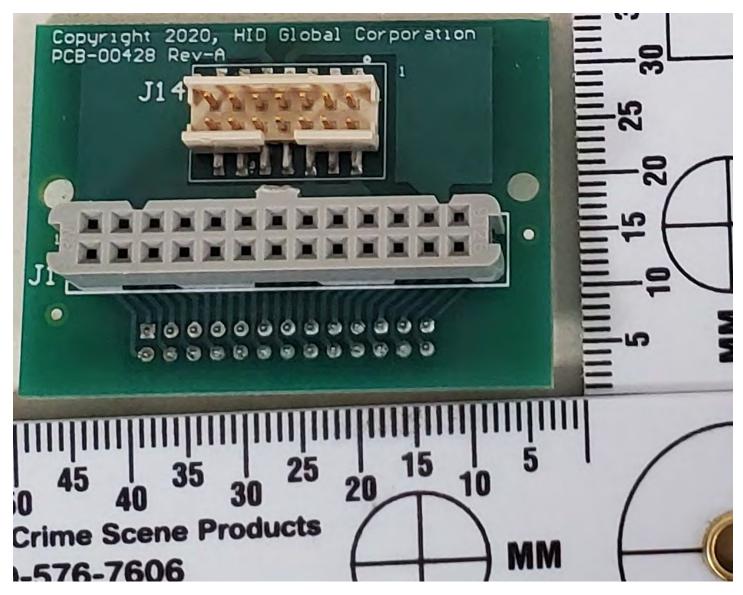

E-Card Encoder Interface Board Top Side

E-Card Encoder Interface Board Bottom Side

E-Card Encoder Board Top Side

E-Card Encoder Board Bottom Side

Contact Encoder Interface Board Top Side

Contact Encoder Interface Board Bottom Side