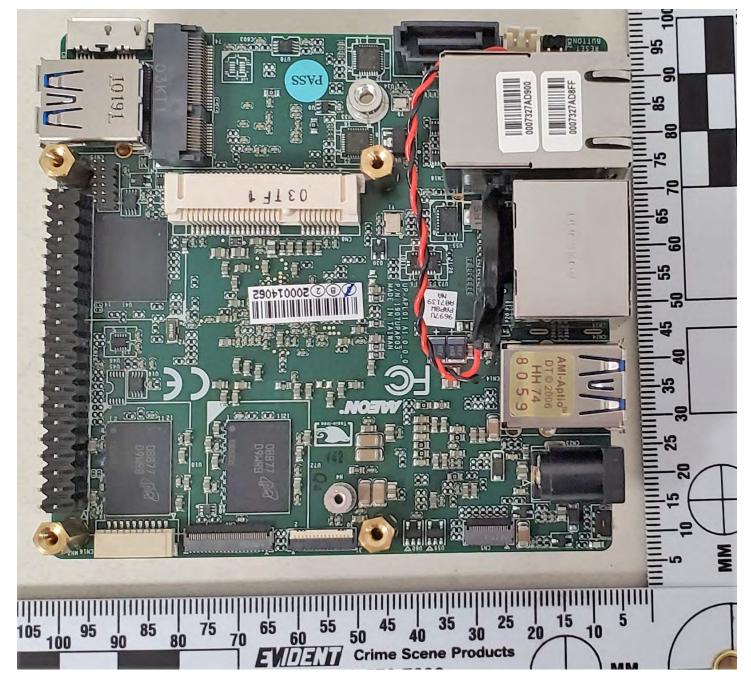

**USB Hub Board Bottom Side** 

PC board and auxiliary power board mounted inside top cover

PC Board Top Side

PC Board Bottom Side

**Auxiliary Power Board Top Side** 

**Auxiliary Power Board Bottom** 

Output Controller and Flipper Regulator Interface Mounted