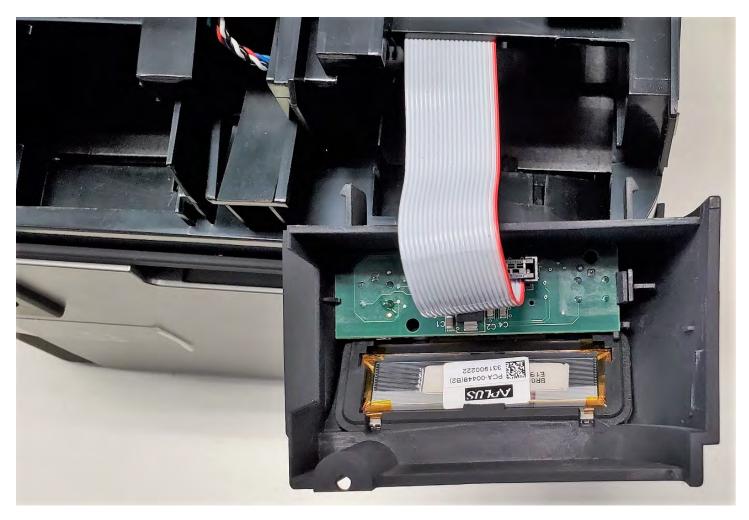

Contact Encoder Board Top Side

Contact Encoder Board Bottom Side

**OLED Display Mounted** 

**OLED Display Board Top Side** 

OLED Display Board Bottom Side

DC Motor board (no components, single sided)

Ribbon Antenna Board Top Side