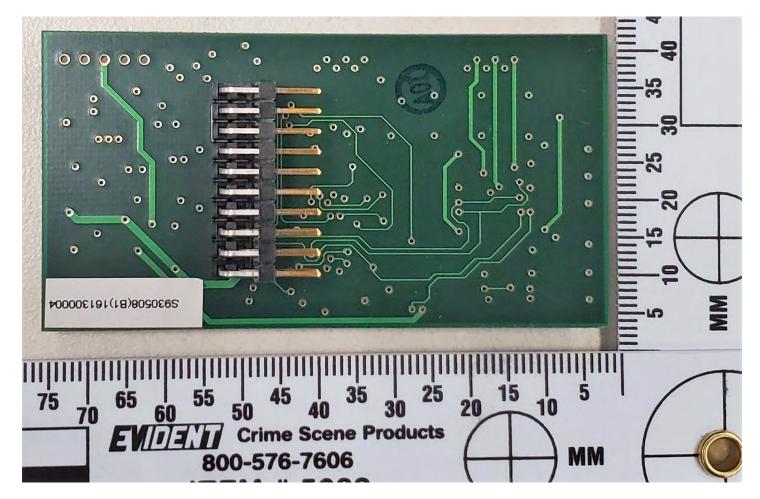

Input Hopper Controller Board Bottom Side

Encoder Assembly Top

Encoder Assembly Bottom

Magnetic Encoder Mounted

Magnetic Encoder Board Top Side

Magnetic Encoder Board Bottom

E-Card Encoder and Interface Mounted