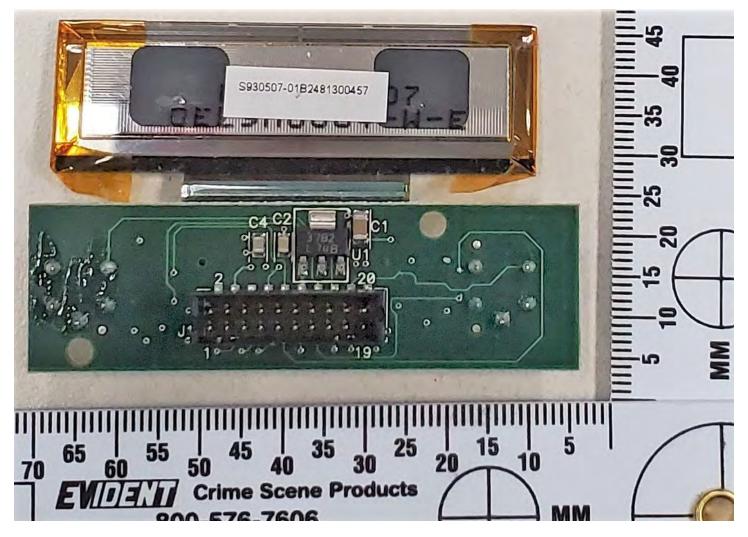

Contact Encoder Board Top Side

Contact Encoder Board Bottom Side

**OLED Display Mounted** 

**OLED Display Board Top Side** 

OLED Display Board Bottom Side

DC Motor board (no components, single sided)

Ribbon Antenna Board Top Side