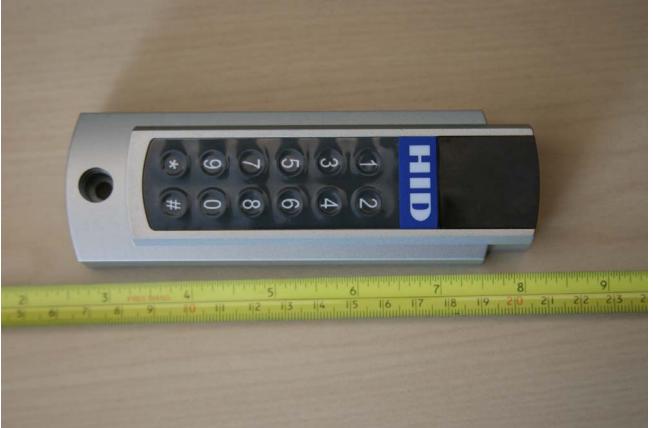

## Photos SmartTRANS 814xD Product Line of Proximity Card Readers for Regulatory Submittals

The following photos show the product line and construction thereof. Each photo is descriptively labeled.

The internal CCA's may be placed in other plastic enclosures not shown in the photograph below – not affecting compliance.



From Right to Left (Products in Plastic Enclosures)

- 1. Mullion Reader
- 2. Mullion Reader with Keypad
- 3. SmartReaderII V01.03 Main CCA used in every product



## External Photos (Mullion Reader) 814xD



Top – with optional Keypad







## Back without connector







Back showing label placement – Label is placed directly on the potting as shown above.