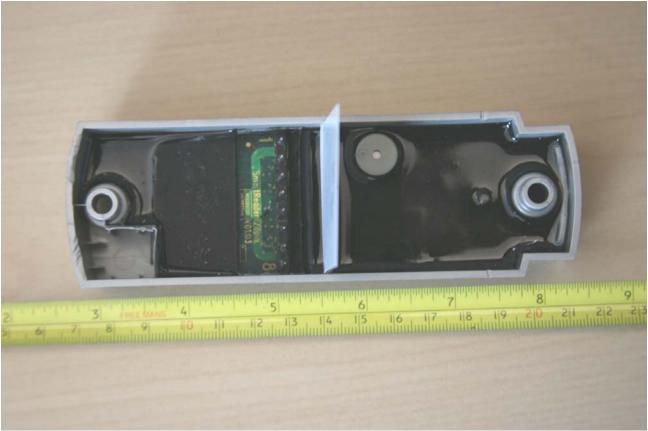

## Back without connector

Back showing label placement – Label is placed directly on the potting as shown above.