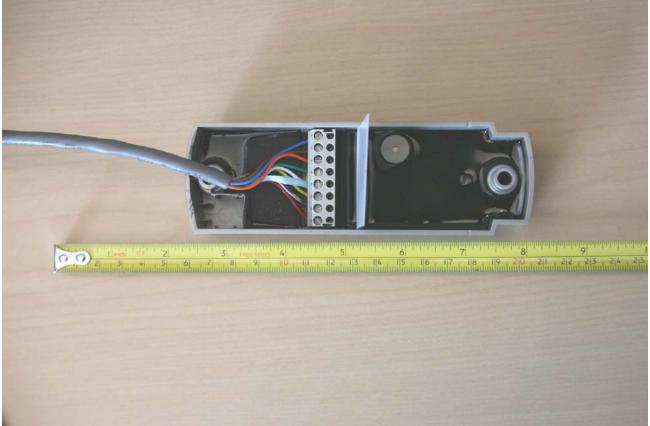

## Back without connector

Back showing label placement – Label is placed directly on the potting as shown above.