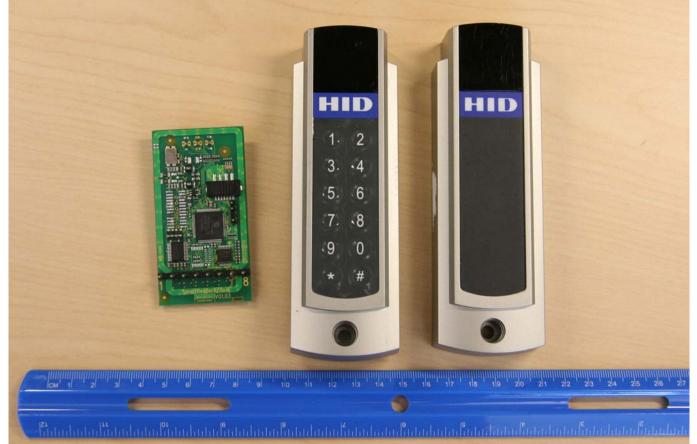

## Photos SmartTRANS 814xD Product Line of Proximity Card Readers for Regulatory Submittals

The following photos show the product line and construction thereof. Each photo is descriptively labeled.

The internal CCA's may be placed in other plastic enclosures not shown in the photograph below – not affecting compliance.

From Right to Left (Products in Plastic Enclosures)

- 1. Mullion Reader
- 2. Mullion Reader with Keypad
- 3. SmartReaderII V01.03 Main CCA used in every product