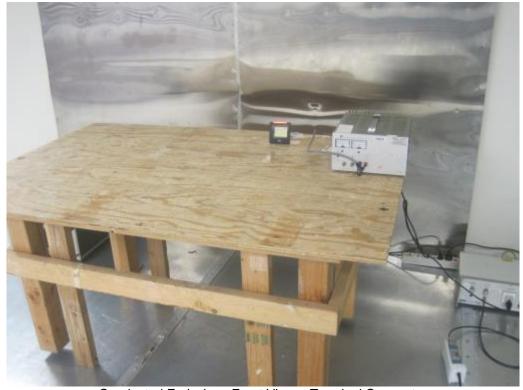

Conducted Emissions Front View – Terminal Connector

Conducted Emissions Rear View – Terminal Connector

Radiated Emissions (<1GHz) Front View – Terminal Connector

Radiated Emissions (<1GHz) Rear View – Terminal Connector