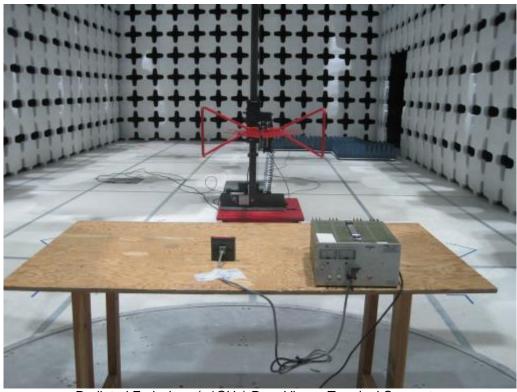

Radiated Emissions (<1GHz) Front View – Pigtail Connector

Radiated Emissions (<1GHz) Rear View – Pigtail Connector

Radiated Emissions (<30MHz) Front View - Pigtail Connector

Radiated Emissions (<30MHz) Rear View – Pigtail Connector