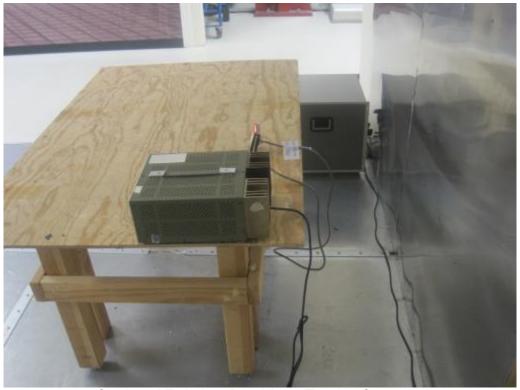

Conducted Emissions Front View – Terminal Connector

Conducted Emissions Rear View – Terminal Connector

Radiated Emissions (<1GHz) Front View – Terminal Connector

Radiated Emissions (<1GHz) Rear View – Terminal Connector