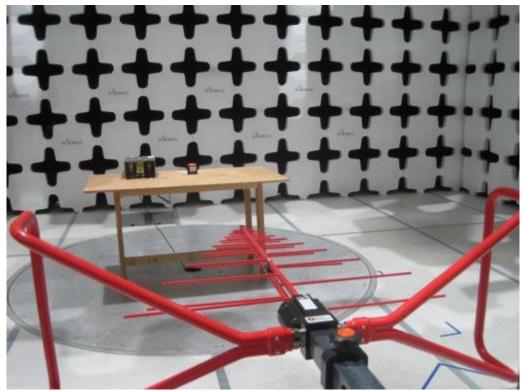

Radiated Emissions (<30MHz) Front View - Terminal Connector

Radiated Emissions (<30MHz) Rear View – Terminal Connector

Conducted Emissions Front View – Pigtail Connector

Conducted Emissions Rear View - Pigtail Connector