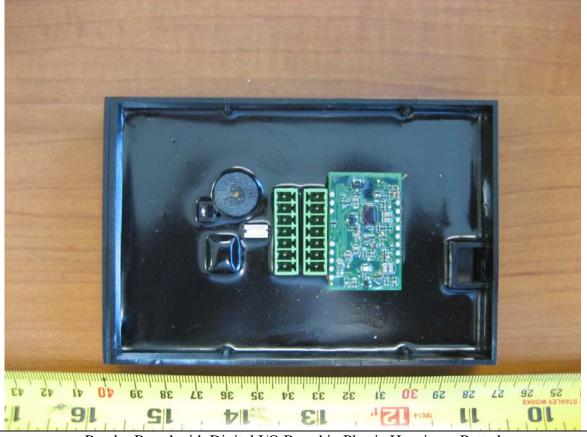

## RP40D-6408-300 Reader Type

Reader Board in Plastic Housing with Digital I/O Board – Not Potted

Reader Board in Plastic Housing without Digital I/O Board – Not Potted

Reader Board in Plastic Housing with Antenna – Not Potted

General Reader Section – Showing Optional Digital I/O board mounted on an RP40N-6408-300 PWB – mounts on board covering the RF section on each reader type.

Component side of Digital I/O Board (Optional)