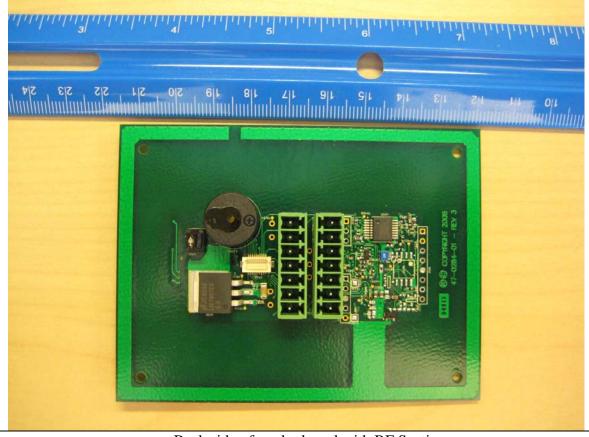

Antenna in Plastic Housing after Reader Board Removed

Plastic Housing after Reader Board Removed

Reader Board with Digital I/O Board in Plastic Housing – Potted

Front side of Reader Board

Back side of reader board with RF Section