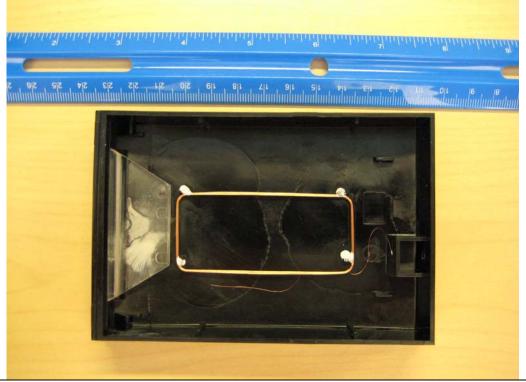

Antenna in Plastic Housing after Reader Board Removed

Plastic Housing after Reader Board Removed

Reader Board with Digital I/O Board in Plastic Housing – Potted

Front side of Reader Board

Back side of reader board with RF Section