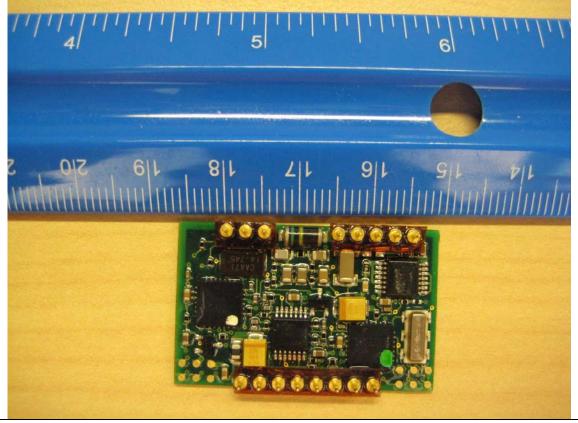

General Reader Section – Showing Optional Digital I/O board mounted on an RP40N-6408-300 PWB – mounts on board covering the RF section on each reader type.

Component side of Digital I/O Board (Optional)