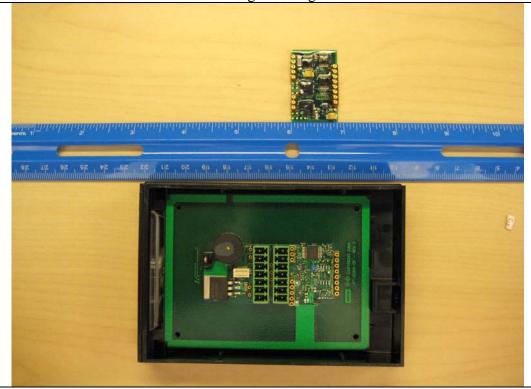

## RP40D-6408-300 Reader Type

Reader Board in Plastic Housing with Digital I/O Board – Not Potted

Reader Board in Plastic Housing without Digital I/O Board – Not Potted

Reader Board in Plastic Housing with Antenna – Not Potted