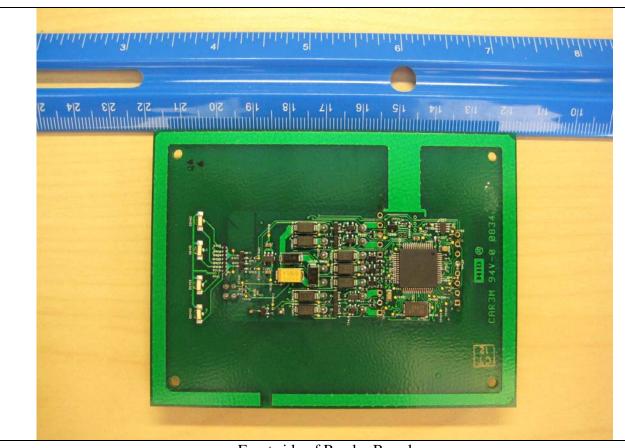

Antenna in Plastic Housing after Reader Board Removed

Plastic Housing after Reader Board Removed

Reader Board with Digital I/O Board in Plastic Housing – Potted

Front side of Reader Board

Back side of reader board with RF Section