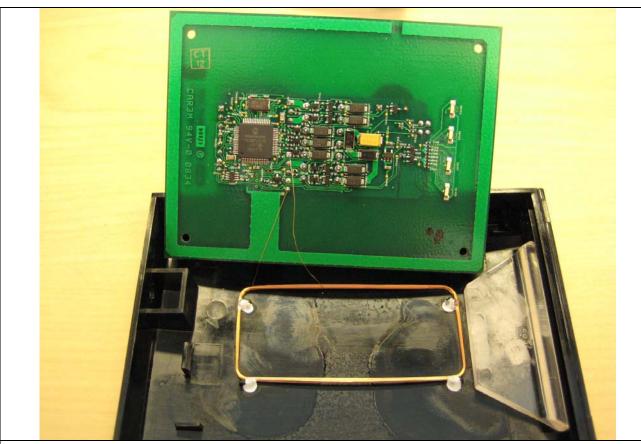

Antenna in Plastic Housing after Reader Board Removed

Plastic Housing after Reader Board Removed

Reader Board with Digital I/O Board in Plastic Housing – Potted

Front side of Reader Board

Back side of reader board with RF Section