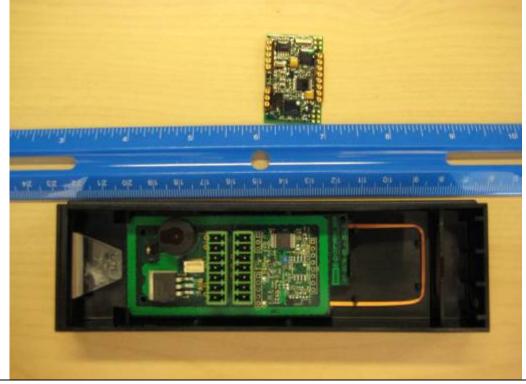

General Reader Section – Showing Optional Digital I/O board mounted on an RP15N-6407-300 PWB – mounts on board covering the RF section on each reader type.

Component side of Digital I/O Board (Optional)