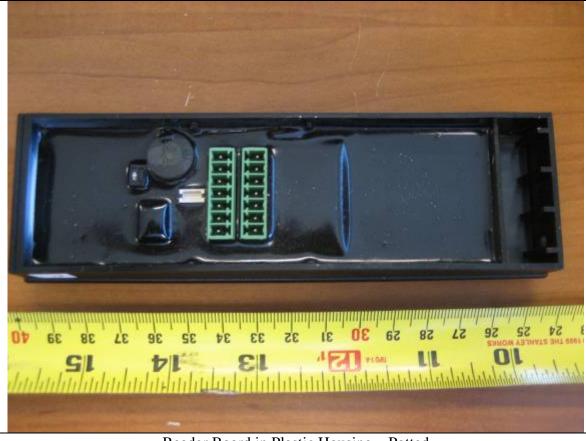

Reader Board in Plastic Housing with Antenna – Not Potted

Antenna in Plastic Housing after Reader Board Removed

Plastic Housing after Reader Board Removed

Reader Board in Plastic Housing – Potted

Back side of reader board with RF Section