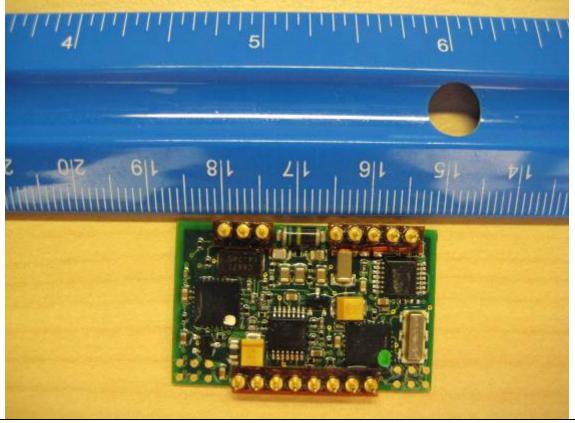

General Reader Section – Showing Optional Digital I/O board mounted on an RP15N-6407-300 PWB – mounts on board covering the RF section on each reader type.

Component side of Digital I/O Board (Optional)