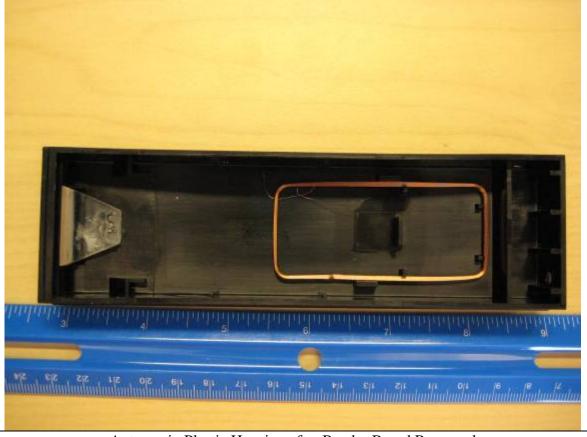

Reader Board in Plastic Housing with Antenna – Not Potted

Antenna in Plastic Housing after Reader Board Removed

Plastic Housing after Reader Board Removed

Reader Board in Plastic Housing – Potted

Back side of reader board with RF Section