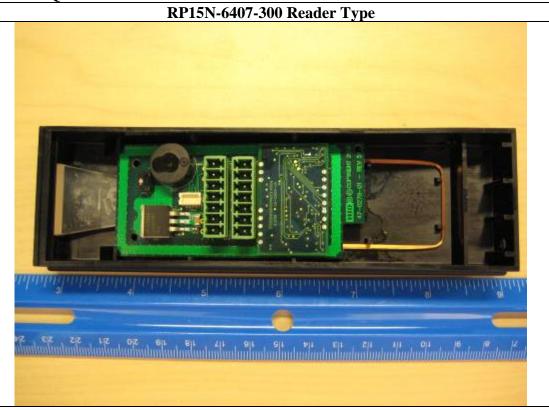

## **Internal Photos:**

FCC ID: JQ6-MCLASS15N and IC ID: 2236B-ICLASS Model: RP15N-6407-300

Reader Board in Plastic Housing with Digital I/O Board – Not Potted

Reader Board in Plastic Housing without Digital I/O Board – Not Potted