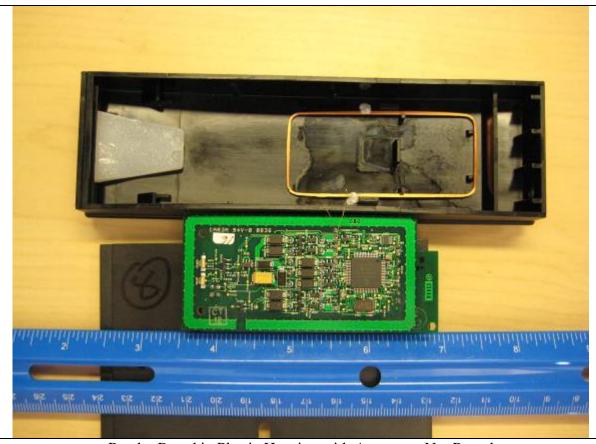

Reader Board in Plastic Housing with Antenna – Not Potted

Antenna in Plastic Housing after Reader Board Removed

Plastic Housing after Reader Board Removed

Reader Board in Plastic Housing – Potted

Back side of reader board with RF Section