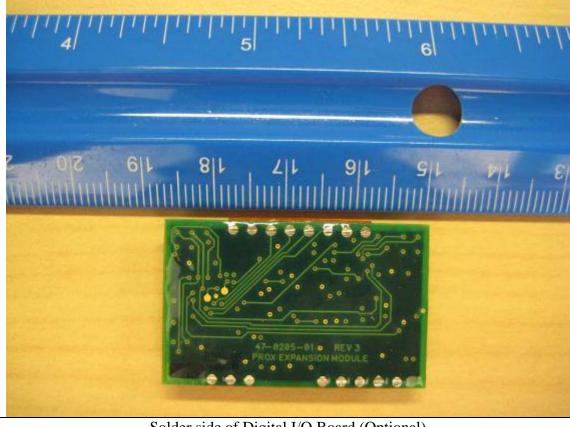

## **Internal Photos:**

FCC ID: JQ6-MCLASS15N and IC ID: 2236B-ICLASS Model: RP15N-6407-300



Reader Board in Plastic Housing with Digital I/O Board – Not Potted



Reader Board in Plastic Housing without Digital I/O Board – Not Potted



Reader Board in Plastic Housing with Antenna – Not Potted



Antenna in Plastic Housing after Reader Board Removed



Plastic Housing after Reader Board Removed



Reader Board in Plastic Housing – Potted





Back side of reader board with RF Section

General Reader Section – Showing Optional Digital I/O board mounted on an RP15N-6407-300 PWB – mounts on board covering the RF section on each reader type.



Component side of Digital I/O Board (Optional)



Solder side of Digital I/O Board (Optional)