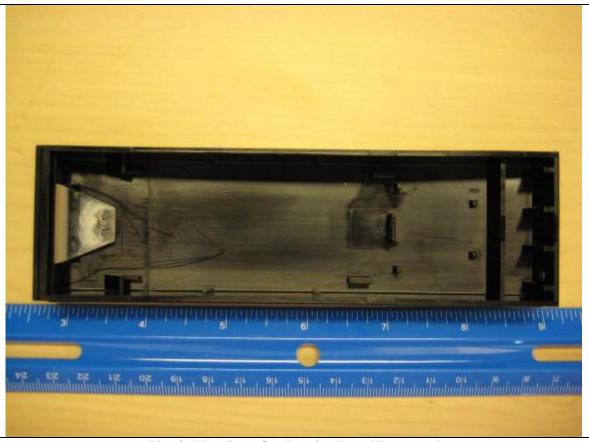

## **Internal Photos:**

FCC ID: JQ6-MCLASS15N and IC ID: 2236B-ICLASS Model: RP15N-6407-300

Reader Board in Plastic Housing with Digital I/O Board – Not Potted

Reader Board in Plastic Housing without Digital I/O Board – Not Potted