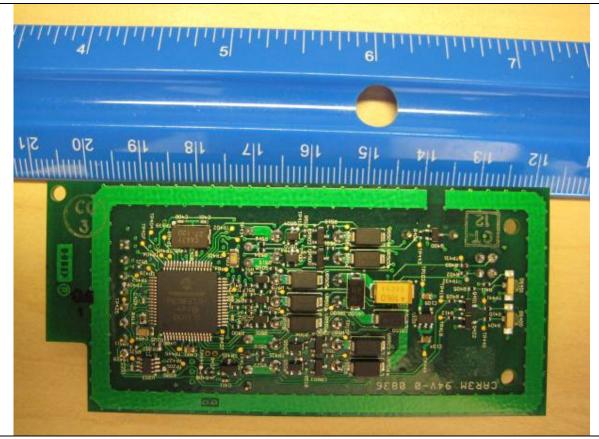

Reader Board in Plastic Housing with Antenna – Not Potted

Antenna in Plastic Housing after Reader Board Removed

Plastic Housing after Reader Board Removed

Reader Board in Plastic Housing – Potted

Back side of reader board with RF Section