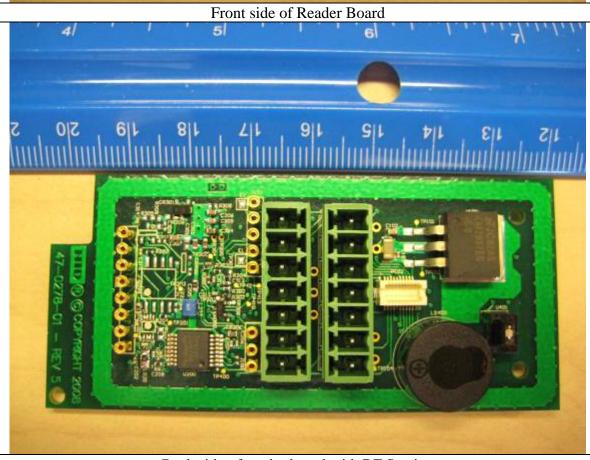

General Reader Section – Showing Optional Digital I/O board mounted on an RP15N-6407-300 PWB – mounts on board covering the RF section on each reader type.

Component side of Digital I/O Board (Optional)