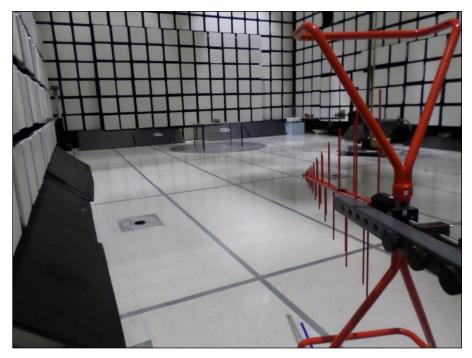

Photograph 5. Radiated Emissions, 30 MHz – 1 GHz, Antenna

Photograph 6. Radiated Emissions, 30 MHz – 1 GHz, Front

Photograph 7. Radiated Emissions, 30 MHz – 1 GHz, Rear

Photograph 8. Radiated Emissions, Setup Above 1 GHz, Antenna