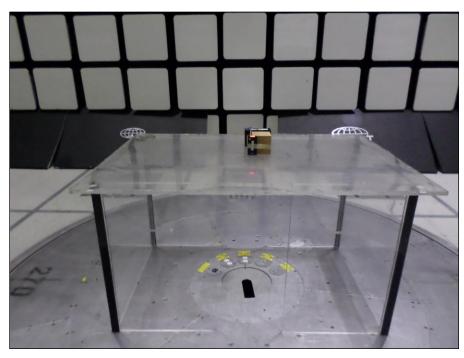

Photograph 5. Radiated Emissions, 30 MHz – 1 GHz, Antenna

Photograph 6. Radiated Emissions, 30 MHz – 1 GHz, Front

Photograph 7. Radiated Emissions, 30 MHz – 1 GHz, Rear

Photograph 8. Radiated Emissions, Setup Above 1 GHz, Antenna