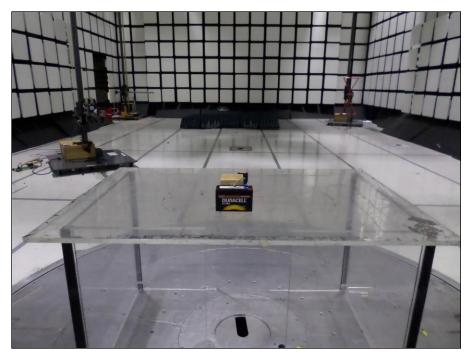

Photograph 5. Radiated Emissions, 30 MHz – 1 GHz, Antenna

Photograph 6. Radiated Emissions, 30 MHz – 1 GHz, Front

Photograph 7. Radiated Emissions, 30 MHz – 1 GHz, Rear

Photograph 8. Radiated Emissions, Setup Above 1 GHz, Antenna