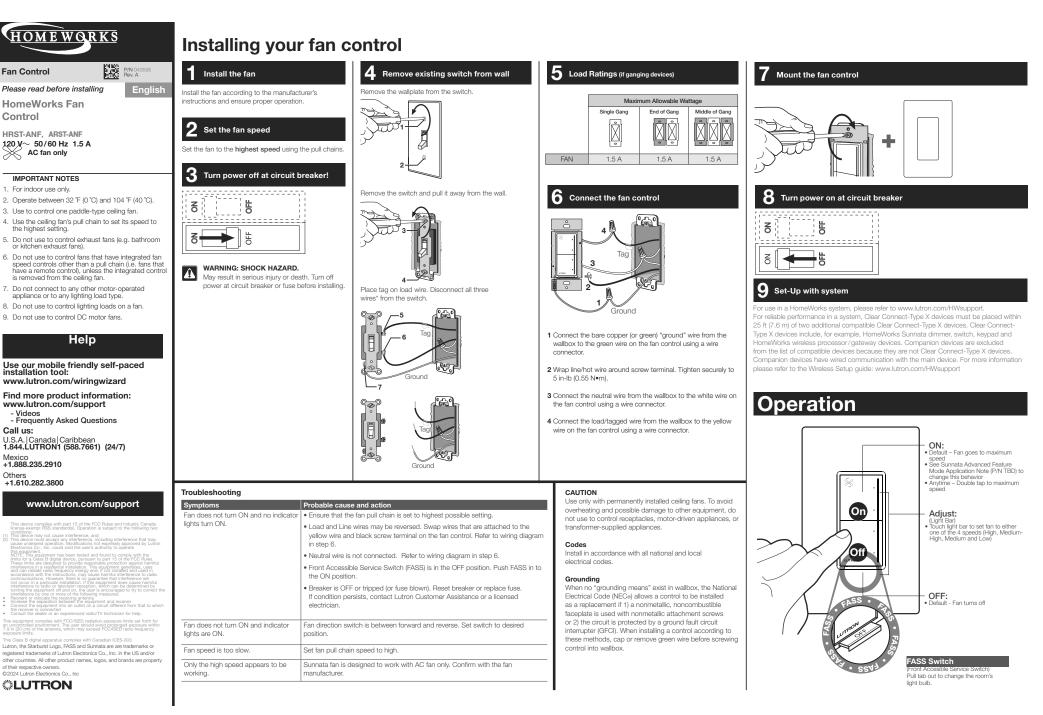

other countries. All other product names, logos, and brands are property of their respective owners. ©2024 Lutron Electronics Co., Inc

HOMEWORKS

Please read before installing

HomeWorks Fan

HRST-ANF, ARST-ANF

AC fan only

120  $V \sim 50/60$  Hz 1.5 A

IMPORTANT NOTES 1. For indoor use only

the highest setting.

installation tool:

- Videos

+1.888.235.2910

+1.610.282.3800

Call us:

Mexico

Others

or kitchen exhaust fans).

is removed from the ceiling fan.

appliance or to any lighting load type.

Help

9. Do not use to control DC motor fans.

www.lutron.com/wiringwizard Find more product information:

- Frequently Asked Questions

U.S.A. |Canada | Caribbean 1.844.LUTRON1 (588.7661) (24/7)

www.lutron.com/support

olies with Canadian ICES-003

www.lutron.com/support

3. Use to control one paddle-type ceiling fan.

Fan Control

Control

This Class B digital apparatus com