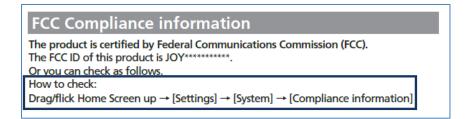

How to access the information

 $Settings {\rightarrow} System {\rightarrow} Compliance \ information$ 

The instruction is included in the User's manual.

**Kyocera Confidential** 

- C. Labeling for Importation and Purchasing
- > The FCC ID and the DoC logo are printed on the package.
- D. Other considerations