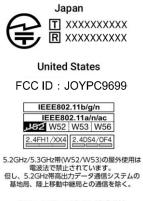

## PC9699

FCC ID: JOYPC9699

A. Label Location

None.

B. Electronic Label

申請・製造元:京セラ株式会社

▲警告 航空機内での利用は各社の 指示に従ってください。

How to access the information