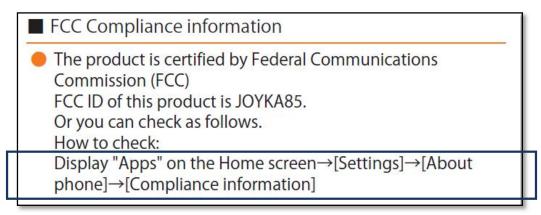

## **Electronic Label**

KYOCERA CONFIDENTIAL

How to access the information

Settings→About phone→Compliance information

The instruction is included in the User's manual.

- C. Labeling for Importation and Purchasing
- > The FCC ID and the DoC logo are printed on the package.
- D. Other considerations
- 1. The above information must be programmed by the responsible party and the information must be secured in such a manner that third-parties cannot modify it.
- The above information is stored in the NVRAM mounted on the main printed circuit boards. Any third-parties and end user cannot modify it.