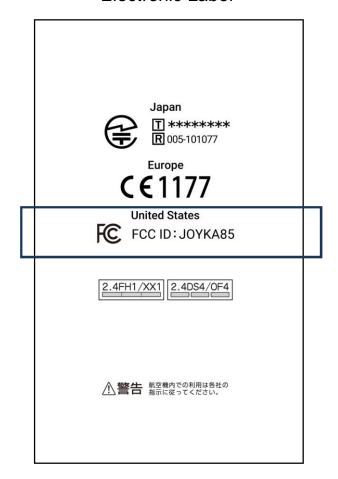

## FCC ID and Logo Location on e-Label

## **Electronic Label**

KYOCERA CONFIDENTIAL

How to access the information

Settings→About phone→Compliance information

The instruction is included in the User's manual.

- C. Labeling for Importation and Purchasing
- > The FCC ID and the DoC logo are printed on the package.
- D. Other considerations
- 1. The above information must be programmed by the responsible party and the information must be secured in such a manner that third-parties cannot modify it.
- The above information is stored in the NVRAM mounted on the main printed circuit boards. Any third-parties and end user cannot modify it.