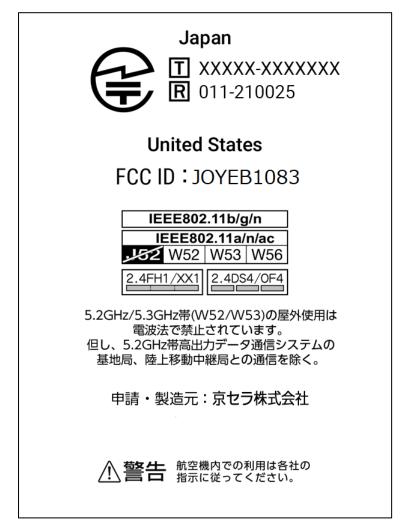

## EB1083

KYOCERA CONFIDENTIAL

FCC ID: JOYEB1083

A. Label Location

None.

B. Electronic Label

How to access the information

Settings $\rightarrow$ About phone $\rightarrow$ Technical regulations conformity certification