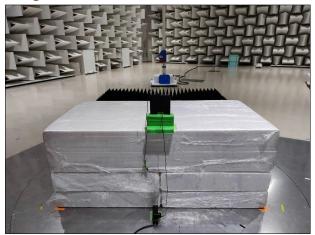

### Radiated emission (below 1 GHz)

Radiated emission (below 1 GHz)

MP4 + USB Read with PC and ADP and USB mode

The photographs show maximized emission configuration.

EMC4 1080FCCEMC4

EMC<sup>⑤</sup> 1080FCCEMC<sup>5</sup>

EMC<sup>5</sup> 1080FCCEMC5