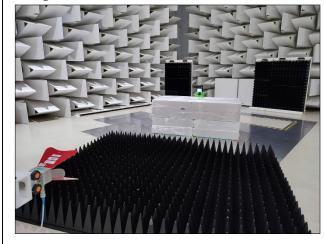

## Conducted emission at mains port

Conducted emission at mains port MP4 +

MP4 + USB Read with PC and ADP and USB mode

The photographs show maximized emission configuration.

EMC4 1080FCCEMC4

EMC<sup>⑤</sup> 1080FCCEMC<sup>5</sup>