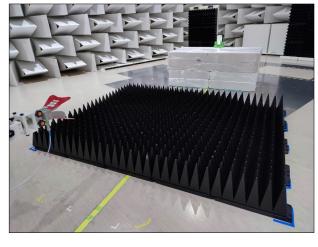

### Radiated emission (below 1 GHz)

Radiated emission (below 1 GHz)

In Camera with ADP and Earphone and USB mode

The photographs show maximized emission configuration.

EMC4 1080FCCEMC4