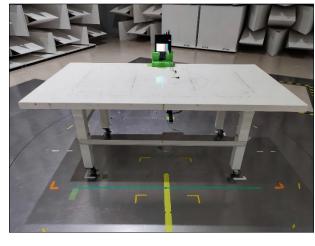

### Radiated emission (below 1 GHz)

Radiated emission (below 1 GHz)

MP4 + USB Read with PC and ADP and USB mode

The photographs show maximized emission configuration.

EMC4 1080FCCEMC4

EMC<sup>⑤</sup> 1080FCCEMC<sup>5</sup>

EMC<sup>5</sup> 1080FCCEMC5