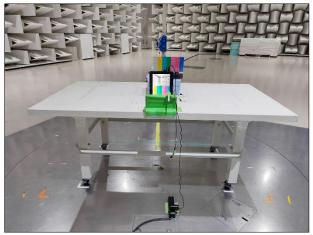

## Conducted emission at mains port

Conducted emission at mains port MP4 +

MP4 + USB Read with PC and ADP and USB mode

The photographs show maximized emission configuration.

EMC4 1080FCCEMC4

EMC<sup>⑤</sup> 1080FCCEMC<sup>5</sup>