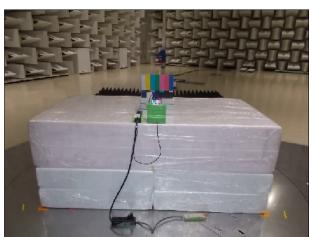

#### Radiated emission (above 1 GHz)

Radiated emission (above 1 GHz)

MP4 with ADP mode