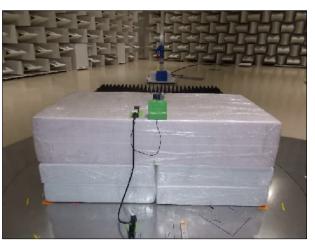

#### Radiated emission (above 1 GHz)

Radiated emission (above 1 GHz)

MP4 with ADP mode