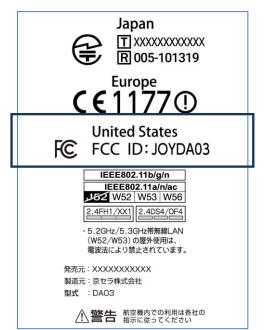

## FCC ID: JOYDA03

KYOCERA CONFIDENTIAL

**Electronic Label** 

### Settings→About phone→Compliance information

The instruction is included in the User's manual.

- C. Labeling for Importation and Purchasing
- > The FCC ID and the DoC logo are printed on the package.
- D. Other considerations

1. The above information must be programmed by the responsible party and the information must be secured in such a manner that third-parties cannot modify it.

The above information is stored in the NVRAM mounted on the main printed circuit boards. Any third-parties and end user cannot modify it.