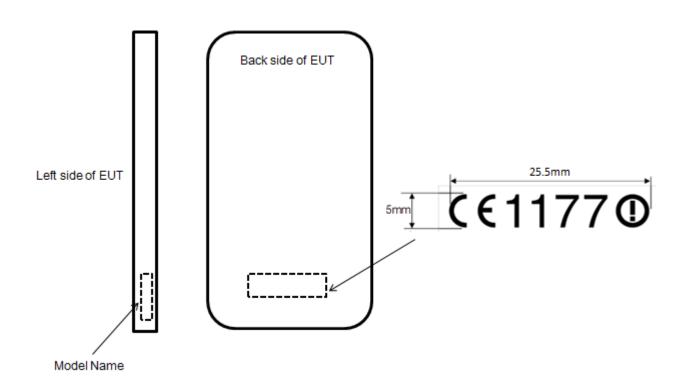

## FCC ID and Logo Location on e-Label

## FCC ID: JOYDA03

KYOCERA CONFIDENTIAL

**Electronic Label** 



#### How to access the information

### Settings→About phone→Compliance information

The instruction is included in the User's manual.



- C. Labeling for Importation and Purchasing
- > The FCC ID and the DoC logo are printed on the package.
- D. Other considerations

1. The above information must be programmed by the responsible party and the information must be secured in such a manner that third-parties cannot modify it.

The above information is stored in the NVRAM mounted on the main printed circuit boards. Any third-parties and end user cannot modify it.

KYOCERA CONFIDENTIAL

# **Physical CE Label Location**

KYOCERA CONFIDENTIAL