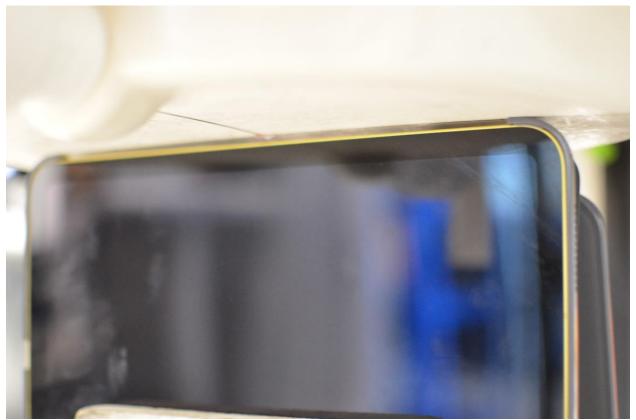

SAR Test Setup Photo 3: Body, Tablet (FCC ID: BCGA2757) with Keyboard Accessory Case, Left Edge, 0 mm

| FCC ID: JNZYR0089                 | SAR EVALUATION REPORT | Approved by: Technical Manager |
|-----------------------------------|-----------------------|--------------------------------|
| DUT Type:                         |                       | APPENDIX E:                    |
| Bluetooth Keyboard Case Accessory |                       | Page 4 of 4                    |