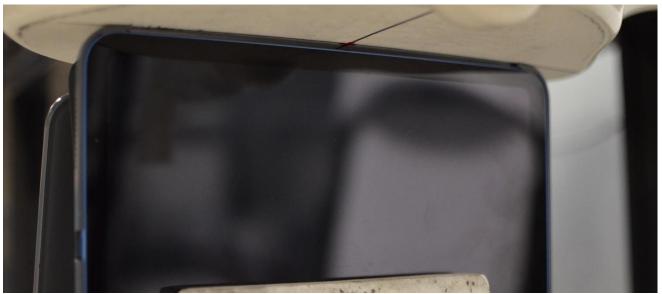

SAR Test Setup Photo 1: Body, Keyboard Accessory Case, Back Side, 0 mm

SAR Test Setup Photo 2: Body, Tablet (FCC ID: BCGA2696) with Keyboard Accessory Case, Left Edge, 0 mm

| FCC ID: JNZYR0089                 | SAR EVALUATION REPORT | Approved by: Technical Manager |
|-----------------------------------|-----------------------|--------------------------------|
| DUT Type:                         |                       | APPENDIX E:                    |
| Bluetooth Keyboard Case Accessory |                       | Page 3 of 4                    |