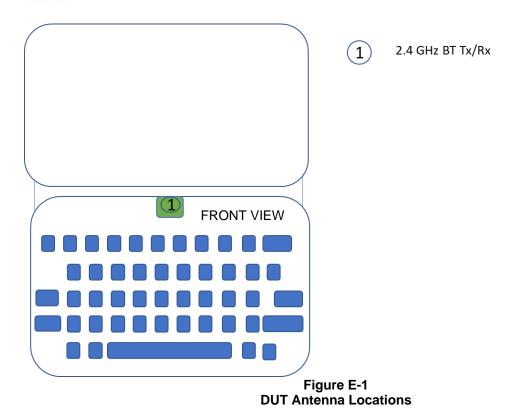

## APPENDIX E: DUT ANTENNA DIAGRAM & SAR TEST SETUP PHOTOGRAPHS

| FCC ID: JNZYR0089                 | SAR EVALUATION REPORT | Approved by:      |
|-----------------------------------|-----------------------|-------------------|
|                                   |                       | Technical Manager |
| DUT Type:                         |                       | APPENDIX E:       |
| Bluetooth Keyboard Case Accessory |                       | Page 1 of 4       |

Note: Exact antenna dimensions and separation distances are shown in the Technical Descriptions in the FCC Filing.

| FCC ID: JNZYR0089                           | SAR EVALUATION REPORT | Approved by: Technical Manager |
|---------------------------------------------|-----------------------|--------------------------------|
| DUT Type: Bluetooth Keyboard Case Accessory |                       | APPENDIX E:                    |
| Bidetootti Reyboard Case Accessory          |                       | Page 2 of 4                    |