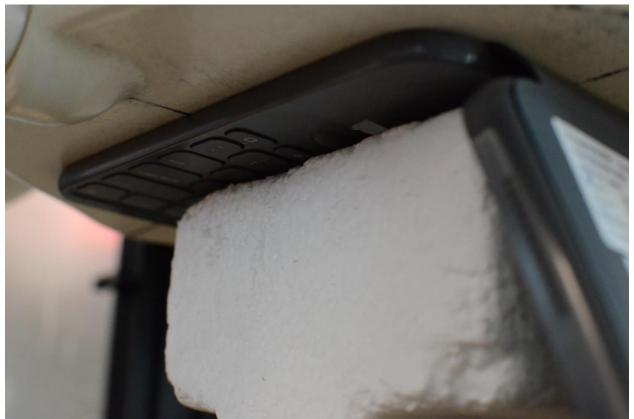

SAR Test Setup Photo 1: Body, Keyboard Accessory Case, Back Side, 0 mm

SAR Test Setup Photo 2: Body, Tablet (FCC ID: BCGA2696) with Keyboard Accessory Case, Left Edge, 0 mm

| FCC ID: JNZYR0089                 | SAR EVALUATION REPORT | Approved by: Technical Manager |
|-----------------------------------|-----------------------|--------------------------------|
| DUT Type:                         |                       | APPENDIX E:                    |
| Bluetooth Keyboard Case Accessory |                       | Page 3 of 4                    |