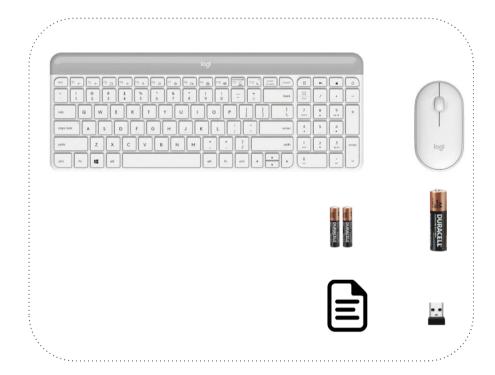

### Box Content (create as per all Logitech combos - illustrations only)

- Keyboard
- 2 AAA batteries (pre-installed)
- Mouse
- 1 AA battery (pre-installed)
- USB receiver outside the keyboard
- User documentation