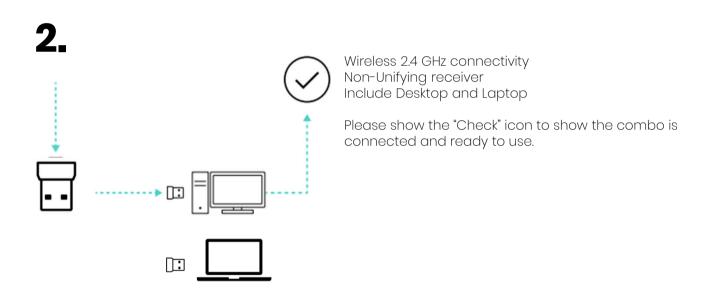

#### logitech M340

### Box Content (create as per all Logitech combos - illustrations only)

- Keyboard
- 2 AAA batteries (pre-installed)
- Mouse
- 1 AA battery (pre-installed)
- USB receiver outside the keyboard
- User documentation



# Combo Setup (create as per Logitech combos - illustrations only)

#### 1.



(Create as per Geneva)

Remove Pull tab from keyboard and mouse





Include lower image that will show how to remove battery door (battery cage and dongle storage found inside).



Show that if that forehead is slided upwards a dongle and battery compartment will be found inside

# Combo Setup (create as per Logitech combos - illustrations only)