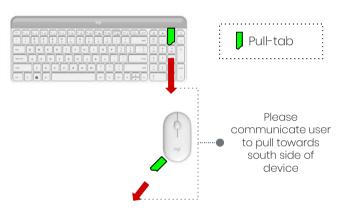

#### 1.

(Create as per Geneva)

Remove Pull tab from keyboard and mouse

Include lower image that will show how to remove battery door (battery cage and dongle storage found inside).

Show that if that forehead is slided upwards a dongle and battery compartment will be found inside