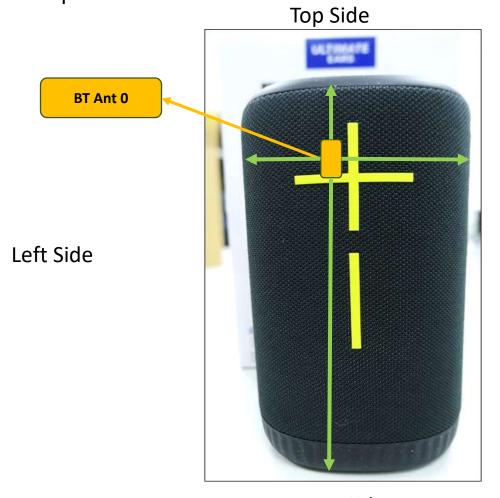

## <Front Face View> Speaker

Right Side

**Bottom Side** 

| Antenna  | To Top Side | To Bottom Side | To Left Side | To Right Side |
|----------|-------------|----------------|--------------|---------------|
|          | (mm)        | (mm)           | (mm)         | (mm)          |
| BT Ant 0 | 22.20       | 182.50         | 41.00        | 69.00         |