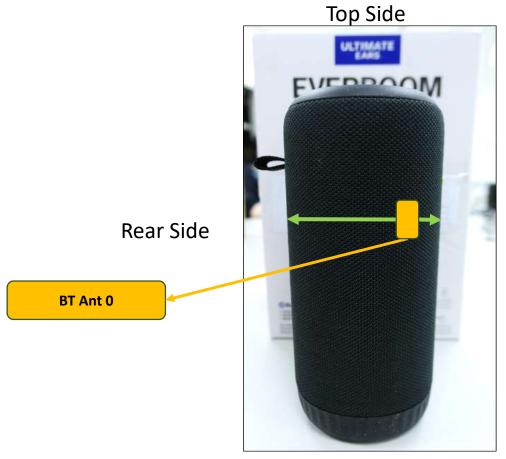

## <Left Side View> Speaker

**Bottom Side** 

Front Side

| Antenna  | To Front Side | To Rear Side |  |
|----------|---------------|--------------|--|
| Antenna  | (mm)          | (mm)         |  |
| BT Ant 0 | 20.40         | 63.30        |  |