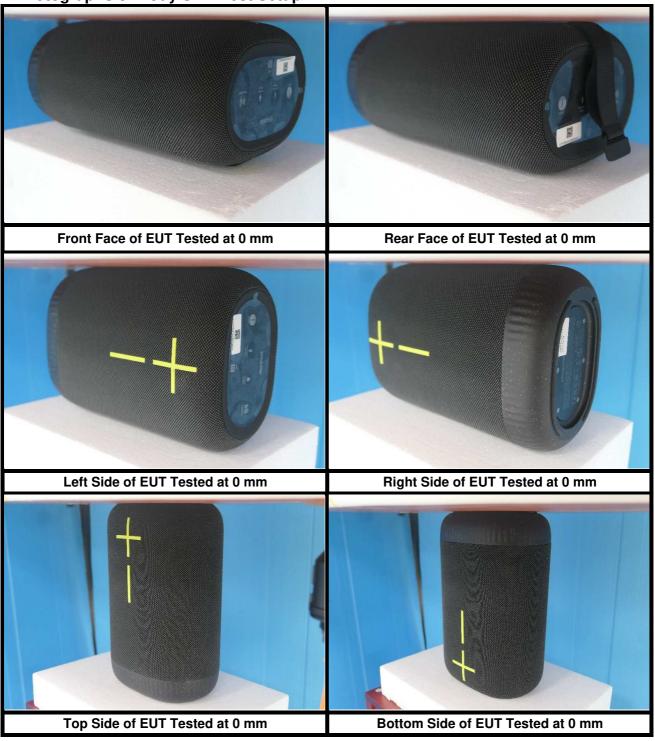

## **Photographs of EUT Setup and Antenna Location**

The photographs of EUT and setup for SAR testing are shown as follows.

<Photographs of Body SAR Test Setup>