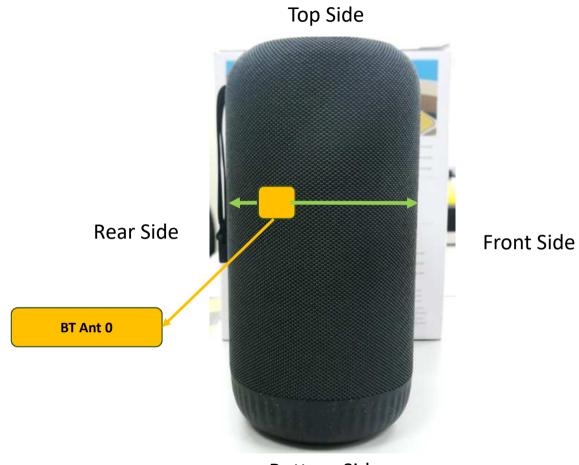

## <Left Side View> Speaker

**Bottom Side** 

| Antenna  | To Front Side | To Rear Side |  |
|----------|---------------|--------------|--|
| Antenna  | (mm)          | (mm)         |  |
| BT Ant 0 | 94.60         | 16.60        |  |