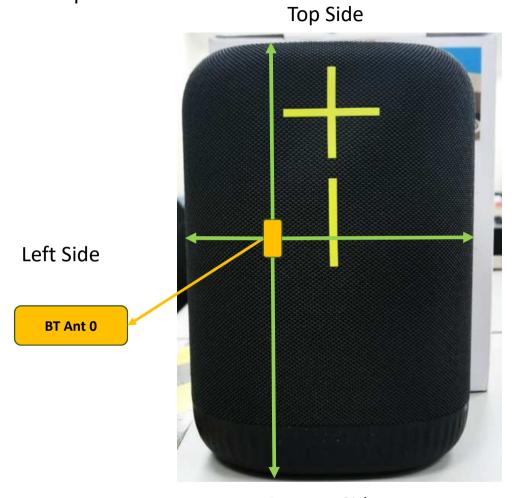

## <Front Face View> Speaker

Right Side

**Bottom Side** 

| Antenna  | To Top Side | To Bottom Side | To Left Side | To Right Side |
|----------|-------------|----------------|--------------|---------------|
| Antenna  | (mm)        | (mm)           | (mm)         | (mm)          |
| BT Ant 0 | 91.10       | 132.20         | 34.80        | 118.20        |