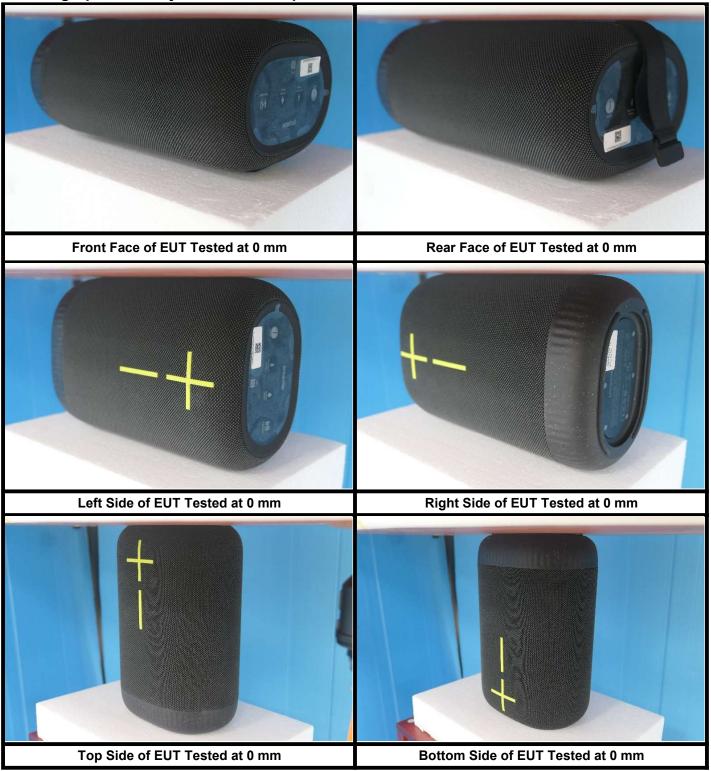

EUT and setup for SAR testing are shown as follows.

Report No.: SFBDKG-WTW-P23030857

## <Front Face View> Speaker



Right Side

**Bottom Side** 

| Antenna  | To Top Side | To Bottom Side | To Left Side | To Right Side |
|----------|-------------|----------------|--------------|---------------|
| Antenna  | (mm)        | (mm)           | (mm)         | (mm)          |
| BT Ant 0 | 91.10       | 132.20         | 34.80        | 118.20        |

Report No.: SFBDKG-WTW-P23030857

## <Left Side View> Speaker



**Bottom Side** 

| Antenna  | To Front Side | To Rear Side |  |
|----------|---------------|--------------|--|
| Antenna  | (mm)          | (mm)         |  |
| BT Ant 0 | 94.60         | 16.60        |  |

Report No.: SFBDKG-WTW-P23030857



## <Photographs of Body SAR Test Setup>