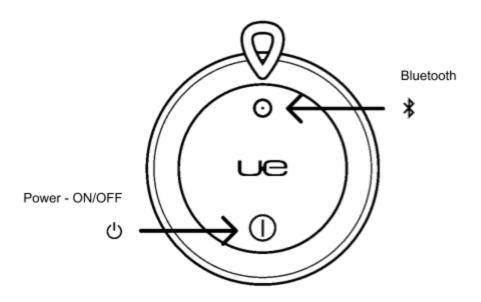

# **POWER**

To get started with your WONDERBOOM, press the power button located on the top of your speaker. When powered on, WONDERBOOM automatically reconnects to the last mobile device it was connected to.

# **CONNECT**

To pair WONDERBOOM with your mobile device, press and hold the Bluetooth button until you hear the tone.

Go to the Bluetooth settings on your mobile device and select WONDERBOOM from the list.