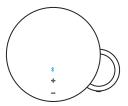

#### WAKE UP - PROXIMITY SENSOR

1. Stand by - Dead front

2. Waking up by gesture Activation distance: 3 inches/70mm

3. All icons appear.