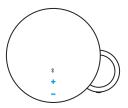

IVITY



#### **POWER**



MX Sound doesn't have power button. The product is on when power plugged in. All three icons light up.

### **STANDBY**



If proximity sensor doesn't sense anything for 1 min.

Standby - all lights are off.

#### WAKE UP - PROXIMITY SENSOR

1. Stand by - Dead front



2. Waking up by gesture Activation distance: 3 inches/70mm



3. All icons appear.



#### **BLUETOOTH® PAIRING**



- 1. One sec-long touch BT icon to enter pairing mode with MX Sound
- 2. BT icon fast blinks (lasting for 3 mins)
- **3.** Audio cue appears to confirm the successful pairing.

#### **BLUETOOTH® RECONNECT**



- 1. Double click Bluetooth® icon
- 2. Audio cue appears to confirm that MX Sound is in Reconnect mode
- 3. MX Sound is searching last connected device.

#### **VOLUME TONE**



- When operate touch/control Volume, there is sound feedback for each step.
- When reaching minimum/maximum volume, MX Sound will give sound notification.

#### **HEADPHONE VOLUME**



The volume of headphone out can be adjusted independently from speaker volume through V+ and V- touches.

Support copy? www.logitech.com/support/mxsound

© 2017 Logitech. All rights reserved. Logitech, Logi and other Logitech marks are owned by Logitech and may be registered. Bluetooth® is a registered trademark of Bluetooth SIG, Inc. All other trademarks are the property of their respective owners.

© 2017 Logitech. All rights reserved. Logitech, Logi and other Logitech marks are owned by Logitech and may be registered. Bluetooth® is a registered trademark of Bluetooth SIG, Inc. All other trademarks are t