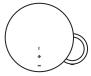

### **STANDBY**

If proximity sensor doesn't sense anything for 1 min.

Standby - all lights are off.