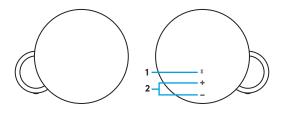

#### **HEADPHONE VOLUME**

The volume of headphone out can be adjusted independently from speaker volume through V+ and V- touches.

Support copy? www.logitech.com/support/mxsound

© 2017 Logitech. All rights reserved. Logitech, Logi and other Logitech marks are owned by Logitech and may be registered. Bluetooth® is a registered trademark of Bluetooth SIG, Inc. All other trademarks are the property of their respective owners.