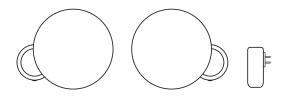

# **PowerUp**

Setup Guide | Setup Guide



# logitech\*

| English |  |  |  |  |  |  |  |  | 3 |
|---------|--|--|--|--|--|--|--|--|---|
| English |  |  |  |  |  |  |  |  | 3 |

## WHAT'S IN THE BOX



- 1. 2 MX Sound speakers
- 2. Power adapter

# CONTROL



# Touch control with LED

- 1. Bluetooth® (white LED)
- 2. Volume (white LED)

#### CONNECTOR



- 1. Audio output: 3.5mm jack
- 2. Power
- 3. Link to left SAT: RCA
- 4. Audio input: 3.5mm jack
- 5. Audio input: 3.5mm jack

# CONNECTIVITY



#### **POWER**



MX Sound doesn't have power button. The product is on when power plugged in. All three icons light up.

### **STANDBY**



If proximity sensor doesn't sense anything for 1 min.

Standby - all lights are off.

#### WAKE UP - PROXIMITY SENSOR

1. Stand by - Dead front



2. Waking up by gesture Activation distance: 3 inches/70mm



3. All icons appear.



#### **BLUETOOTH® PAIRING**



- 1. One sec-long touch BT icon to enter pairing mode with MX Sound
- 2. BT icon fast blinks