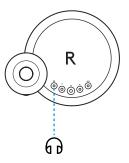

#### CONNECTOR

- 1. Audio output: 3.5mm jack
- 2. Power
- 3. Link to left SAT: RCA
- 4. Audio input: 3.5mm jack
- 5. Audio input: 3.5mm jack

#### **HEADPHONE VOLUME**

The volume of headphone out can be adjusted independently from speaker volume through V+ and V- touches.

Support copy? www.logitech.com/support/mxsound

© 2017 Logitech. All rights reserved. Logitech, Logi and other Logitech marks are owned by Logitech and may be registered. Bluetooth® is a registered trademark of Bluetooth SIG, Inc. All other trademarks are the property of their respective owners.