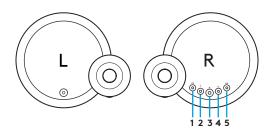

#### CONNECTOR

- 1. Audio output: 3.5mm jack
- 2. Power
- 3. Link to left SAT: RCA
- 4. Audio input: 3.5mm jack
- 5. Audio input: 3.5mm jack