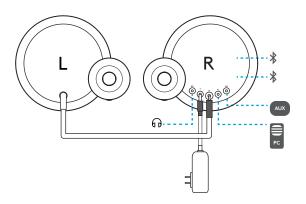

#### CONNECTOR

- 1. Audio output: 3.5mm jack
- 2. Power
- 3. Link to left SAT: RCA
- 4. Audio input: 3.5mm jack
- 5. Audio input: 3.5mm jack

# CONNECTIVITY

#### **POWER**

MX Sound doesn't have power button. The product is on when power plugged in. All three icons light up.

#### **HEADPHONE VOLUME**

The volume of headphone out can be adjusted independently from speaker volume through V+ and V- touches.

Support copy? www.logitech.com/support/mxsound

© 2017 Logitech. All rights reserved. Logitech, Logi and other Logitech marks are owned by Logitech and may be registered. Bluetooth® is a registered trademark of Bluetooth SIG, Inc. All other trademarks are the property of their respective owners.