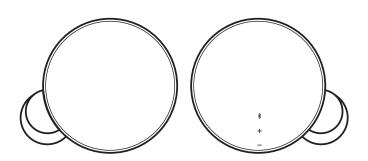

# CONTROL

# Touch control with LED

- 1. Bluetooth® (white LED)
- 2. Volume (white LED)