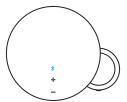

# Touch control with LED

- 1. Bluetooth® (white LED)
- 2. Volume (white LED)

#### **POWER**

MX Sound doesn't have power button. The product is on when power plugged in. All three icons light up.