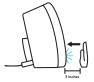

#### WAKE UP - PROXIMITY SENSOR

1. Stand by - Dead front

2. Waking up by gesture Activation distance: 3 inches/70mm

3. All icons appear.