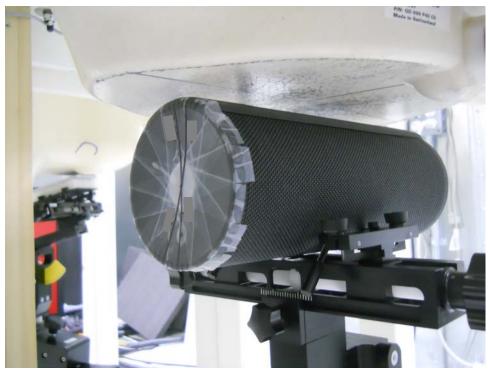

Test Setup Photo 1: Side at 1.0 cm (2.4 GHz WLAN Chain0)

Test Setup Photo 2: Side at 0.0 cm (2.4 GHz WLAN Chain0)

| FCC ID: JNZS00157   | PCTEST NORTHER LADRATON, INC. | SAR EVALUATION REPORT | logitech | Approved by:  Quality Manager |
|---------------------|-------------------------------|-----------------------|----------|-------------------------------|
| Test Dates:         | DUT Type:                     |                       |          | APPENDIX F:                   |
| 07/17/17 - 07/19/17 | Portable Speaker              |                       |          | Page 3 of 8                   |