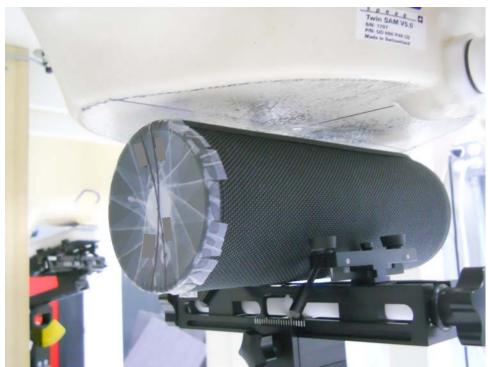

Test Setup Photo 1: Side at 1.0 cm (2.4 GHz WLAN Chain0)

Test Setup Photo 2: Side at 0.0 cm (2.4 GHz WLAN Chain0)

| FCC ID: JNZS00157   | PCTEST NORTHER LADRATON, INC. | SAR EVALUATION REPORT | logitech | Approved by:  Quality Manager |
|---------------------|-------------------------------|-----------------------|----------|-------------------------------|
| Test Dates:         | DUT Type:                     |                       |          | APPENDIX F:                   |
| 07/17/17 - 07/19/17 | Portable Speaker              |                       |          | Page 3 of 8                   |