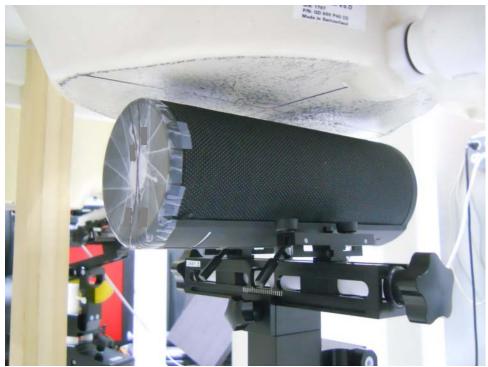

Test Setup Photo 3: Side at 1.0 cm (2.4 GHz WLAN Chain1)

Test Setup Photo 4: Side at 0.0 cm (2.4 GHz WLAN Chain1)

| FCC ID: JNZS00157   | PCTEST INCIDENTAL INC. | SAR EVALUATION REPORT | logitech | Approved by: Quality Manager |
|---------------------|------------------------|-----------------------|----------|------------------------------|
| Test Dates:         | DUT Type:              |                       |          | APPENDIX F:                  |
| 07/17/17 - 07/19/17 | Portable Speaker       |                       |          | Page 4 of 8                  |