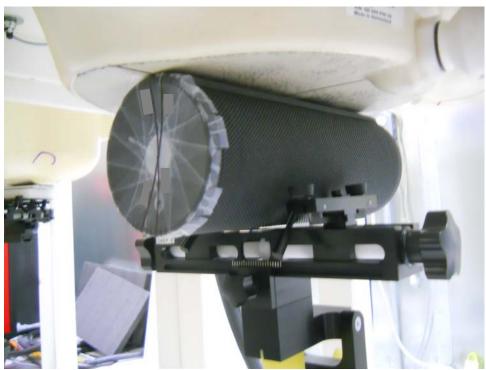

Test Setup Photo 3: Side at 1.0 cm (2.4 GHz WLAN Chain1)

Test Setup Photo 4: Side at 0.0 cm (2.4 GHz WLAN Chain1)

| FCC ID: JNZS00157   | PCTEST INCIDENTAL INC. | SAR EVALUATION REPORT | logitech | Approved by: Quality Manager |
|---------------------|------------------------|-----------------------|----------|------------------------------|
| Test Dates:         | DUT Type:              |                       |          | APPENDIX F:                  |
| 07/17/17 - 07/19/17 | Portable Speaker       |                       |          | Page 4 of 8                  |