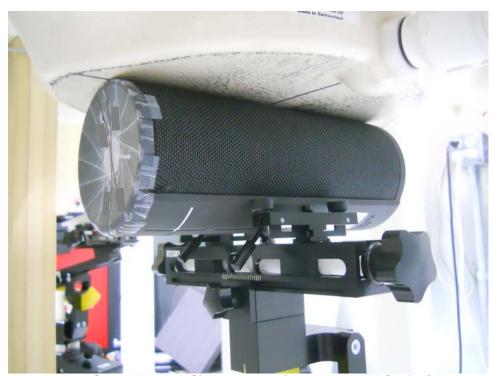

Test Setup Photo 1: Side at 1.0 cm (2.4 GHz WLAN Chain0)

Test Setup Photo 2: Side at 0.0 cm (2.4 GHz WLAN Chain0)

| FCC ID: JNZS00157   | PCTEST NORTHER LADRATON, INC. | SAR EVALUATION REPORT | logitech | Approved by:  Quality Manager |
|---------------------|-------------------------------|-----------------------|----------|-------------------------------|
| Test Dates:         | DUT Type:                     |                       |          | APPENDIX F:                   |
| 07/17/17 - 07/19/17 | Portable Speaker              |                       |          | Page 3 of 8                   |