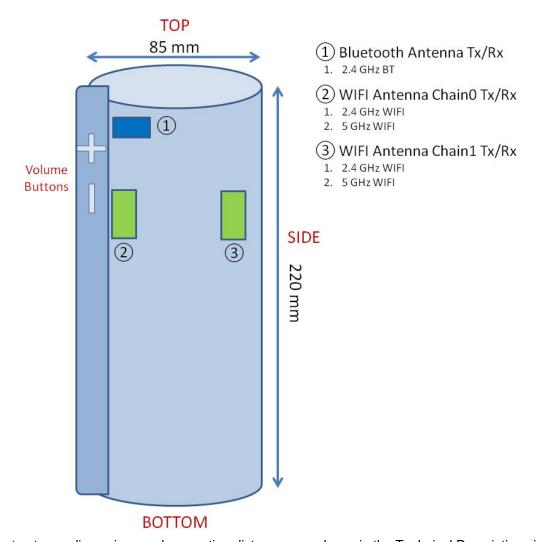

Note: Exact antenna dimensions and separation distances are shown in the Technical Descriptions in the FCC Filing.

Figure F-1
DUT Antenna Locations

| FCC ID: JNZS00157   | PCTEST INCIDENT INC. | SAR EVALUATION REPORT | logitech | Approved by: Quality Manager |
|---------------------|----------------------|-----------------------|----------|------------------------------|
| Test Dates:         | DUT Type:            |                       |          | APPENDIX F:                  |
| 07/17/17 - 07/19/17 | Portable Speaker     |                       |          | Page 2 of 8                  |