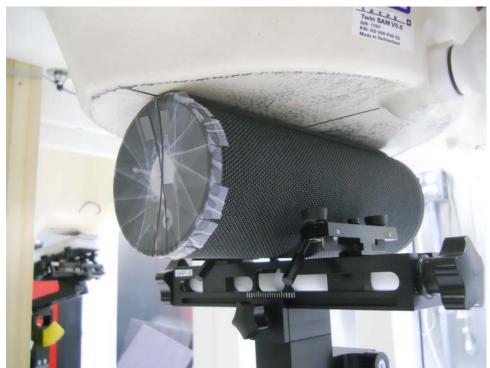

Test Setup Photo 3: Side at 1.0 cm (2.4 GHz WLAN Chain1)

Test Setup Photo 4: Side at 0.0 cm (2.4 GHz WLAN Chain1)

| FCC ID: JNZS00157   | PCTEST INCIDENTAL INC. | SAR EVALUATION REPORT | logitech | Approved by: Quality Manager |
|---------------------|------------------------|-----------------------|----------|------------------------------|
| Test Dates:         | DUT Type:              |                       |          | APPENDIX F:                  |
| 07/17/17 - 07/19/17 | Portable Speaker       |                       |          | Page 4 of 8                  |