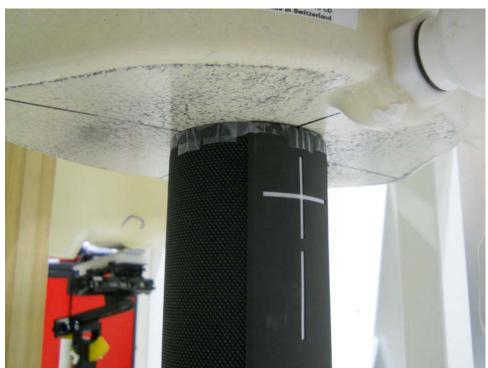

Test Setup Photo 11: Top at 1.0 cm

Test Setup Photo 12: Top at 0.0 cm

| FCC ID:      | JNZS00157 | PCTEST'          | SAR EVALUATION REPORT | logitech | Approved by: Quality Manager |
|--------------|-----------|------------------|-----------------------|----------|------------------------------|
| Test Dates   | :         | DUT Type:        |                       |          | APPENDIX F:                  |
| 07/17/17 - 0 | 07/19/17  | Portable Speaker |                       |          | Page 8 of 8                  |