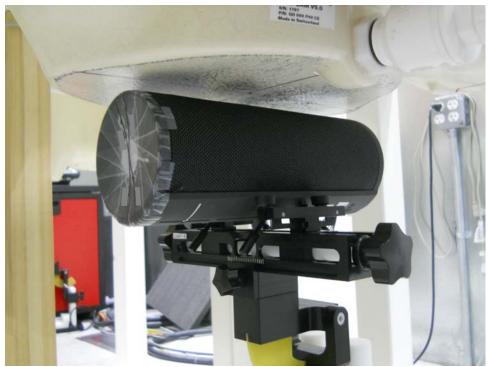

Test Setup Photo 5: Side at 1.0 cm (5 GHz WLAN Chain0)

Test Setup Photo 6: Side at 0.0 cm (5 GHz WLAN Chain0)

| FCC ID: JNZS00157   | PCTEST'          | SAR EVALUATION REPORT | logitech | Approved by: Quality Manager |
|---------------------|------------------|-----------------------|----------|------------------------------|
| Test Dates:         | DUT Type:        |                       |          | APPENDIX F:                  |
| 07/17/17 - 07/19/17 | Portable Speaker |                       |          | Page 5 of 8                  |