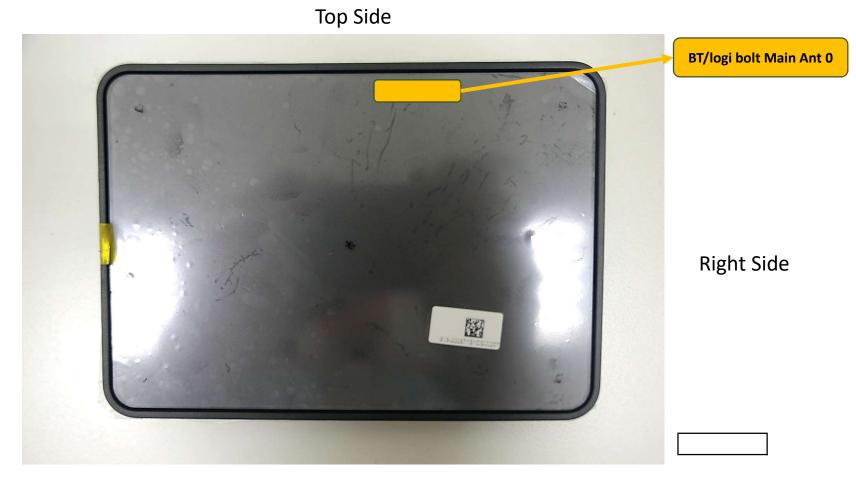

# Photographs of EUT Setup and Antenna Location

The photographs of EUT and setup for SAR testing are shown as follows.

## Bottom Side

| Antenna                 | To Top Side | To Bottom Side | To Left Side | To Right Side |
|-------------------------|-------------|----------------|--------------|---------------|
|                         | (mm)        | (mm)           | (mm)         | (mm)          |
| BT/logi bolt Main Ant 0 | 3.60        | 78.00          | 72.70        | 30.30         |