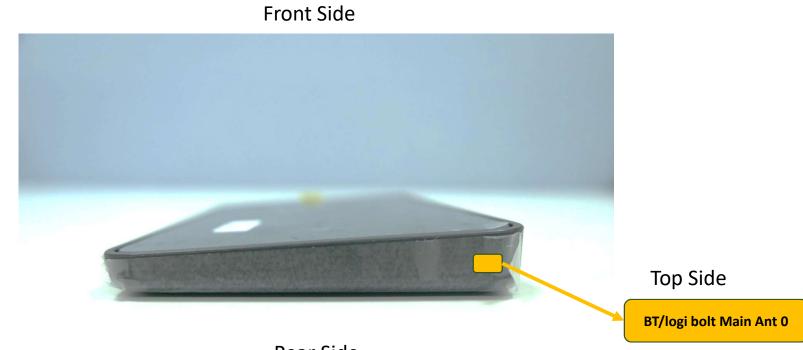

# Photographs of EUT Setup and Antenna Location

The photographs of EUT and setup for SAR testing are shown as follows.

### <Right Side View> TouchPad

| Antenna                 | To Front Side | To Rear Side |  |
|-------------------------|---------------|--------------|--|
| Antenna                 | (mm)          | (mm)         |  |
| BT/logi bolt Main Ant 0 | 7.30          | 7.10         |  |