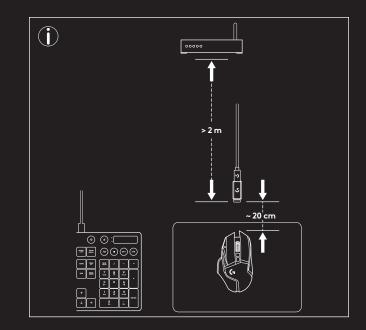

## **G502 LIGHTSPEED**

Setup Guide | Setup Guide

PLEASE READ THE INSTRUCTIONS BEFORE OPERATING THE PRODUCT
PLEASE READ THE INSTRUCTIONS BEFORE OPERATING THE PRODUCT

1

www.logitechG.com/support/G502-LIGHTSPEED