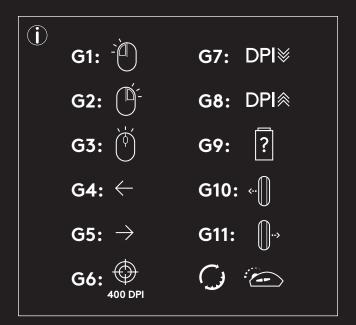

## **G502 LIGHTSPEED**

Setup Guide | Setup Guide

PLEASE READ THE INSTRUCTIONS BEFORE OPERATING THE PRODUCT
PLEASE READ THE INSTRUCTIONS BEFORE OPERATING THE PRODUCT

1

www.logitechG.com/support/G502-LIGHTSPEED