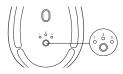

#### Connect with the cable

- Plug the USB cable into your MX Vertical to use it corded.
- Press the Easy-Switch button to select the channel you want to pair to.

### **Connect Wirelessly**

 Press the Easy-Switch button to select the channel you want to pair to. Press & hold the Easy-Switch button for 3 seconds to make it discoverable.

 You can connect MX Vertical via Logitech Unifying USB receiver or *Bluetooth*<sup>®</sup>.