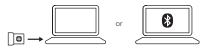

## LETS GET STARTED

You can connect your MX Vertical both wirelessly or through the USB charging cable. Follow the steps below to connect.

### **Connect Wirelessly**

 Press the Easy-Switch button to select the channel you want to pair to. Press & hold the Easy-Switch button for 3 seconds to make it discoverable.

 You can connect MX Vertical via Logitech Unifying USB receiver or *Bluetooth*<sup>®</sup>.