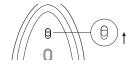

### **Connect Wirelessly**

 Press the Easy-Switch button to select the channel you want to pair to. Press & hold the Easy-Switch button for 3 seconds to make it discoverable.

 You can connect MX Vertical via Logitech Unifying USB receiver or *Bluetooth*<sup>®</sup>.