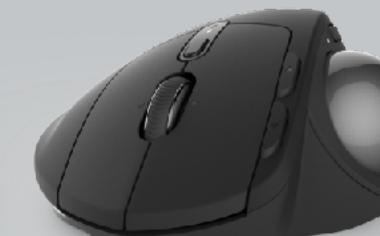

#### MX Ergo at a glance

) Adjustable Angle

1

5

6

7

(8)

2) Precision mode

3) Easy-switch

4) Rechargeble

Precision scroll-wheel

Back/Forward

Battery LED

Connectivity Bluetooth / Unifying

Download Logitech Options to get endless possibilities to personalise your trackball exactly to your needs.