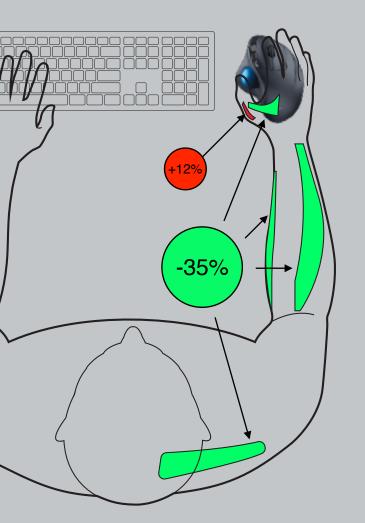

#### LOWER MUSCLE ACTIVITIES

According to a Logitech study a Logitech M570 trackball tilted at 15° - so very close to MX ERGO design - muscular activities are lower in comparison with a mouse for 4 muscles by 35%.

Only the thumb abductor muscle works more to move the ball (but only by +12%).