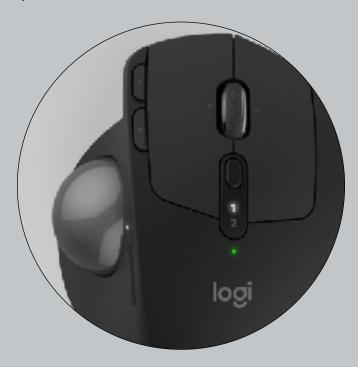

+ Logitech Options

| Product features                                                                                                                                      |
|-------------------------------------------------------------------------------------------------------------------------------------------------------|
| + Overview of features                                                                                                                                |
| + Adjustable Angle                                                                                                                                    |
| + Easy-switch & Connectivity X Precision mode                                                                                                         |
| With an instant press on the precision mode button you can toggle<br>between two modes; Accuracy and Speed, allowing you to work more<br>efficiently. |
| When the precision mode button its switched on, the LED next to the button will be lid up, to indicate precision mode is on.                          |
| (Note that after 1 minute in precision mode, the LED will fade out to save power)                                                                     |
|                                                                                                                                                       |
| + Precision scroll-wheel                                                                                                                              |
| + Power Management<br>+ Logitech Options                                                                                                              |
|                                                                                                                                                       |

**Download Logitech Options** 

With an instant press on the precision mode button you can toggle between two modes; Accuracy and Speed, allowing you to work efficiently.

Connect to 2 computer and switch between them with a press on a button. With an instant press on the Easy Switch button you can toggle between two computers.