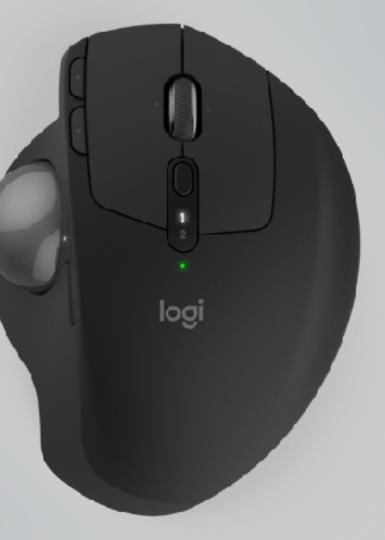

#### MX Ergo at a glance

) Adjustable Angle

1

5

6

7

(8)

2) Precision mode

3) Easy-switch

4) Rechargeble

Precision scroll-wheel

Back/Forward

Battery LED

Connectivity Bluetooth / Unifying

Download Logitech Options to get endless possibilities to personalise your trackball exactly to your needs.