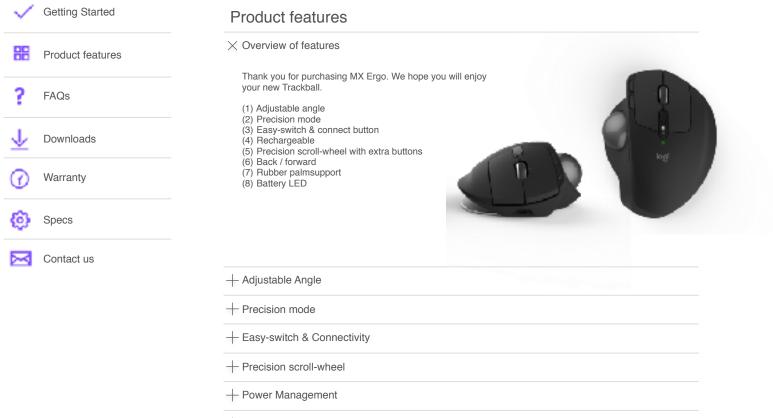

#### MX Ergo at a glance

) Adjustable Angle

1

5

6

7

(8)

2) Precision mode

3) Easy-switch

4) Rechargeble

Precision scroll-wheel

Back/Forward

Battery LED

Connectivity Bluetooth / Unifying

Download Logitech Options to get endless possibilities to personalise your trackball exactly to your needs.