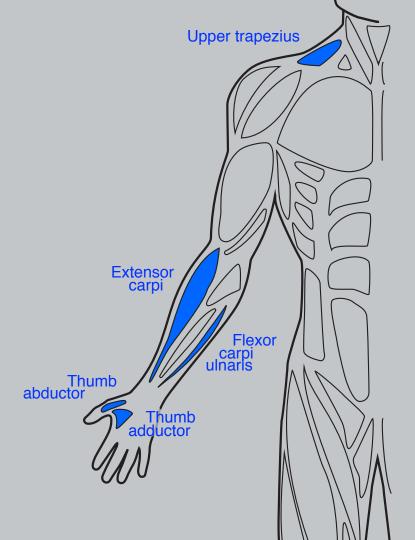

## LOWER MUSCLE ACTIVITIES

Five key muscles are used while moving a mouse or a trackball, and can be involved in potential injuries (e.g. epicondylitis).

The less they work, the more relaxed and comfortable the user is.

#### LOWER MUSCLE ACTIVITIES

According to a Logitech study a Logitech M570 trackball tilted at 15° - so very close to MX ERGO design - muscular activities are lower in comparison with a mouse for 4 muscles by 35%.

Only the thumb abductor muscle works more to move the ball (but only by +12%).