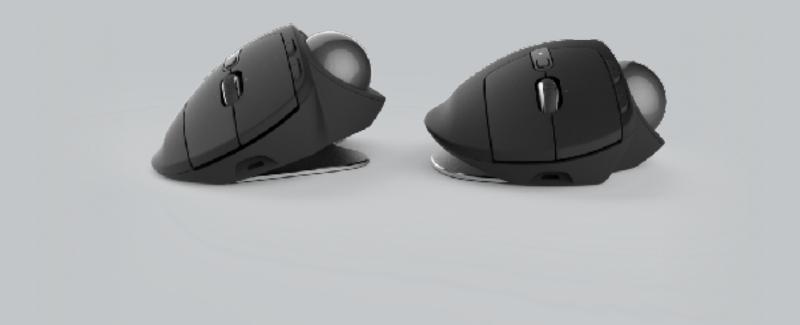

#### TILT AT 20°

MX ERGO is tillable to an additional 20 degree angle that helps to limit even more the forearm pronation. It makes the trackball the most comfortable pointing device from Logitech.

Why 20°? This angle has been studied as the best angle for comfort and aesthetic appeal. A higher angle is seen as too drastic by consumers.