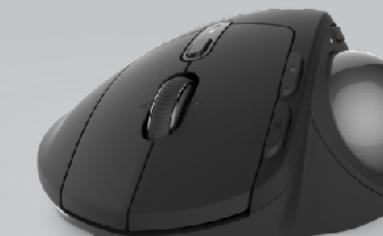

#### MX Ergo at a glance

) Adjustable Angle

1

5

6

7

(8)

2) Precision mode

3) Easy-switch

4) Rechargeble

Precision scroll-wheel

Back/Forward

Battery LED

Connectivity Bluetooth / Unifying

Download Logitech Options to get endless possibilities to personalise your trackball exactly to your needs.