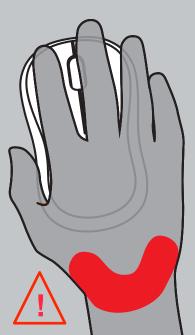

#### **REDUCED WRIST PRESSURE**

While using a mouse, the wrist sits on the table for hours. Over time, this pressure can lead to pain, and dangerously to Carpal Tunnel Syndrome, a repetitive strain injury (RSI). The best solution to avoid this pain is to remove the pressure on the wrist as much as possible. The trackball offers a great solution as its sculpted design and static base (only the thumb is moving) allow the wrist to be relaxed, at rest.

TRACKBALL Most of the pressure is on the palm and almost nothing on the wrist.

**MOUSE** Most of the pressure is on the wrist.