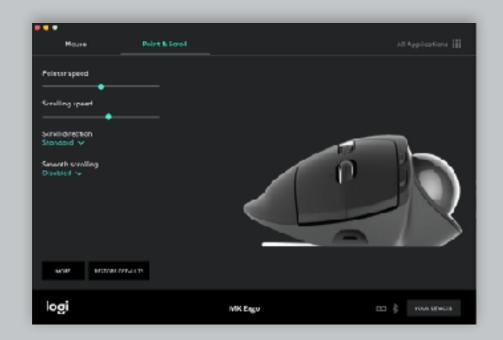

**Download Logitech Options** 

With an instant press on the precision mode button you can toggle between two modes; Accuracy and Speed, allowing you to work efficiently.

Connect to 2 computer and switch between them with a press on a button. With an instant press on the Easy Switch button you can toggle between two computers.