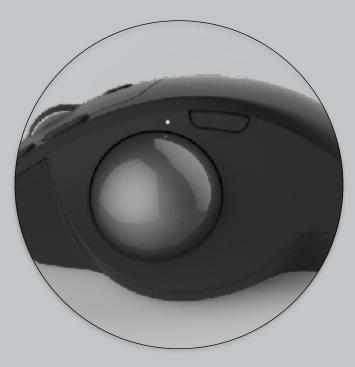

MX ERGO offers the best possible comfort by allowing a better wrist and hand posture, reducing muscle activity & minimising wrist pressure. On MX Ergo you can choose between 2 angles, 0° and 20°.