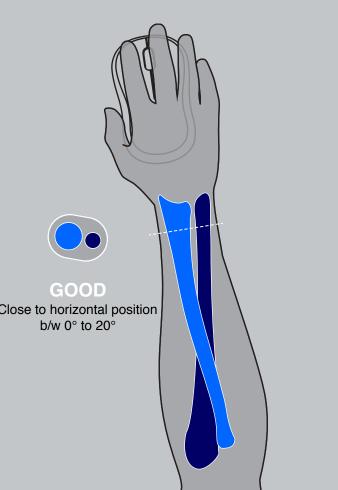

MX ERGO offers the best possible comfort by allowing a better wrist and hand posture, reducing muscle activity & minimising wrist pressure. On MX Ergo you can choose between 2 angles, 0° and 20°.

#### TILT AT 20°

MX ERGO is tillable to an additional 20 degree angle that helps to limit even more the forearm pronation. It makes the trackball the most comfortable pointing device from Logitech.

Why 20°? This angle has been studied as the best angle for comfort and aesthetic appeal. A higher angle is seen as too drastic by consumers.