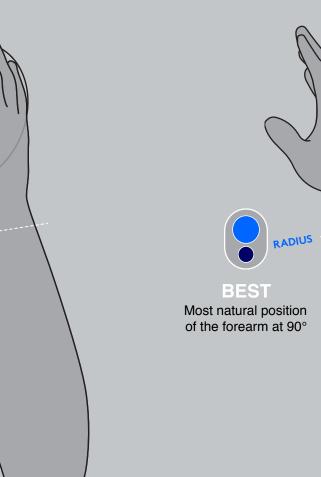

#### A MORE NATURAL HAND POSITION

Imaging sleeping in space, or in water. Naturally, your body will take a natural fetal position where all the muscles and tendons are at rest. The forearm and hand will take a vertical position, just like in a handshake.

The trackball and in particular the MX ERGO, by its innovative design, allows the forearm to rotate clockwise and reduces the stress on the muscles holding the 2 forearm bones: the Radial and Ulnar.