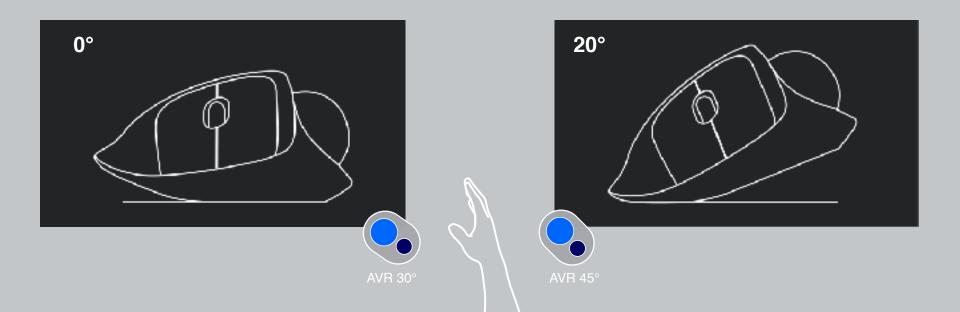

#### Online Guide / Getting Started

+ Logitech Options

| Getting Started  | Product features                                                                                                                                                                                                          |
|------------------|---------------------------------------------------------------------------------------------------------------------------------------------------------------------------------------------------------------------------|
| Product features | + Overview of features                                                                                                                                                                                                    |
| <b>?</b> FAQs    | X Adjustable Angle<br>MX ERGO offers the incredible comfort by allowing a better wrist and hand posture, reducing muscle activity &<br>minimising wrist pressure. On MX Ergo you can choose between 2 angles, 0° and 20°. |
| Jownloads        |                                                                                                                                                                                                                           |
| 🕜 Warranty       | CELE CO                                                                                                                                                                                                                   |
| Specs            |                                                                                                                                                                                                                           |
| Contact us       | Internal Logitech study show that MX Ergo<br>To learn more about the comfort and the benefits of using a trackball, please have a look at the document below.<br>+ Easy-switch & Connectivity<br>+ Precision mode         |
|                  | + Precision scroll-wheel                                                                                                                                                                                                  |
|                  | + Power Management                                                                                                                                                                                                        |
|                  | + Logitech Options                                                                                                                                                                                                        |

MX ERGO offers the best possible comfort by allowing a better wrist and hand posture, reducing muscle activity & minimising wrist pressure. On MX Ergo you can choose between 2 angles, 0° and 20°.

#### TILT AT 20°

MX ERGO is tillable to an additional 20 degree angle that helps to limit even more the forearm pronation. It makes the trackball the most comfortable pointing device from Logitech.

Why 20°? This angle has been studied as the best angle for comfort and aesthetic appeal. A higher angle is seen as too drastic by consumers.