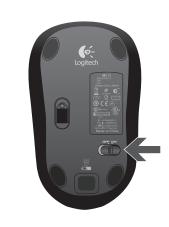

#### Features

- 1 Left and right mouse buttons
- 2 Battery LED flashes red when battery power is low
- 3 Scroll wheel
- 4 Press the wheel down for middle button (function can vary by software application)
- 5 On/Off slider switch
- 6 Battery door release button
- 7 USB Nano-receiver storage