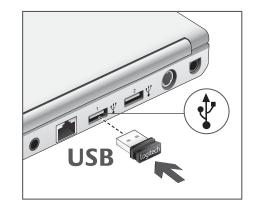

#### Features

- 1 Left and right mouse buttons
- 2 Battery LED flashes red when battery power is low
- 3 Scroll wheel
- 4 Press the wheel down for middle button (function can vary by software application)
- 5 On/Off slider switch
- 6 Battery door release button
- 7 USB Nano-receiver storage