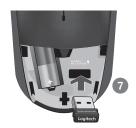

#### Features

- 1 Left and right mouse buttons
- 2 Battery LED flashes red when battery power is low
- 3 Scroll wheel
- 4 Press the wheel down for middle button (function can vary by software application)
- 5 On/Off slider switch
- 6 Battery door release button
- 7 USB Nano-receiver storage

# 功能

- 1 滑鼠左鍵和右鍵
- 2 電池 LED,電池電量較低時會閃爍紅燈
- 3 滾輪
- 4 按下滾輪以執行滑鼠中鍵功能(功能會因軟體 應用程式而有所不同)
- 5 電源滑動開關
- 6 電池蓋釋放按鈕
- 7 USB 超小型接收器收納處

#### 功能部件

- 左、右鼠标按钮
- 2 电池 LED 指示灯,当电池电量较低时呈红色闪烁
- 3 滚轮
- **4** 向下按滚轮作为中键使用,功能视具体软件应用程序而定
- 5 开/关滑动开关
- 6 电池盖释放按钮
- 7 USB Nano 接收器存放空间

#### 기능

- 1 왼쪽/오른쪽 마우스 버튼
- . 2 배터리 전원이 부족하면 배터리 LED가 적색으로 깜빡임
- 3 스크롤 휠
- 4 중간 버튼(기능은 소프트웨어 응용프로그램에 따라 다를 수 있음)으로 사용하려면 휠을 아래로
- 5 켜기/끄기 슬라이더 스위치
- 6 배터리 덮개 분리 버튼
- **7** USB Nano 수신기 보관