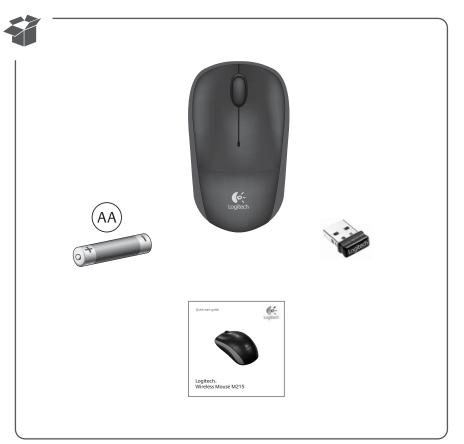

Logitech... 2.4GHz Cordless Mouse M-R0013













# **English**

Congratulations! You are now ready to use your mouse.

# 繁體中文

恭喜!現在,您可以立即開始使用滑鼠。

### 简体中文

恭喜您!您现在即可开始使用鼠标。

## 한국어

축하합니다! 이제 마우스를 사용할 준비가 되었습니다.





## **English**

#### Features

- 1 Left and right mouse buttons
- 2 Battery LED flashes red when battery power is low
- 3 Scroll wheel
- 4 Press the wheel down for middle button (function can vary by software application)
- 5 On/Off slider switch
- 6 Battery door release button
- 7 USB Nano-receiver storage



### 繁體中文

# 功能

- 1 滑鼠左鍵和右鍵
- 2 電池 LED,電池電量較低時會閃爍紅燈
- 3 滾輪
- 4 按下滾輪以執行滑鼠中鍵功能(功能會因軟體 應用程式而有所不同)
- 5 電源滑動開關
- 6 電池蓋釋放按鈕
- 7 USB 超小型接收器收納處



## 简体中文

#### 功能部件

- 左、右鼠标按钮
- 2 电池 LED 指示灯,当电池电量较低时呈红色闪烁
- 3 滚轮
- **4** 向下按滚轮作为中键使用,功能视具体软件应用程序而定
- 5 开/关滑动开关
- 6 电池盖释放按钮
- 7 USB Nano 接收器存放空间



## 한국어

#### 기능

- 1