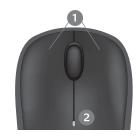

#### Features

- 1 Left and right mouse buttons
- 2 Battery LED flashes red when battery power is low
- 3 Scroll wheel
- 4 Press the wheel down for middle button (function can vary by software application)
- 5 On/Off slider switch
- 6 Battery door release button
- 7 USB Nano-receiver storage

# 功能

- 1 滑鼠左鍵和右鍵
- 2 電池 LED,電池電量較低時會閃爍紅燈
- 3 滾輪
- 4 按下滾輪以執行滑鼠中鍵功能(功能會因軟體 應用程式而有所不同)
- 5 電源滑動開關
- 6 電池蓋釋放按鈕
- 7 USB 超小型接收器收納處

#### 功能部件

- 左、右鼠标按钮
- 2 电池 LED 指示灯,当电池电量较低时呈红色闪烁
- 3 滚轮
- **4** 向下按滚轮作为中键使用,功能视具体软件应用程序而定
- 5 开/关滑动开关
- 6 电池盖释放按钮
- 7 USB Nano 接收器存放空间

#### 기능

- 1 왼쪽/오른쪽 마우스 버튼
- . 2 배터리 전원이 부족하면 배터리 LED가 적색으로 깜빡임
- 3 스크롤 휠
- 4 중간 버튼(기능은 소프트웨어 응용프로그램에 따라 다를 수 있음)으로 사용하려면 휠을 아래로
- 5 켜기/끄기 슬라이더 스위치
- 6 배터리 덮개 분리 버튼
- **7** USB Nano 수신기 보관