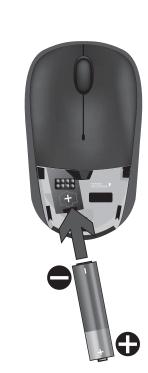

#### Features

- 1 Left and right mouse buttons
- 2 Battery LED flashes red when battery power is low
- 3 Scroll wheel
- 4 Press the wheel down for middle button (function can vary by software application)
- 5 On/Off slider switch
- 6 Battery door release button
- 7 USB Nano-receiver storage