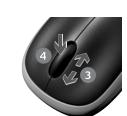

#### Features

- 1 Left and right mouse buttons
- 2 Battery LED flashes red when battery power is low
- 3 Scroll wheel
- 4 Press the wheel down for middle button (function can vary by software application)
- 5 On/Off slider switch
- 6 Battery door release button
- 7 USB Nano-receiver storage

# 功能

- 1 滑鼠左鍵和右鍵
- 2 電池 LED,電池電量較低時會閃爍紅燈
- 3 滾輪
- 4 按下滾輪以執行滑鼠中鍵功能(功能會因軟體 應用程式而有所不同)
- 5 電源滑動開關
- 6 電池蓋釋放按鈕
- 7 USB 超小型接收器收納處

#### 功能部件

- 左、右鼠标按钮
- 2 电池 LED 指示灯,当电池电量较低时呈红色闪烁
- 3 滚轮
- **4** 向下按滚轮作为中键使用,功能视具体软件应用程序而定
- 5 开/关滑动开关
- 6 电池盖释放按钮
- 7 USB Nano 接收器存放空间

#### 기능

- 1 왼쪽/오른쪽 마우스 버튼
- . 2 배터리 전원이 부족하면 배터리 LED가 적색으로 깜빡임
- 3 스크롤 휠
- 4 중간 버튼(기능은 소프트웨어 응용프로그램에 따라 다를 수 있음)으로 사용하려면 휠을 아래로
- 5 켜기/끄기 슬라이더 스위치
- 6 배터리 덮개 분리 버튼
- **7** USB Nano 수신기 보관