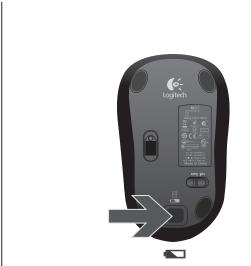

#### Features

- 1 Left and right mouse buttons
- 2 Battery LED flashes red when battery power is low
- 3 Scroll wheel
- 4 Press the wheel down for middle button (function can vary by software application)
- 5 On/Off slider switch
- 6 Battery door release button
- 7 USB Nano-receiver storage