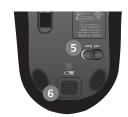

#### Features

- 1 Left and right mouse buttons
- 2 Battery LED flashes red when battery power is low
- 3 Scroll wheel
- 4 Press the wheel down for middle button (function can vary by software application)
- 5 On/Off slider switch
- 6 Battery door release button
- 7 USB Nano-receiver storage

# 功能

- 1 滑鼠左鍵和右鍵
- 2 電池 LED,電池電量較低時會閃爍紅燈
- 3 滾輪
- 4 按下滾輪以執行滑鼠中鍵功能(功能會因軟體 應用程式而有所不同)
- 5 電源滑動開關
- 6 電池蓋釋放按鈕
- 7 USB 超小型接收器收納處

#### 功能部件

- 左、右鼠标按钮
- 2 电池 LED 指示灯,当电池电量较低时呈红色闪烁
- 3 滚轮
- **4** 向下按滚轮作为中键使用,功能视具体软件应用程序而定
- 5 开/关滑动开关
- 6 电池盖释放按钮
- 7 USB Nano 接收器存放空间

#### 기능

- 1 왼쪽/오른쪽 마우스 버튼
- . 2 배터리 전원이 부족하면 배터리 LED가 적색으로 깜빡임
- 3 스크롤 휠
- 4 중간 버튼(기능은 소프트웨어 응용프로그램에 따라 다를 수 있음)으로 사용하려면 휠을 아래로
- 5 켜기/끄기 슬라이더 스위치
- 6 배터리 덮개 분리 버튼
- **7** USB Nano 수신기 보관