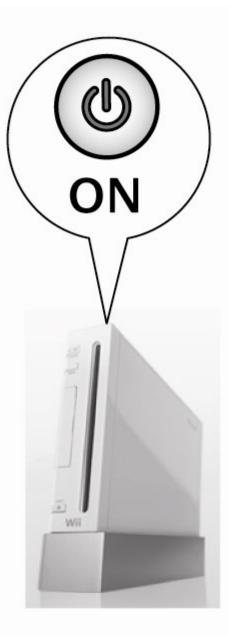

Logitech® Wireless Speed Force™









## Immersion® TouchSense™ Technology

Force Feedback Powered by Immersion® TouchSense™ Technology and Logitech Force Feedback Technology. Protected by one or more of the Immersion Corporation patents listed in the included Installation Guide. Logitech patents pending.

Retour de force actionné par les technologies Immersion® TouchSense™ et Logitech Force Feedback. Protégé par un ou plusieurs brevets d'Immersion Corporation, répertoriés dans le Guide d'installation. Brevets Logitech en cours d'homologation.



Europe: 0843808, 0803114, 0870296, 0804786, 0974889

6705871, 6707443, 6715045, 6750877, 6762745, 6781569

Australia: 649655, 670311, 671705, 734986, 735467, 762226, 770385

Canada: 2271129, 2139336, 2278726, 2122047, 2167304, 2233206, 2210725, 2075178, 2272379, 2261893, 22873