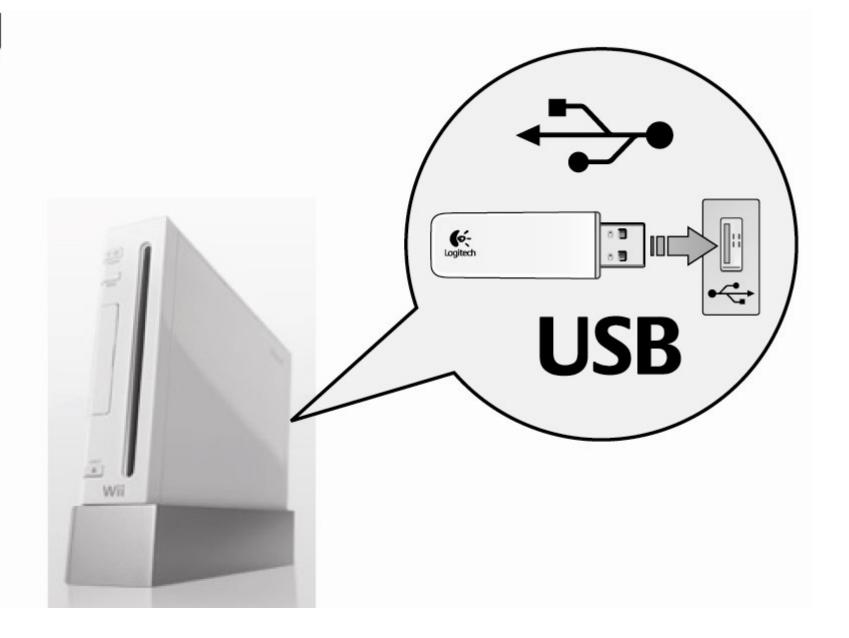

Logitech® Wireless Speed Force™









## Immersion® TouchSense™ Technology

Force Feedback Powered by Immersion® TouchSense™ Technology and Logitech Force Feedback Technology. Protected by one or more of the Immersion Corporation patents listed in the included Installation Guide. Logitech patents pending.

Retour de force actionné par les technologies Immersion® TouchSense™ et Logitech Force Feedback. Protégé par un ou plusieurs brevets d'Immersion Corporation, répertoriés dans le Guide d'installation. Brevets Logitech en cours d'homologation.



Europe: 0843808, 0803114, 0870296, 0804786, 0974889

6705871, 6707443, 6715045, 6750877, 6762745, 6781569

Australia: 649655, 670311, 671705, 734986, 735467, 762226, 770385

Canada: 2271129, 2139336, 2278726, 2122047, 2167304, 2233206, 2210725, 2075178, 2272379, 2261893, 2287349,