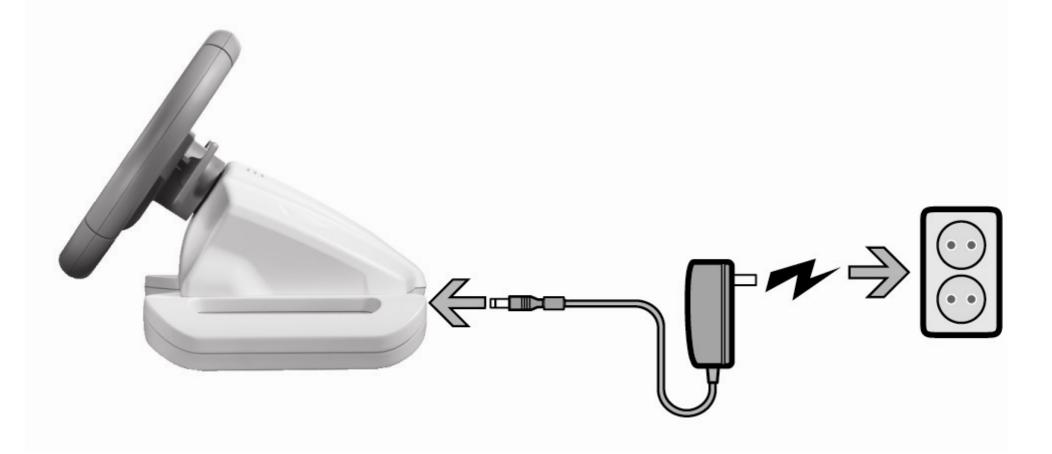

Logitech® Wireless Speed Force™









## Immersion® TouchSense™ Technology

Force Feedback Powered by Immersion® TouchSense™ Technology and Logitech Force Feedback Technology. Protected by one or more of the Immersion Corporation patents listed in the included Installation Guide. Logitech patents pending.

Retour de force actionné par les technologies Immersion® TouchSense™ et Logitech Force Feedback. Protégé par un ou plusieurs brevets d'Immersion Corporation, répertoriés dans le Guide d'installation. Brevets Logitech en cours d'homologation.



Europe: 0843808, 0803114, 0870296, 0804786, 0974889

6705871, 6707443, 6715045, 6750877, 6762745, 6781569

Australia: 649655, 670311, 671705, 734986, 735467, 762226, 770385

Canada: 2271129, 2139336, 2278726, 2122047, 2167304, 2233206, 2210725, 2075178, 2272379, 2261893, 2287349