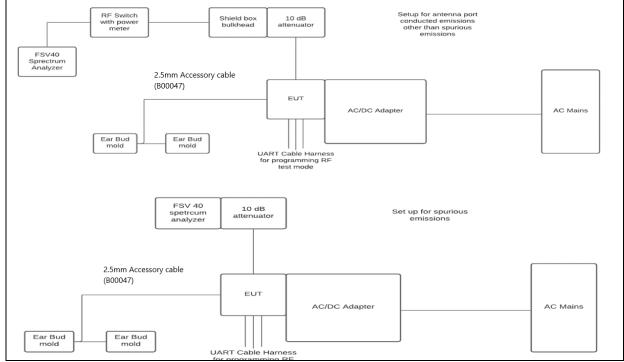

Antenna port conducted emissions Block Diagram of EUT connections

Antenna Port Conducted emissions Setup (Non Spurious Emissions tests)

Antenna Port Conducted emissions Setup (Spurious Emissions tests)