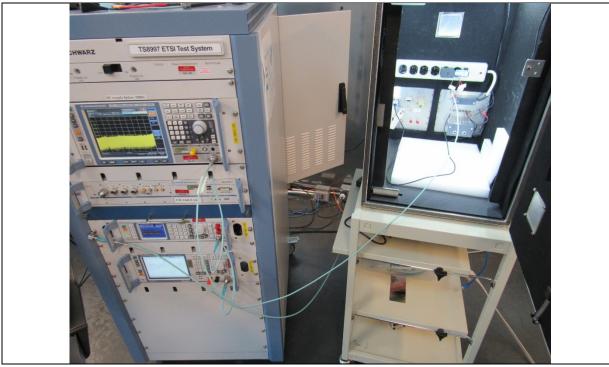

Antenna port conducted emissions Block Diagram of EUT connections

Antenna Port Conducted emissions Setup (Non Spurious Emissions tests)

Antenna Port Conducted emissions Setup (Spurious Emissions tests)