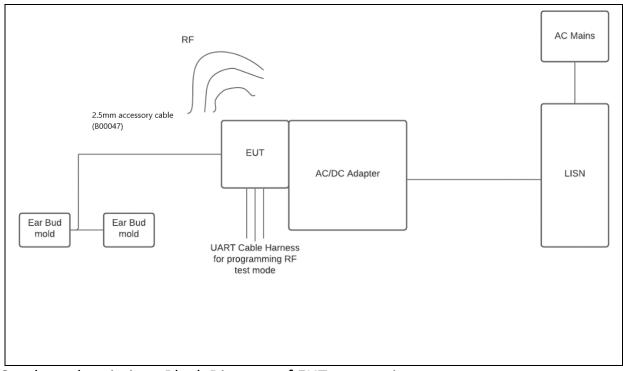

## Setup Photos and Block Diagrams

Conducted emissions Block Diagram of EUT connections

AC Power Line Conducted emissions Setup (Front View)

Conducted emissions Setup (Rear View)

Radiated emissions EUT Block Diagram