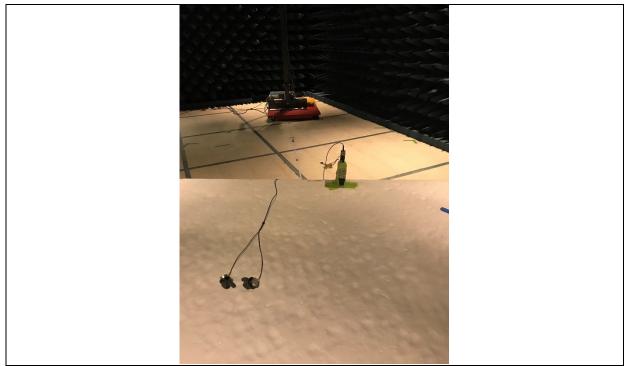

Radiated emissions 9kHz to 30 MHz EUT Setup (Front View)

Radiated emissions Setup 9kHz to 30 MHz (Rear View)

Radiated emissions 30MHz to 1GHz EUT Setup (Front View)

Radiated emissions Setup 30 MHz to 1 GHz (Rear View)