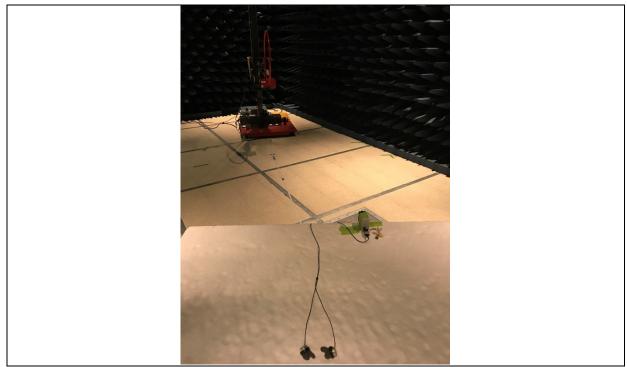

Radiated emissions 9kHz to 30 MHz EUT Setup (Front View)

Radiated emissions Setup 9kHz to 30 MHz (Rear View)

Radiated emissions 30MHz to 1GHz EUT Setup (Front View)

Radiated emissions Setup 30 MHz to 1 GHz (Rear View)