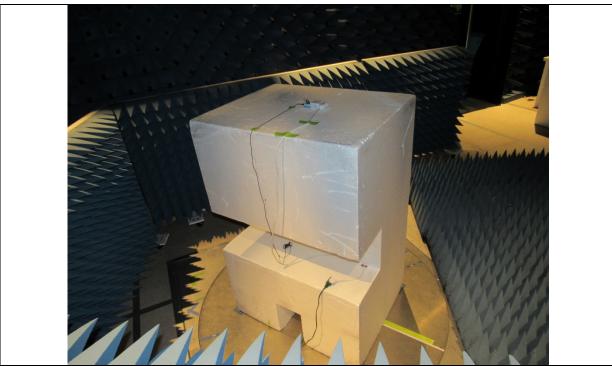

Radiated emissions 1GHz to 18GHz EUT Setup (Overall View)

Radiated emissions 1GHz to 18GHz EUT Setup (Z-axis, worst case View)

Radiated emissions 18 to 26.5 GHz EUT Setup (Front View)

Radiated emissions 1GHz to 18GHz EUT Setup (Overall View)