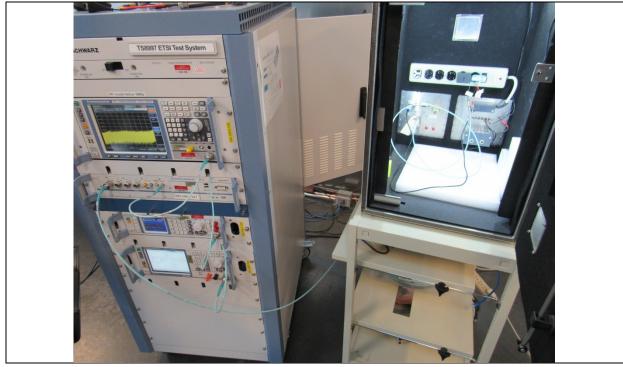

Antenna port conducted emissions Block Diagram of EUT connections

Antenna Port Conducted emissions Setup (Non Spurious Emissions tests)

Antenna Port Conducted emissions Setup (Spurious Emissions tests)