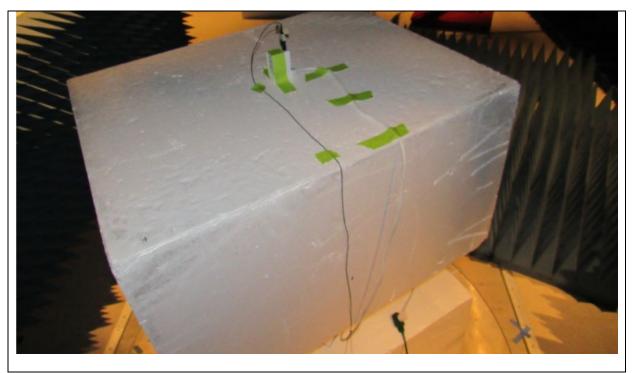

Radiated emissions 1GHz to 18GHz EUT Setup (Overall View)

Radiated emissions 1GHz to 18GHz EUT Setup (Z-axis, worst case View)

Radiated emissions 18 to 26.5 GHz EUT Setup (Front View)

Radiated emissions 1GHz to 18GHz EUT Setup (Overall View)