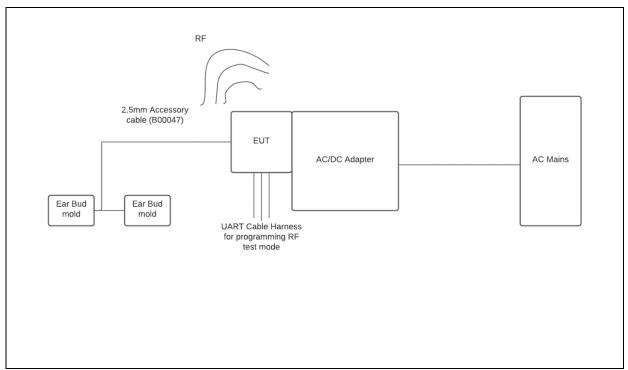

## Setup Photos and Block Diagrams

Conducted emissions Block Diagram of EUT connections

AC Power Line Conducted emissions Setup (Front View)

Conducted emissions Setup (Rear View)

Radiated emissions EUT Block Diagram