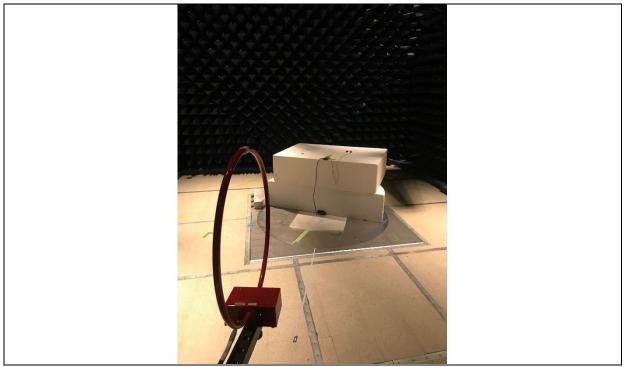

Radiated emissions 1GHz to 18GHz EUT Setup (Overall View)

Radiated emissions 1GHz to 18GHz EUT Setup (Z-axis, worst case View)

Radiated emissions 18 to 26.5 GHz EUT Setup (Front View)

Radiated emissions 1GHz to 18GHz EUT Setup (Overall View)