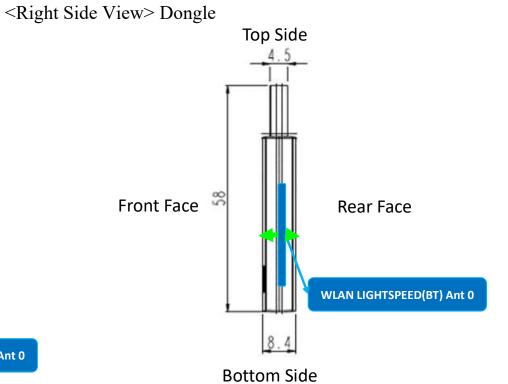

|                           | To Front Side | To Rear Side |  |
|---------------------------|---------------|--------------|--|
| Antenna                   | (mm)          | (mm)         |  |
| WLAN LIGHTSPEED(BT) Ant 0 | 5.40          | 3.00         |  |