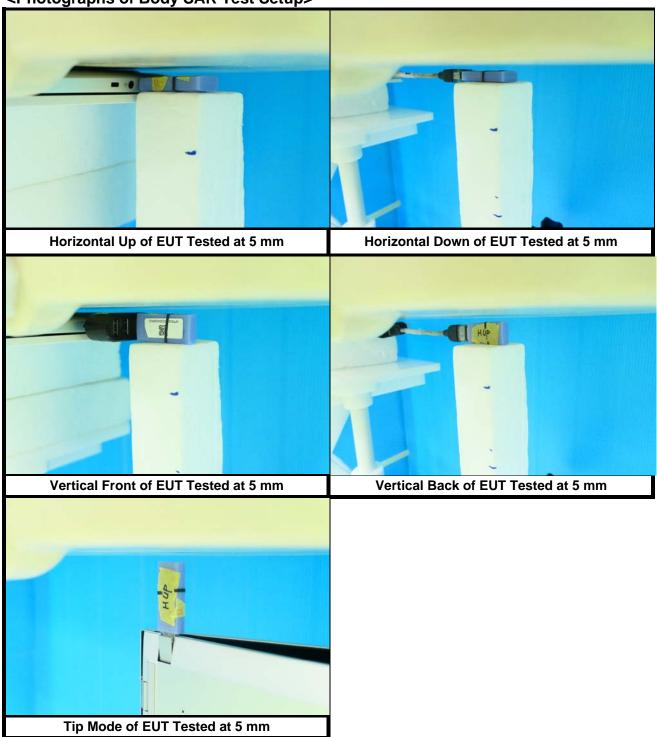

and Antenna Location**

The photographs of EUT and setup for SAR testing are shown as follows.

Report No.: SFBDKG-WTW-P22090960





|                           | To Top Side | To Bottom Side | To Left Side | To Right Side |
|---------------------------|-------------|----------------|--------------|---------------|
| Antenna                   | (mm)        | (mm)           | (mm)         | (mm)          |
| WLAN LIGHTSPEED(BT) Ant 0 | 27.00       | 2.50           | 5.20         | 7.00          |



|                           | To Front Side | To Rear Side |  |
|---------------------------|---------------|--------------|--|
| Antenna                   | (mm)          | (mm)         |  |
| WLAN LIGHTSPEED(BT) Ant 0 | 5.40          | 3.00         |  |

<Photographs of Body SAR Test Setup>