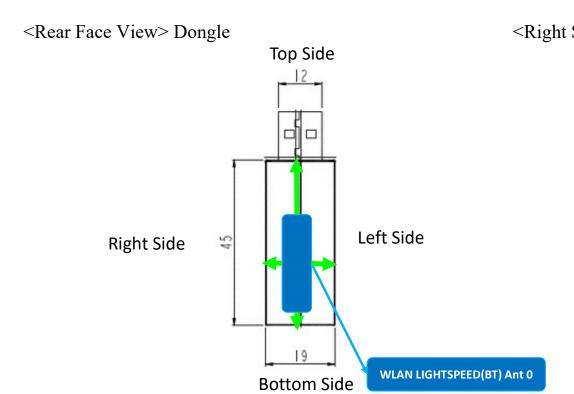

## **Photographs of EUT Setup and Antenna Location**

The photographs of EUT and setup for SAR testing are shown as follows.

Report No.: SFBDKG-WTW-P22090960

|                           | To Top Side | To Bottom Side | To Left Side | To Right Side |
|---------------------------|-------------|----------------|--------------|---------------|
| Antenna                   | (mm)        | (mm)           | (mm)         | (mm)          |
| WLAN LIGHTSPEED(BT) Ant 0 | 27.00       | 2.50           | 5.20         | 7.00          |