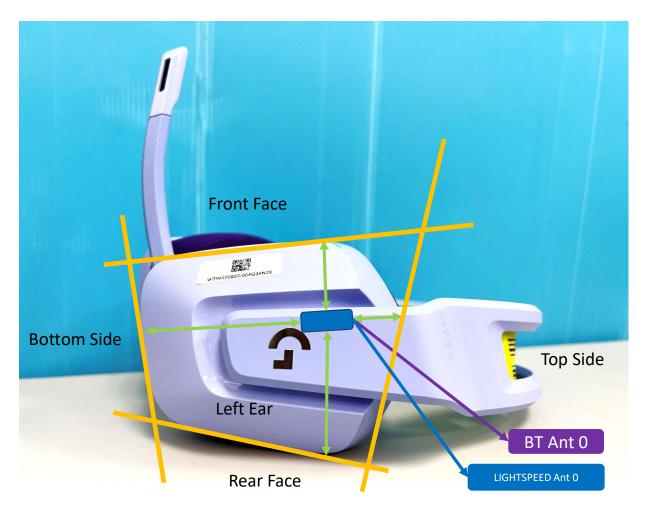

Report No.: SFBDKG-WTW-P22090959

## <Right Side View>

| Antenna                     | To Top Side | To Bottom Side | To Front Face | To Rear Face |
|-----------------------------|-------------|----------------|---------------|--------------|
|                             | (mm)        | (mm)           | (mm)          | (mm)         |
| BT Ant 0 / LIGHTSPEED Ant 0 | 10.07       | 89.33          | 20.46         | 26.68        |