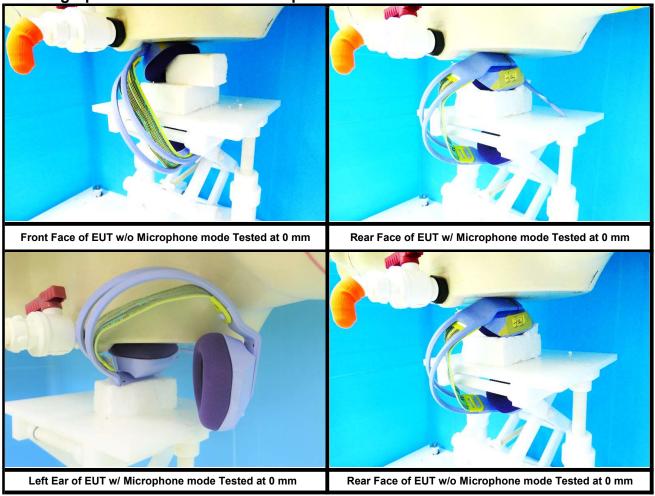

-P22090959

## <Front Face View>



| Antenna                     | Min Distance to Human Head |  |
|-----------------------------|----------------------------|--|
|                             | (mm)                       |  |
| BT Ant 0 / LIGHTSPEED Ant 0 | 25.4mm                     |  |

Report No.: SFBDKG-WTW-P22090959

## <Right Side View>



| Antenna                     | To Top Side | To Bottom Side | To Front Face | To Rear Face |
|-----------------------------|-------------|----------------|---------------|--------------|
|                             | (mm)        | (mm)           | (mm)          | (mm)         |
| BT Ant 0 / LIGHTSPEED Ant 0 | 10.07       | 89.33          | 20.46         | 26.68        |

Report No.: SFBDKG-WTW-P22090959

<Photographs of Head SAR Test Setup>