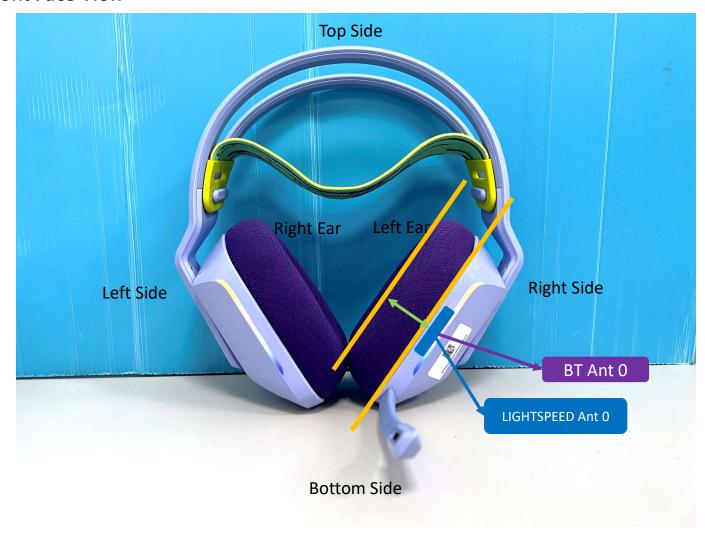

## **Photographs of EUT Setup and Antenna Location**

The photographs of EUT and setup for SAR testing are shown as follows.

Report No.: SFBDKG-WTW-P22090959

## <Front Face View>

| Antenna                     | Min Distance to Human Head |  |
|-----------------------------|----------------------------|--|
|                             | (mm)                       |  |
| BT Ant 0 / LIGHTSPEED Ant 0 | 25.4mm                     |  |