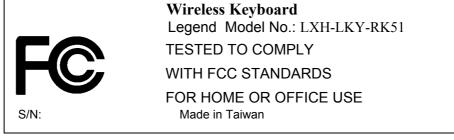

## ID & DoC Label

The FCC ID and DoC Label will be placed on the equipment as shown in the photograph below.

| Wireless Keyboard                                                                                                 |
|-------------------------------------------------------------------------------------------------------------------|
| Model No.: LXH-LKY-RK51                                                                                           |
| FCC ID : JNZ221729                                                                                                |
| This device complies with Part 15 of the FCC Rules.                                                               |
| Operation is subject to the following two conditions:                                                             |
| (1) this device may not cause harmful interference and                                                            |
| (2) this device must accept any interference received, including interference that may cause undesired operation. |
| S/N:                                                                                                              |
| Made in Taiwan                                                                                                    |