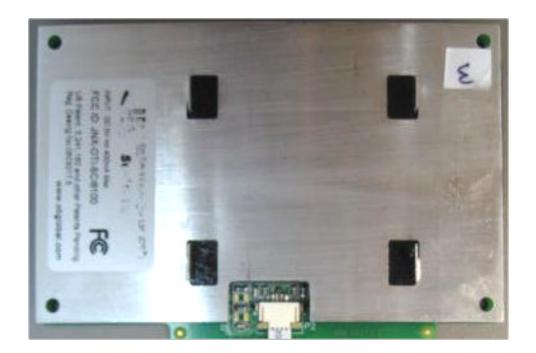

|  |
|                                      |  |
|                                      |  |
|                                      |  |
|                                      |  |
|                                      |  |
|                                      |  |
|                                      |  |
|                                      |  |
|                                      |  |
|                                      |  |
|                                      |  |
|                                      |  |
|                                      |  |

### Photograph No.1 Card reader SCI6100M internal view



# Photograph No.2 SCI6100M card reader PCB top view



# Photograph No.3 SCI610M card reader PCB second side view



# Photograph No.4 SCI6100M antenna



# Photograph No.5 SCI6100M antenna without metal cover and ferrite



### Photograph No.6 SCI 6100M antenna second side



Photograph No.7 SCI6100M antenna metal cover front view



# Photograph No.8 SCI6100M antenna metal cover rear side



### Photograph No.9 Antenna ferrite