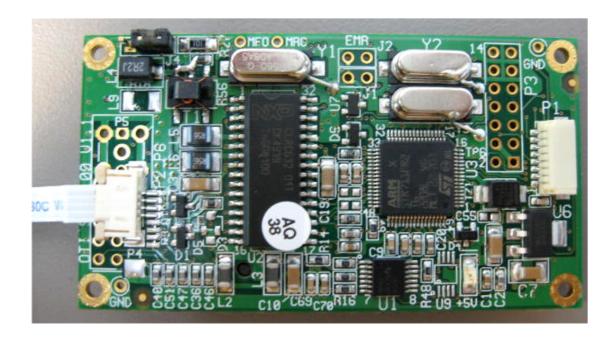

|  |
|                                      |  |
|                                      |  |
|                                      |  |
|                                      |  |
|                                      |  |
|                                      |  |
|                                      |  |
|                                      |  |
|                                      |  |
|                                      |  |
|                                      |  |
|                                      |  |
|                                      |  |
|                                      |  |
|                                      |  |

### Photograph No.1 Card reader SCI6100M internal view



# Photograph No.2 SCI6100M card reader PCB top view



# Photograph No.3 SCI610M card reader PCB second side view



# Photograph No.4 SCI6100M antenna



# Photograph No.5 SCI6100M antenna without metal cover and ferrite



### Photograph No.6 SCI 6100M antenna second side



Photograph No.7 SCI6100M antenna metal cover front view



# Photograph No.8 SCI6100M antenna metal cover rear side



### Photograph No.9 Antenna ferrite