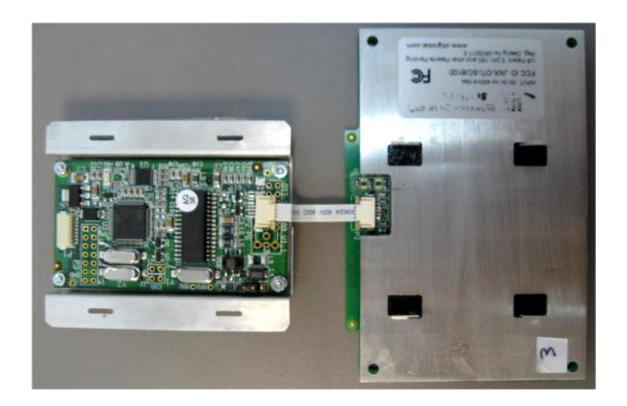

|  |
|                                      |  |
|                                      |  |
|                                      |  |
|                                      |  |
|                                      |  |
|                                      |  |
|                                      |  |
|                                      |  |
|                                      |  |
|                                      |  |
|                                      |  |
|                                      |  |
|                                      |  |
|                                      |  |
|                                      |  |
|                                      |  |

### Photograph No.1 Card reader SCI6100M internal view



# Photograph No.2 SCI6100M card reader PCB top view



# Photograph No.3 SCI610M card reader PCB second side view



# Photograph No.4 SCI6100M antenna



# Photograph No.5 SCI6100M antenna without metal cover and ferrite



### Photograph No.6 SCI 6100M antenna second side



Photograph No.7 SCI6100M antenna metal cover front view



# Photograph No.8 SCI6100M antenna metal cover rear side



### Photograph No.9 Antenna ferrite