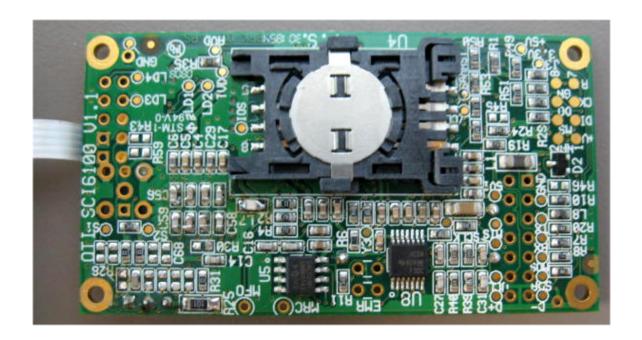

|  |
|                                      |  |
|                                      |  |
|                                      |  |
|                                      |  |
|                                      |  |
|                                      |  |
|                                      |  |
|                                      |  |
|                                      |  |
|                                      |  |
|                                      |  |
|                                      |  |
|                                      |  |
|                                      |  |

### Photograph No.1 Card reader SCI6100M internal view



# Photograph No.2 SCI6100M card reader PCB top view



# Photograph No.3 SCI610M card reader PCB second side view



# Photograph No.4 SCI6100M antenna



# Photograph No.5 SCI6100M antenna without metal cover and ferrite



### Photograph No.6 SCI 6100M antenna second side



Photograph No.7 SCI6100M antenna metal cover front view



# Photograph No.8 SCI6100M antenna metal cover rear side



### Photograph No.9 Antenna ferrite