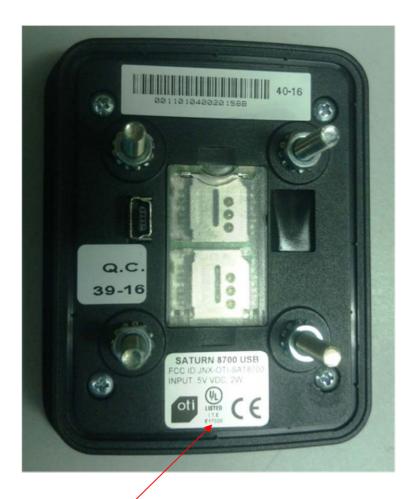

## SATURN 8700 Plus USB

FCC ID: JNX-OTI-SAT8700P

IC: 10533A-OTISAT8700P

**INPUT: 5V VDC, 2W** 

Label for SATURN 8700 USB model

**SATURN 8700 USB** 

FCC ID: JNX-OTI-SAT8700P

INPUT: 5V VDC, 2W

## **Label location on SATURN 8700 USB**

Label with FCC ID:JNX-OTI-SAT8700P will be located here. The FCC statement according to §15.19(a)(3) is located in User\_manual\_29404, page 2.