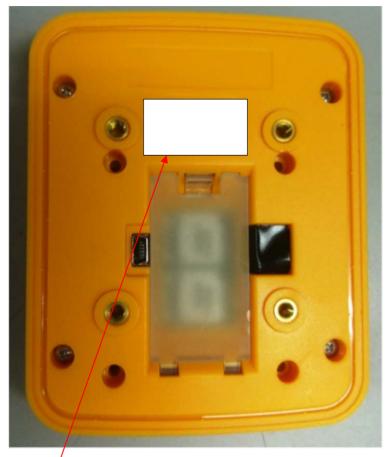

## Label location on SATURN 8700 Plus USB

Label with FCC ID:JNX-OTI-SAT8700P will be located here. The FCC statement according to §15.19(a)(3) is located in User\_manual\_29404\_Plus, page 2.